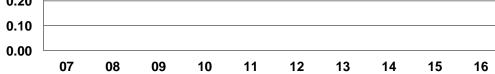

# Sources of Operating Funds ExpendedFare Revenues\$64,547Local Funds\$828,843State Funds\$0Federal Assistance\$908,727Other Funds\$0Total Operating Funds Expended\$1,802,117

## **Sources of Capital Funds Expended**

| Fare Revenues                | \$0       |
|------------------------------|-----------|
| Local Funds                  | \$0       |
| State Funds                  | \$0       |
| Federal Assistance           | \$326,345 |
| Other Funds                  | \$0       |
| Total Capital Funds Expended | \$326,345 |