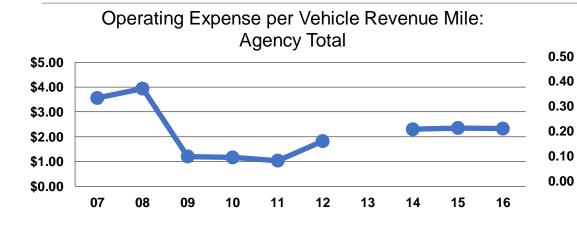

## **Service Efficiency**

| Mode            | Operating Expenses per<br>Vehicle Revenue Mile | Operating Expenses per<br>Vehicle Revenue Hour |
|-----------------|------------------------------------------------|------------------------------------------------|
| Demand Response | \$2.33                                         | \$41.13                                        |
| Bus             | \$2.32                                         | \$23.46                                        |
| Total           | \$2.33                                         | \$36.78                                        |