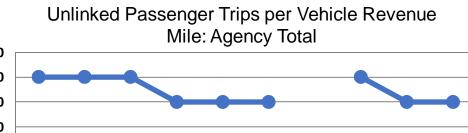

|                 | Service Effectiveness                                |                                               |                                               |  |  |
|-----------------|------------------------------------------------------|-----------------------------------------------|-----------------------------------------------|--|--|
| Mode            | Operating Expenses<br>per Unlinked<br>Passenger Trip | Unlinked Trips per<br>Vehicle Revenue<br>Mile | Unlinked Trips per<br>Vehicle Revenue<br>Hour |  |  |
| Demand Response | • •                                                  | 0.2                                           | 3.8                                           |  |  |
| Bus             | \$3.12                                               | 0.8                                           | 7.5                                           |  |  |
| Total           | \$7.83                                               | 0.3                                           | 4.7                                           |  |  |
|                 | ţc.                                                  |                                               |                                               |  |  |