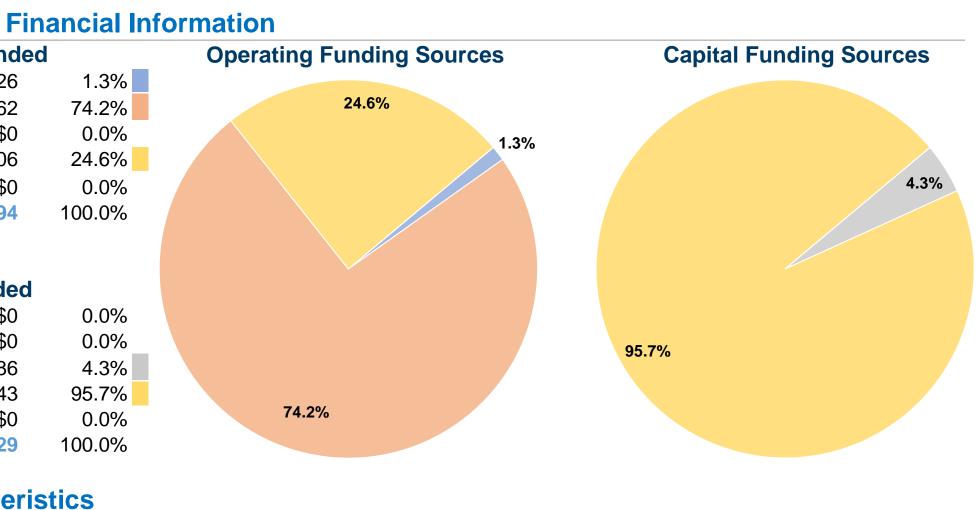

### **Sources of Operating Funds Expended** \$56,726 Fare Revenues \$3,287,062 Local Funds State Funds \$0 \$1,088,406 Federal Assistance Other Funds \$0

**Total Operating Funds Expended** \$4,432,194

### **Sources of Capital Funds Expended**

| Fare Revenues                       | \$0       |
|-------------------------------------|-----------|
| Local Funds                         | \$0       |
| State Funds                         | \$25,386  |
| Federal Assistance                  | \$562,343 |
| Other Funds                         | \$0       |
| <b>Total Capital Funds Expended</b> | \$587,729 |