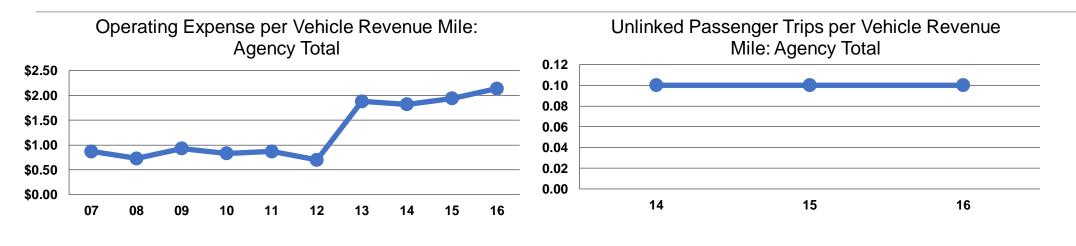

# Service Efficiency

|                 | <b>Operating Expenses per</b> | <b>Operating Expenses per</b> |  |
|-----------------|-------------------------------|-------------------------------|--|
| Mode            | Vehicle Revenue Mile          | Vehicle Revenue Hour          |  |
| Demand Response | \$2.14                        | \$33.65                       |  |
| Total           | \$2.14                        | \$33.65                       |  |

|                 | Service Effectiveness              |                                       |                                       |
|-----------------|------------------------------------|---------------------------------------|---------------------------------------|
|                 | Operating Expenses<br>per Unlinked | Unlinked Trips per<br>Vehicle Revenue | Unlinked Trips per<br>Vehicle Revenue |
| Mode            | Passenger Trip                     | Mile                                  | Hour                                  |
| Demand Response | \$29.09                            | 0.1                                   | 1.2                                   |
| Total           | \$29.09                            | 0.1                                   | 1.2                                   |
|                 |                                    |                                       |                                       |