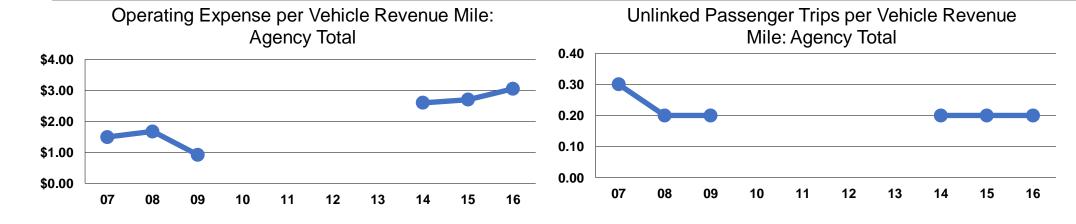

#### **Service Efficiency**

| Mode            | Operating Expenses per Vehicle Revenue Mile | Operating Expenses per<br>Vehicle Revenue Hour |
|-----------------|---------------------------------------------|------------------------------------------------|
| Demand Response | \$3.05                                      | \$63.96                                        |
| Bus             | \$3.03                                      | \$39.59                                        |
| Total           | \$3.05                                      | \$59.97                                        |

#### **Service Effectiveness**

| Mode            | Operating Expenses<br>per Unlinked<br>Passenger Trip | Unlinked Trips per<br>Vehicle Revenue<br>Mile | Unlinked Trips per<br>Vehicle Revenue<br>Hour |
|-----------------|------------------------------------------------------|-----------------------------------------------|-----------------------------------------------|
| Demand Response | \$37.73                                              | 0.1                                           | 1.7                                           |
| Bus             | \$3.59                                               | 0.8                                           | 11.0                                          |
| Total           | \$18.62                                              | 0.2                                           | 3.2                                           |