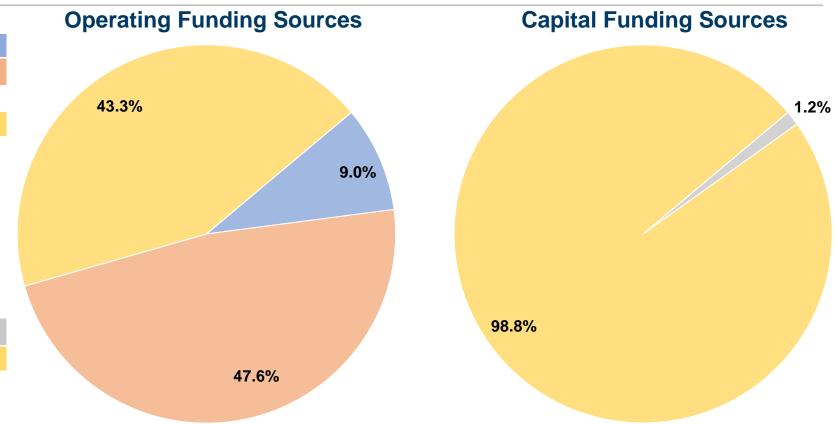

#### **Summary of Operating Expenses (OE)**

\$3,971,210 Total Operating Expenses

#### **Sources of Capital Funds Expended**

0.0% Fare Revenues \$0 0.0% Local Funds 1.2% State Funds \$12,702 98.8% Federal Assistance \$1,010,471 Other Funds \$0 0.0% **Total Capital Funds Expended** \$1,023,173 100.0%