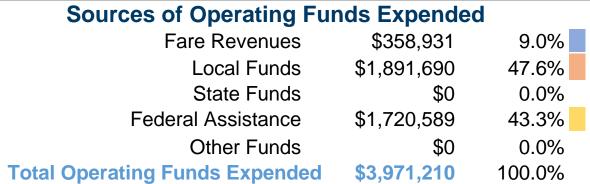

#### **Summary of Operating Expenses (OE)**

\$3,971,210 Total Operating Expenses

#### **Sources of Capital Funds Expended**

0.0% Fare Revenues \$0 0.0% Local Funds 1.2% State Funds \$12,702 98.8% Federal Assistance \$1,010,471 Other Funds \$0 0.0% **Total Capital Funds Expended** \$1,023,173 100.0%