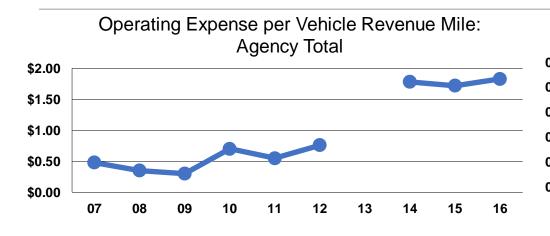

### **Service Efficiency**

| Mode            | Operating Expenses per<br>Vehicle Revenue Mile | Operating Expenses per<br>Vehicle Revenue Hour |
|-----------------|------------------------------------------------|------------------------------------------------|
| Demand Response | \$1.83                                         | \$37.43                                        |
| Bus             | \$1.81                                         | \$19.07                                        |
| Total           | \$1.83                                         | \$33.88                                        |