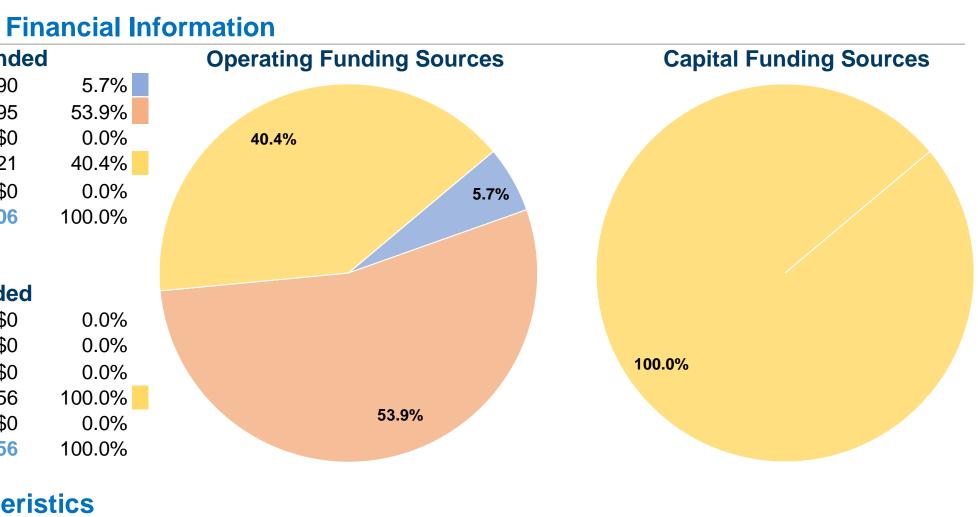

# Sources of Operating Funds ExpendedFare Revenues\$62,390Local Funds\$592,195State Funds\$0Federal Assistance\$443,621Other Funds\$0Total Operating Funds Expended\$1,098,206

### **Sources of Capital Funds Expended**

| Fare Revenues                | \$0      |
|------------------------------|----------|
| Local Funds                  | \$0      |
| State Funds                  | \$0      |
| Federal Assistance           | \$44,556 |
| Other Funds                  | \$0      |
| Total Capital Funds Expended | \$44,556 |
|                              |          |