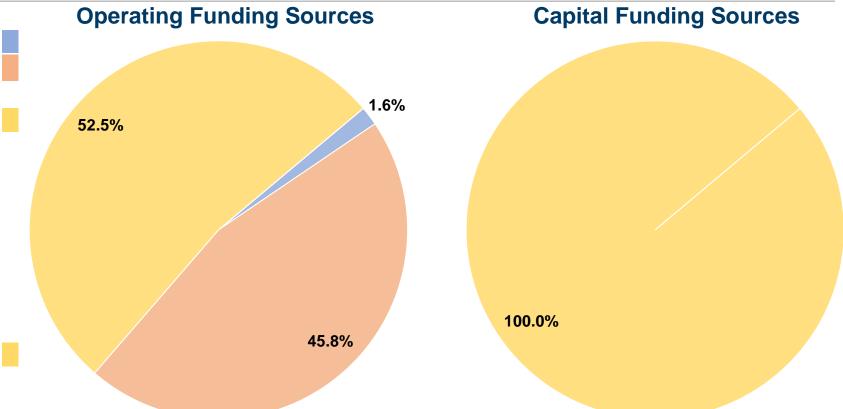

### **Summary of Operating Expenses (OE)**

\$799,593 Total Operating Expenses

# **Financial Information**

| Fare Revenues                | \$0      | 0.0%   |  |  |
|------------------------------|----------|--------|--|--|
| Local Funds                  | \$0      | 0.0%   |  |  |
| State Funds                  | \$0      | 0.0%   |  |  |
| Federal Assistance           | \$35,313 | 100.0% |  |  |
| Other Funds                  | \$0      | 0.0%   |  |  |
| Total Capital Funds Expended | \$35,313 | 100.0% |  |  |
|                              |          |        |  |  |