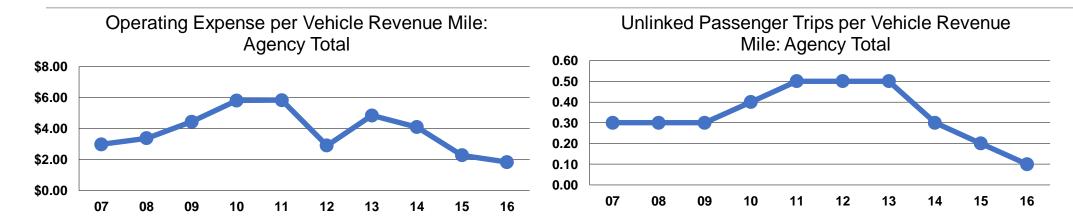

## **Service Efficiency**

|                 | Operating Expenses per | Operating Expenses per |  |
|-----------------|------------------------|------------------------|--|
| Mode            | Vehicle Revenue Mile   | Vehicle Revenue Hour   |  |
| Demand Response | \$1.84                 | \$34.12                |  |
| Total           | \$1.84                 | \$34.12                |  |

# **Service Effectiveness**

| Mode            | Operating Expenses<br>per Unlinked<br>Passenger Trip | Unlinked Trips per<br>Vehicle Revenue<br>Mile | Unlinked Trips per<br>Vehicle Revenue<br>Hour |
|-----------------|------------------------------------------------------|-----------------------------------------------|-----------------------------------------------|
| Demand Response | \$16.64                                              | 0.1                                           | 2.1                                           |
| Total           | \$16.64                                              | 0.1                                           | 2.1                                           |