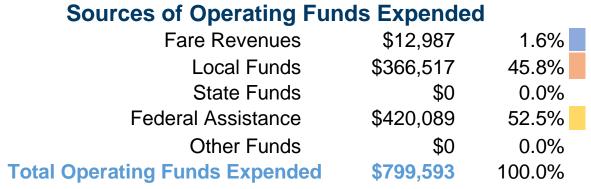

### **Summary of Operating Expenses (OE)**

\$799,593 Total Operating Expenses

# **Financial Information**

| Fare Revenues                | \$0      | 0.0%   |  |  |
|------------------------------|----------|--------|--|--|
| Local Funds                  | \$0      | 0.0%   |  |  |
| State Funds                  | \$0      | 0.0%   |  |  |
| Federal Assistance           | \$35,313 | 100.0% |  |  |
| Other Funds                  | \$0      | 0.0%   |  |  |
| Total Capital Funds Expended | \$35,313 | 100.0% |  |  |
|                              |          |        |  |  |