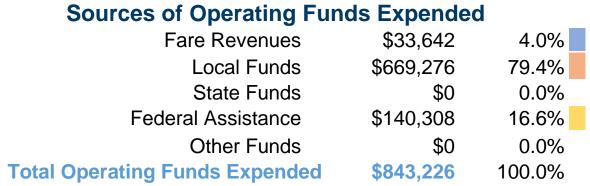

### **Summary of Operating Expenses (OE)**

\$843,226 Total Operating Expenses

### **Financial Information**

### **Sources of Capital Funds Expended**

Fare Revenues 0.0% \$0 0.0% Local Funds 0.0% State Funds 100.0% Federal Assistance \$239,653 \$0 0.0% Other Funds **Total Capital Funds Expended** 100.0% \$239,653