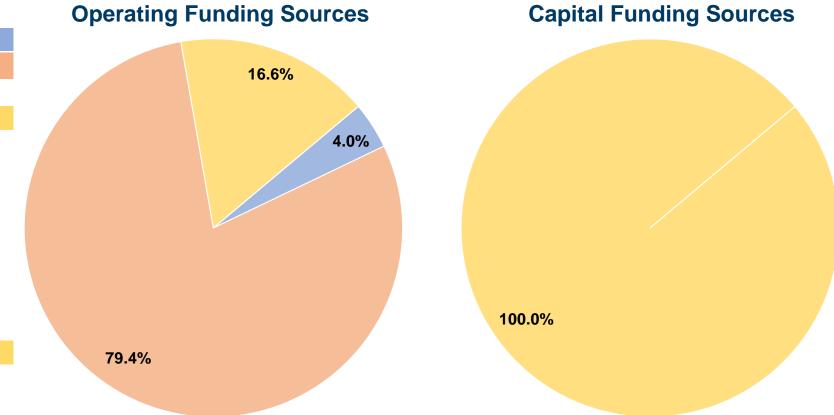

### **Financial Information**

### **Sources of Capital Funds Expended**

Fare Revenues 0.0% \$0 0.0% Local Funds 0.0% State Funds 100.0% Federal Assistance \$239,653 \$0 0.0% Other Funds **Total Capital Funds Expended** 100.0% \$239,653