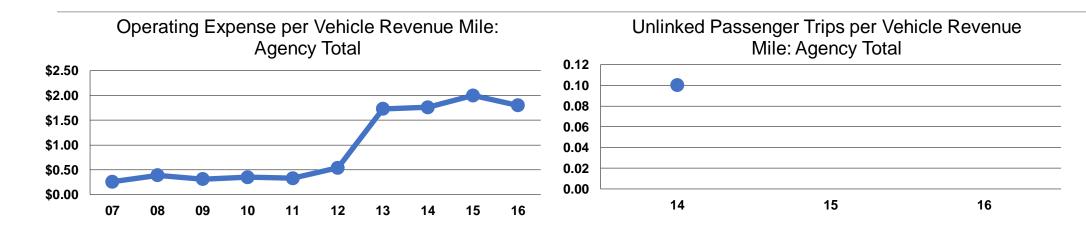

### **Service Efficiency**

| Operating Expenses per | Operating Expenses per |  |  |
|------------------------|------------------------|--|--|
| Vehicle Revenue Mile   | Vehicle Revenue Hour   |  |  |
| \$1.80                 | \$24.74                |  |  |
| \$1.80                 | \$24.74                |  |  |

## **Service Effectiveness**

|                 | Operating Expenses<br>per Unlinked | Unlinked Trips per<br>Vehicle Revenue | Unlinked Trips per<br>Vehicle Revenue |
|-----------------|------------------------------------|---------------------------------------|---------------------------------------|
| Mode            | Passenger Trip                     | Mile                                  | Hour                                  |
| Demand Response | \$37.70                            | 0.1                                   | 0.7                                   |
| Total           | \$37.70                            | 0.0                                   | 0.7                                   |