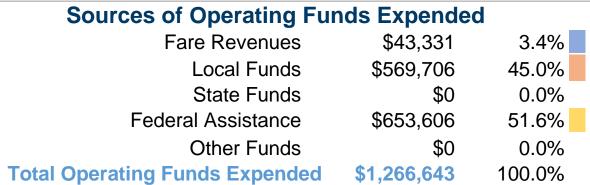

#### **Summary of Operating Expenses (OE)**

\$1,266,643 Total Operating Expenses

#### **Financial Information**