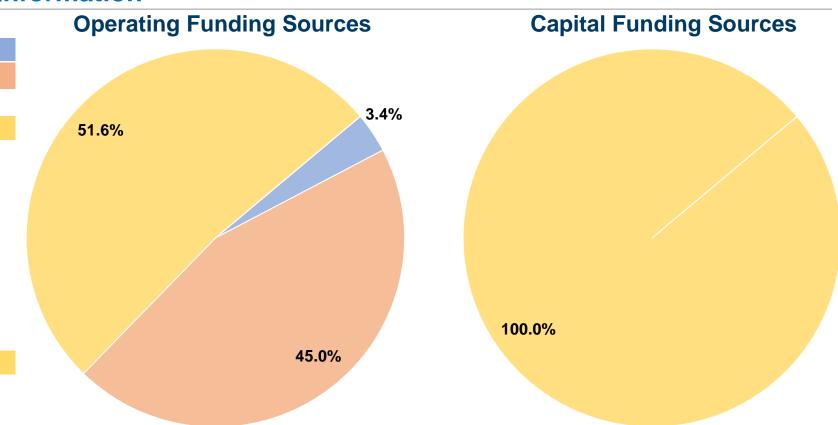

#### **Financial Information**

#### **Sources of Capital Funds Expended**

Fare Revenues 0.0% \$0 0.0% Local Funds \$0 0.0% State Funds 100.0% \$919,807 Federal Assistance \$0 Other Funds 0.0% **Total Capital Funds Expended** \$919,807 100.0%