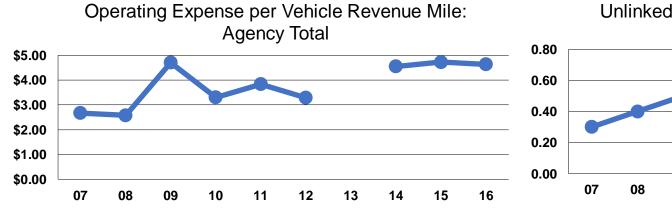

#### **Service Efficiency**

| Mode            | Operating Expenses per Vehicle Revenue Mile | Operating Expenses per<br>Vehicle Revenue Hour |
|-----------------|---------------------------------------------|------------------------------------------------|
| Demand Response | \$4.60                                      | \$44.84                                        |
| Bus             | \$4.68                                      | \$72.21                                        |
| Total           | \$4.64                                      | \$56.11                                        |