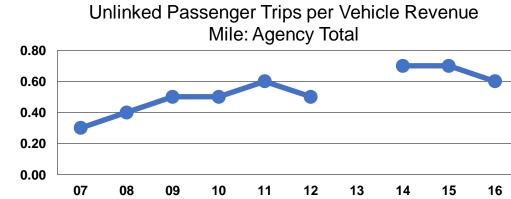

#### **Service Effectiveness**

| Mode            | Operating Expenses<br>per Unlinked<br>Passenger Trip | Unlinked Trips per<br>Vehicle Revenue<br>Mile | Unlinked Trips per<br>Vehicle Revenue<br>Hour |
|-----------------|------------------------------------------------------|-----------------------------------------------|-----------------------------------------------|
| Demand Response | \$16.95                                              | 0.3                                           | 2.7                                           |
| Bus             | \$4.82                                               | 1.0                                           | 15.0                                          |
| Total           | <b>\$7.26</b>                                        | 0.6                                           | 7.7                                           |