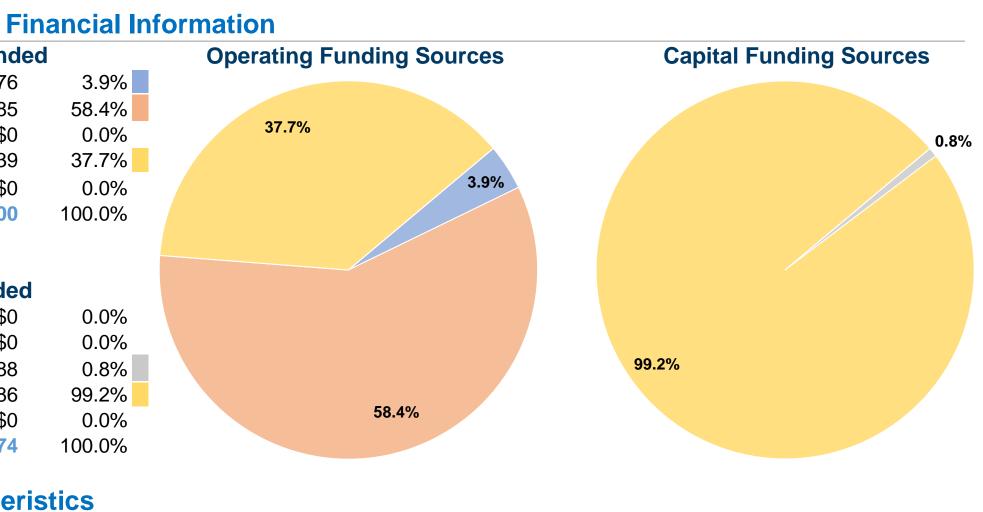

### **Sources of Operating Funds Expended** \$97,476 Fare Revenues \$1,455,485 Local Funds State Funds \$0 Federal Assistance \$938,139 Other Funds \$0 **Total Operating Funds Expended** \$2,491,100

**Sources of Capital Funds Expended** 

|   | Fare Revenues               | \$0       |
|---|-----------------------------|-----------|
|   | Local Funds                 | \$0       |
|   | State Funds                 | \$1,888   |
|   | Federal Assistance          | \$233,186 |
|   | Other Funds                 | \$0       |
| Т | otal Capital Funds Expended | \$235,074 |
|   |                             |           |