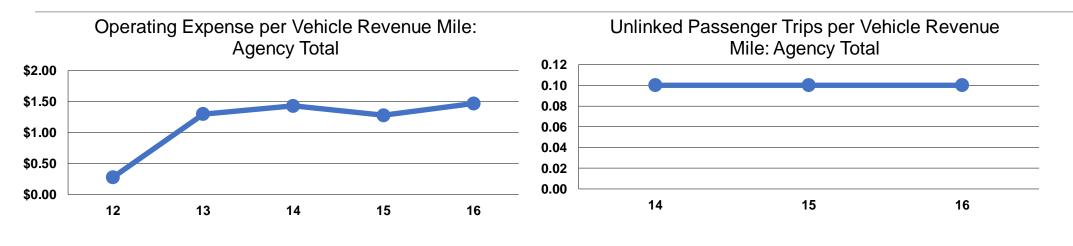

# **Service Efficiency**

|                 | <b>Operating Expenses per</b> | <b>Operating Expenses per</b> |  |
|-----------------|-------------------------------|-------------------------------|--|
| Mode            | Vehicle Revenue Mile          | Vehicle Revenue Hour          |  |
| Demand Response | \$1.47                        | \$31.04                       |  |
| Total           | \$1.47                        | \$31.04                       |  |

|                 | Service Effectiveness              |                                       |                                       |
|-----------------|------------------------------------|---------------------------------------|---------------------------------------|
|                 | Operating Expenses<br>per Unlinked | Unlinked Trips per<br>Vehicle Revenue | Unlinked Trips per<br>Vehicle Revenue |
| Mode            | Passenger Trip                     | Mile                                  | Hour                                  |
| Demand Response | \$25.93                            | 0.1                                   | 1.2                                   |
| Total           | \$25.93                            | 0.1                                   | 1.2                                   |
|                 |                                    |                                       |                                       |