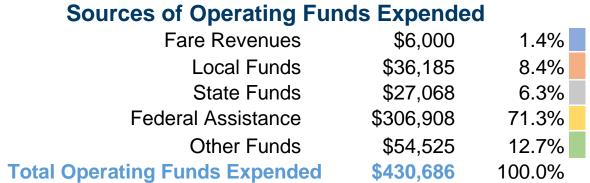

## **Summary of Operating Expenses (OE)**

\$430,686 Total Operating Expenses

#### **Sources of Capital Funds Expended**

| ocaroco or capitar i ariao Exportaca |          |        |  |  |
|--------------------------------------|----------|--------|--|--|
| Fare Revenues                        | \$0      | 0.0%   |  |  |
| Local Funds                          | \$2,894  | 20.0%  |  |  |
| State Funds                          | \$0      | 0.0%   |  |  |
| Federal Assistance                   | \$11,574 | 80.0%  |  |  |
| Other Funds                          | \$0      | 0.0%   |  |  |
| <b>Total Capital Funds Expended</b>  | \$14,468 | 100.0% |  |  |
|                                      |          |        |  |  |