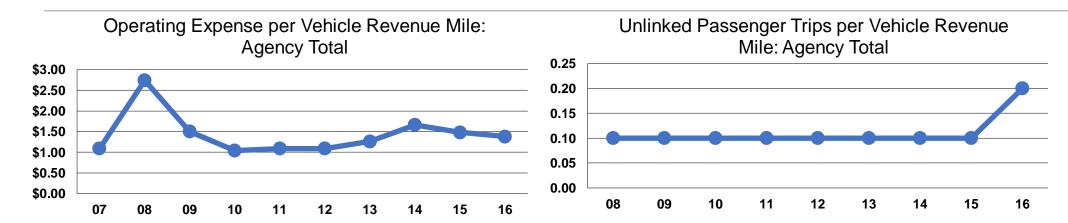

## **Service Efficiency**

|                 | Operating Expenses per | Operating Expenses per |  |
|-----------------|------------------------|------------------------|--|
| Mode            | Vehicle Revenue Mile   | Vehicle Revenue Hour   |  |
| Demand Response | \$1.38                 | \$31.17                |  |
| Total           | \$1.38                 | \$31.17                |  |

# **Service Effectiveness**

| Mode            | Operating Expenses per Unlinked Passenger Trip | Unlinked Trips per<br>Vehicle Revenue<br>Mile | Unlinked Trips per<br>Vehicle Revenue<br>Hour |
|-----------------|------------------------------------------------|-----------------------------------------------|-----------------------------------------------|
| Demand Response | •                                              | 0.2                                           | 3.5                                           |
| Total           | \$8.85                                         | 0.2                                           | 3.5                                           |