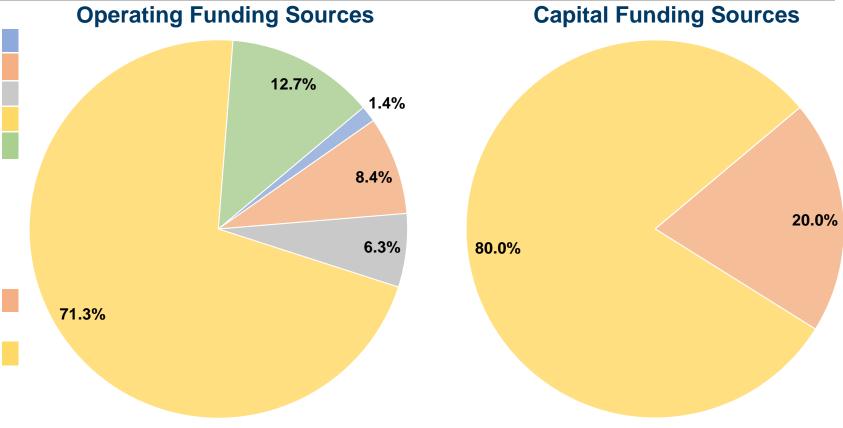

## **Summary of Operating Expenses (OE)**

\$430,686 Total Operating Expenses

#### **Sources of Capital Funds Expended**

| ocaroco or capitar i ariao Exportaca |          |        |  |  |
|--------------------------------------|----------|--------|--|--|
| Fare Revenues                        | \$0      | 0.0%   |  |  |
| Local Funds                          | \$2,894  | 20.0%  |  |  |
| State Funds                          | \$0      | 0.0%   |  |  |
| Federal Assistance                   | \$11,574 | 80.0%  |  |  |
| Other Funds                          | \$0      | 0.0%   |  |  |
| <b>Total Capital Funds Expended</b>  | \$14,468 | 100.0% |  |  |
|                                      |          |        |  |  |