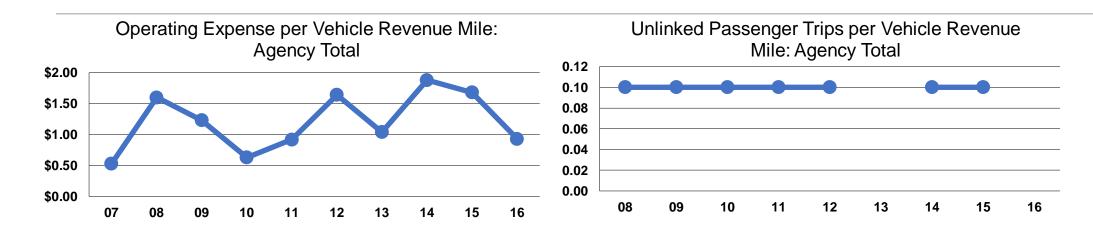

### **Service Efficiency**

| Operating Expenses per         | Operating Expenses per          |  |  |
|--------------------------------|---------------------------------|--|--|
| Vehicle Revenue Mile<br>\$0.93 | Vehicle Revenue Hour<br>\$22.82 |  |  |
| \$ <b>0.93</b>                 | \$22.82                         |  |  |

## **Service Effectiveness**

|                 | Operating Expenses per Unlinked | Unlinked Trips per<br>Vehicle Revenue | Unlinked Trips per<br>Vehicle Revenue |
|-----------------|---------------------------------|---------------------------------------|---------------------------------------|
| Mode            | Passenger Trip                  | Mile                                  | Hour                                  |
| Demand Response | \$19.12                         | 0.1                                   | 1.2                                   |
| Total           | \$19.12                         | 0.0                                   | 1.2                                   |