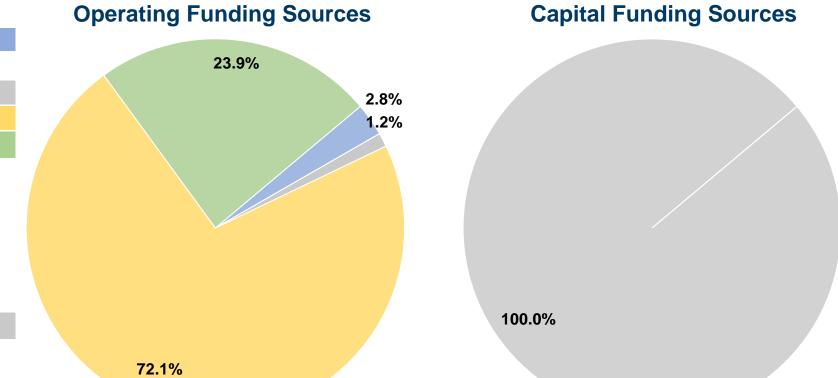

## **Sources of Capital Funds Expended**

| Coaroco or Capitar rarias Experiasa |          |        |  |  |
|-------------------------------------|----------|--------|--|--|
| Fare Revenues                       | \$0      | 0.0%   |  |  |
| Local Funds                         | \$0      | 0.0%   |  |  |
| State Funds                         | \$14,308 | 100.0% |  |  |
| Federal Assistance                  | \$0      | 0.0%   |  |  |
| Other Funds                         | \$0      | 0.0%   |  |  |
| Total Capital Funds Expended        | \$14,308 | 100.0% |  |  |
|                                     |          |        |  |  |