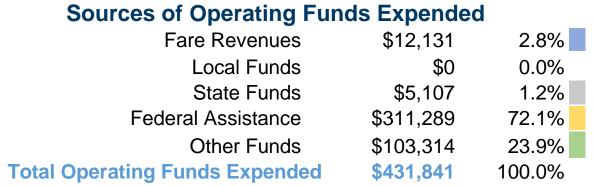

### **Summary of Operating Expenses (OE)**

\$431,841 Total Operating Expenses

### **Financial Information**