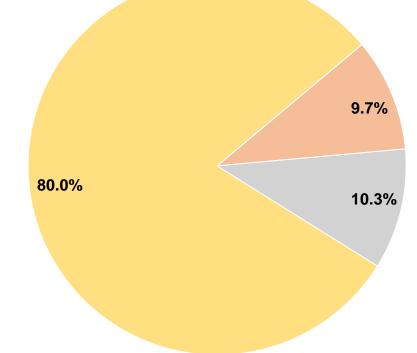

#### **Sources of Capital Funds Expended**

| Fare Revenues                       | \$0      | 0.0%   |
|-------------------------------------|----------|--------|
| Local Funds                         | \$8,049  | 9.7%   |
| State Funds                         | \$8,593  | 10.3%  |
| Federal Assistance                  | \$66,568 | 80.0%  |
| Other Funds                         | \$0      | 0.0%   |
| <b>Total Capital Funds Expended</b> | \$83,210 | 100.0% |
|                                     |          |        |

**Capital Funding Sources** 