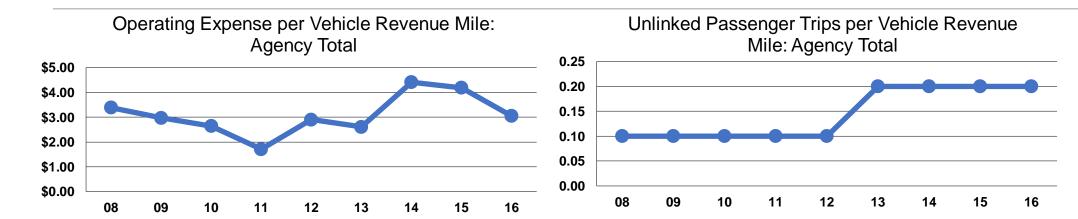

### **Service Efficiency**

|                 | Operating Expenses per | Operating Expenses pe |  |
|-----------------|------------------------|-----------------------|--|
| Mode            | Vehicle Revenue Mile   | Vehicle Revenue Hou   |  |
| Demand Response | \$3.05                 | \$63.62               |  |
| Total           | \$3.05                 | \$63.62               |  |

## **Service Effectiveness**

|                 | Operating Expenses per Unlinked | Unlinked Trips per<br>Vehicle Revenue | Unlinked Trips per<br>Vehicle Revenue |
|-----------------|---------------------------------|---------------------------------------|---------------------------------------|
| Mode            | Passenger Trip                  | Mile                                  | Hour                                  |
| Demand Response | \$12.51                         | 0.2                                   | 5.1                                   |
| Total           | \$12.51                         | 0.2                                   | 5.1                                   |