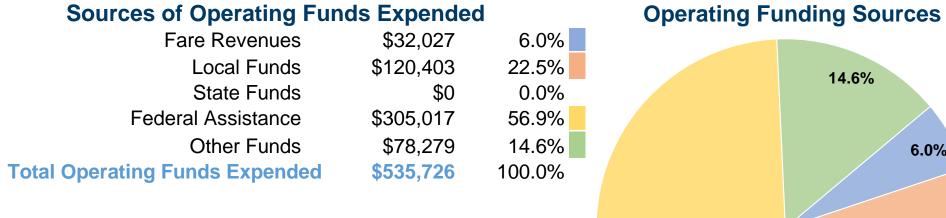

#### **Summary of Operating Expenses (OE)**

\$535,726 Total Operating Expenses

#### **Financial Information**