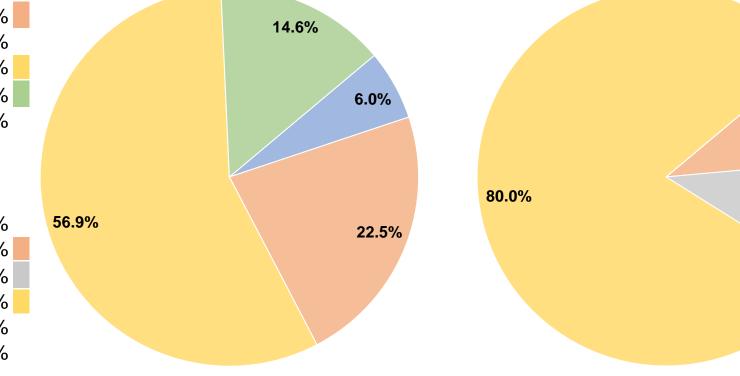

evenue Miles (VRM) 8,421 Annual Vehicle Revenue Hours (VRH)

#### **Summary of Operating Expenses (OE)**

\$535,726 Total Operating Expenses

#### **Database Information**

**NTDID:** 4R05-40969

Reporter Type: Rural General Public Transit

#### **Financial Information**



#### **Sources of Capital Funds Expended**

| Fare Revenues                       | \$0      | 0.0%   |
|-------------------------------------|----------|--------|
| Local Funds                         | \$8,049  | 9.7%   |
| State Funds                         | \$8,593  | 10.3%  |
| Federal Assistance                  | \$66,568 | 80.0%  |
| Other Funds                         | \$0      | 0.0%   |
| <b>Total Capital Funds Expended</b> | \$83,210 | 100.0% |
|                                     |          |        |





**Capital Funding Sources** 

#### **Modal Characteristics**

#### **Operation Characteristics**

#### **Vehicles Operated** at Maximum Service

|                 | Directly | Purchased             | Operating       | Fare     | <b>Uses of Capital</b> | <b>Annual Unlinked</b> | <b>Annual Vehicle</b> | <b>Annual Vehicle</b> |
|-----------------|----------|-----------------------|-----------------|----------|------------------------|------------------------|-----------------------|-----------------------|
| Mode            | Operated | <b>Transportation</b> | <b>Expenses</b> | Revenues | Funds                  | Trips                  | <b>Revenue Miles</b>  | <b>Revenue Hours</b>  |
| Demand Response | 9        | -                     | \$535,726       | \$32,027 | \$83,210