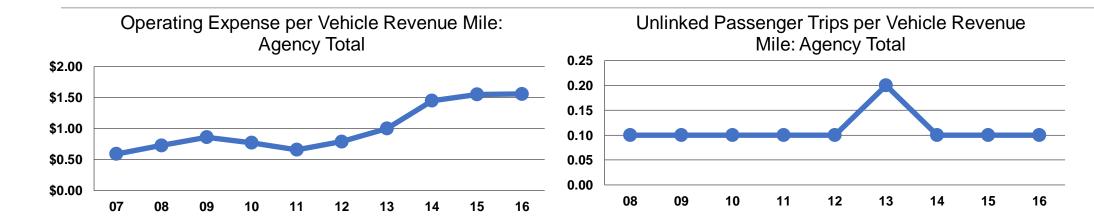

## **Service Efficiency**

| Operating Expenses per         | Operating Expenses per          |  |  |
|--------------------------------|---------------------------------|--|--|
| Vehicle Revenue Mile<br>\$1.56 | Vehicle Revenue Hour<br>\$23.70 |  |  |
| \$1.56                         | \$23.70                         |  |  |

## **Service Effectiveness**

| Mode            | Operating Expenses<br>per Unlinked<br>Passenger Trip | Unlinked Trips per<br>Vehicle Revenue<br>Mile | Unlinked Trips per<br>Vehicle Revenue<br>Hour |
|-----------------|------------------------------------------------------|-----------------------------------------------|-----------------------------------------------|
| Demand Response | \$15.00                                              | 0.1                                           | 1.6                                           |
| Total           | \$15.00                                              | 0.1                                           | 1.6                                           |