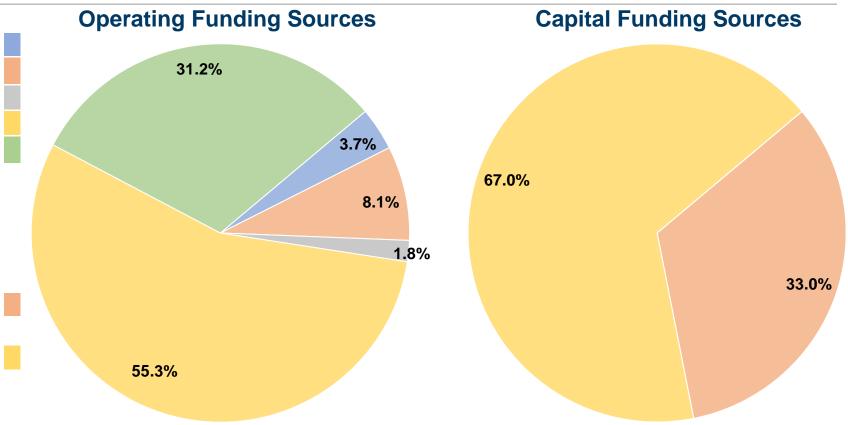

## **Summary of Operating Expenses (OE)**

\$1,166,748 Total Operating Expenses

#### **Sources of Capital Funds Expended**

| Fare Revenues                | \$0      | 0.0%   |  |  |
|------------------------------|----------|--------|--|--|
| Local Funds                  | \$22,866 | 33.0%  |  |  |
| State Funds                  | \$0      | 0.0%   |  |  |
| Federal Assistance           | \$46,400 | 67.0%  |  |  |
| Other Funds                  | \$0      | 0.0%   |  |  |
| Total Capital Funds Expended | \$69,266 | 100.0% |  |  |
|                              |          |        |  |  |