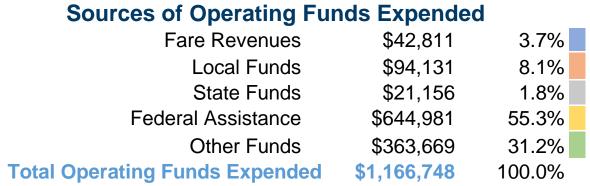

## **Summary of Operating Expenses (OE)**

\$1,166,748 Total Operating Expenses

#### **Sources of Capital Funds Expended**

| Fare Revenues                | \$0      | 0.0%   |  |  |
|------------------------------|----------|--------|--|--|
| Local Funds                  | \$22,866 | 33.0%  |  |  |
| State Funds                  | \$0      | 0.0%   |  |  |
| Federal Assistance           | \$46,400 | 67.0%  |  |  |
| Other Funds                  | \$0      | 0.0%   |  |  |
| Total Capital Funds Expended | \$69,266 | 100.0% |  |  |
|                              |          |        |  |  |