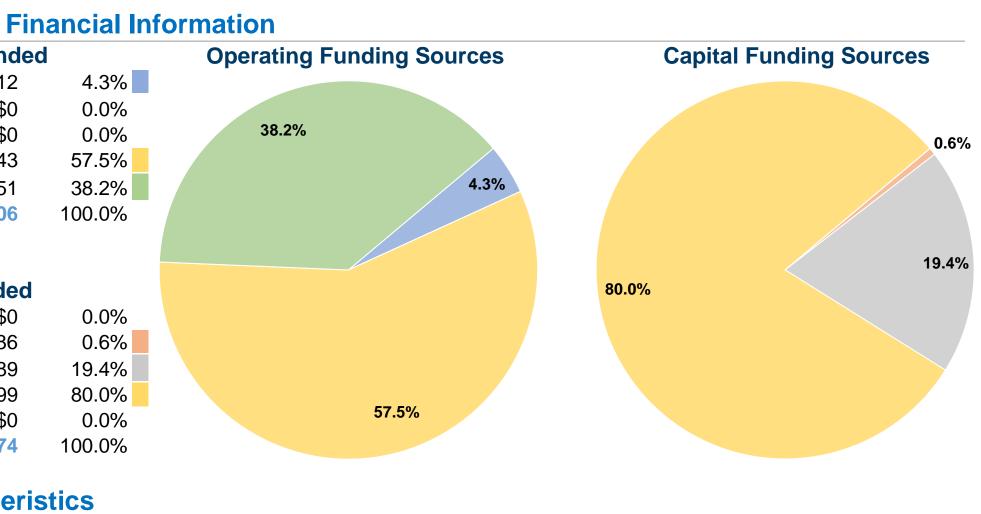

# Sources of Operating Funds ExpendedFare Revenues\$30,812Local Funds\$0State Funds\$0Federal Assistance\$412,343Other Funds\$274,151

Total Operating Funds Expended\$717,306

## **Sources of Capital Funds Expended**

| Fare Revenues               | \$0         |
|-----------------------------|-------------|
| Local Funds                 | \$686       |
| State Funds                 | \$21,089    |
| Federal Assistance          | \$87,099    |
| Other Funds                 | \$0         |
| otal Capital Funds Expended | d \$108,874 |