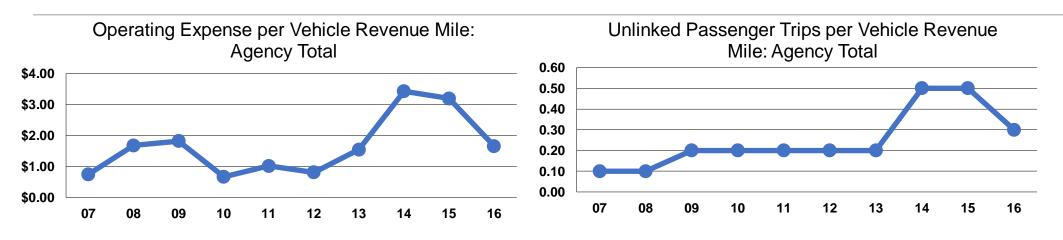

# Service Efficiency

|                 | <b>Operating Expenses per</b> | <b>Operating Expenses per</b> |  |
|-----------------|-------------------------------|-------------------------------|--|
| Mode            | Vehicle Revenue Mile          | Vehicle Revenue Hour          |  |
| Demand Response | \$1.66                        | \$41.29                       |  |
| Total           | \$1.66                        | \$41.29                       |  |

|                 | Service Effectiveness              |                                       |                                       |  |
|-----------------|------------------------------------|---------------------------------------|---------------------------------------|--|
|                 | Operating Expenses<br>per Unlinked | Unlinked Trips per<br>Vehicle Revenue | Unlinked Trips per<br>Vehicle Revenue |  |
| Mode            | Passenger Trip                     | Mile                                  | Hour                                  |  |
| Demand Response | \$4.94                             | 0.3                                   | 8.4                                   |  |
| Total           | \$4.94                             | 0.3                                   | 8.4                                   |  |