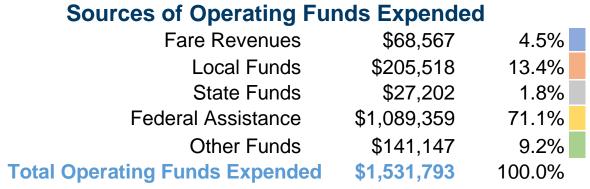

#### **Summary of Operating Expenses (OE)**

\$1,531,793 Total Operating Expenses

#### **Financial Information**