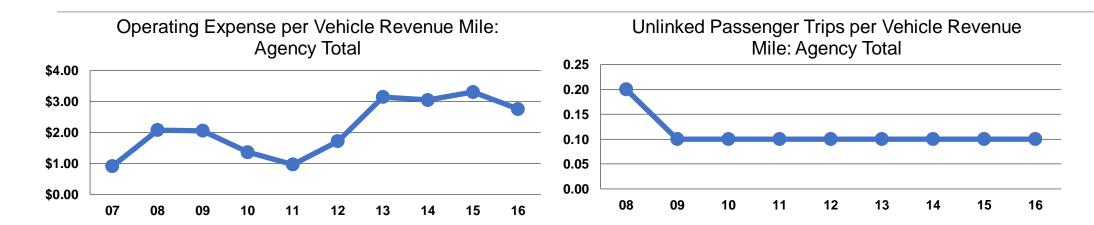

#### **Service Efficiency**

| Operating Expenses per | Operating Expenses per |
|------------------------|------------------------|
| Vehicle Revenue Mile   | Vehicle Revenue Hour   |
| \$2.76                 | \$67.71                |
| \$2.76                 | \$67.71                |

## **Service Effectiveness**

|                 | Operating Expenses per Unlinked | Unlinked Trips per<br>Vehicle Revenue | Unlinked Trips per<br>Vehicle Revenue |
|-----------------|---------------------------------|---------------------------------------|---------------------------------------|
| Mode            | Passenger Trip                  | Mile                                  | Hour                                  |
| Demand Response | \$28.02                         | 0.1                                   | 2.4                                   |
| Total           | \$28.02                         | 0.1                                   | 2.4                                   |