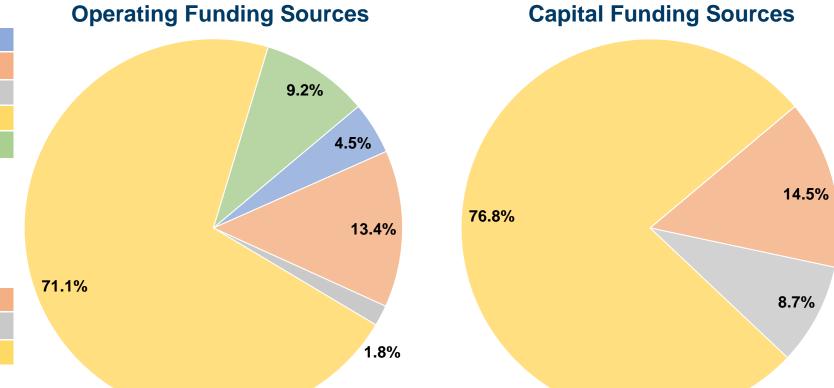

#### **Financial Information**

### **Sources of Capital Funds Expended**

| Sources of Capital Funds Expended |  |  |  |  |  |  |  |
|-----------------------------------|--|--|--|--|--|--|--|
| 0.0%                              |  |  |  |  |  |  |  |
| 14.5%                             |  |  |  |  |  |  |  |
| 8.7%                              |  |  |  |  |  |  |  |
| 76.8%                             |  |  |  |  |  |  |  |
| 0.0%                              |  |  |  |  |  |  |  |
| 00.0%                             |  |  |  |  |  |  |  |
|                                   |  |  |  |  |  |  |  |