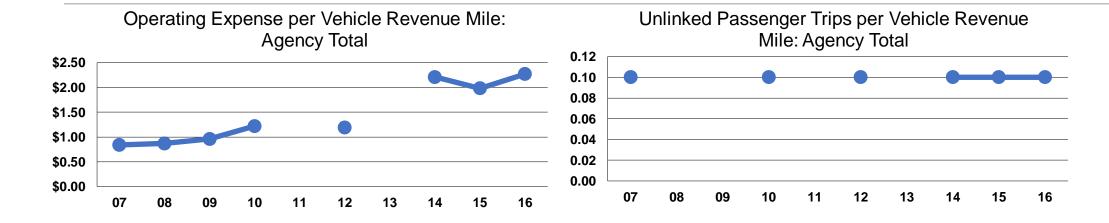

### **Service Efficiency**

| Operating Expenses per<br>Vehicle Revenue Mile | Operating Expenses per Vehicle Revenue Hour |  |
|------------------------------------------------|---------------------------------------------|--|
| \$2.27                                         | \$34.56                                     |  |
| \$2.27                                         | \$34.56                                     |  |

## **Service Effectiveness**

80.0%

29.7%

|                 | Operating Expenses per Unlinked | Unlinked Trips per<br>Vehicle Revenue | Unlinked Trips per<br>Vehicle Revenue |
|-----------------|---------------------------------|---------------------------------------|---------------------------------------|
| Mode            | Passenger Trip                  | Mile                                  | Hour                                  |
| Demand Response | \$20.58                         | 0.1                                   | 1.7                                   |
| Total           | \$20.58                         | 0.1                                   | 1.7                                   |