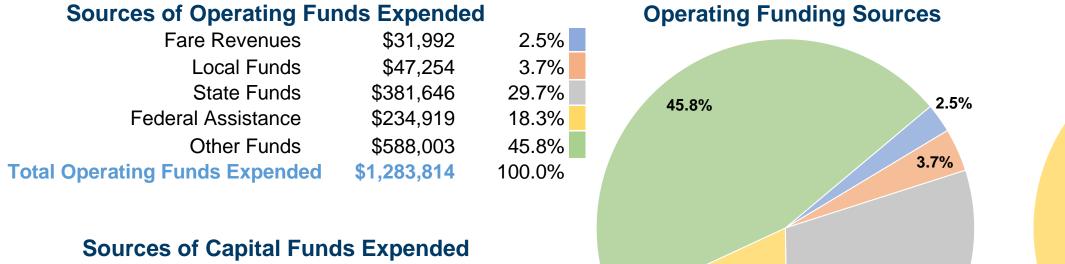

### **Financial Information**

18.3%

| Fare Revenues                       | \$0       | 0.0%   |
|-------------------------------------|-----------|--------|
| Local Funds                         | \$15,082  | 6.7%   |
| State Funds                         | \$22,674  | 10.0%  |
| Federal Assistance                  | \$181,401 | 80.0%  |
| Other Funds                         | \$7,597   | 3.4%   |
| <b>Total Capital Funds Expended</b> | \$226,754 | 100.0% |