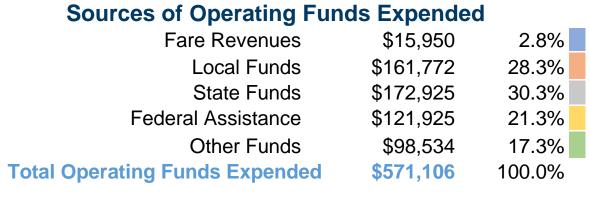

# **Summary of Operating Expenses (OE)**

\$571,106 Total Operating Expenses

#### **Financial Information**

Fare Revenues 0.0% 12.6% Local Funds \$18,548 \$14,296 9.7% State Funds 77.7% Federal Assistance \$114,379 \$0 0.0% Other Funds **Total Capital Funds Expended** \$147,223 100.0%