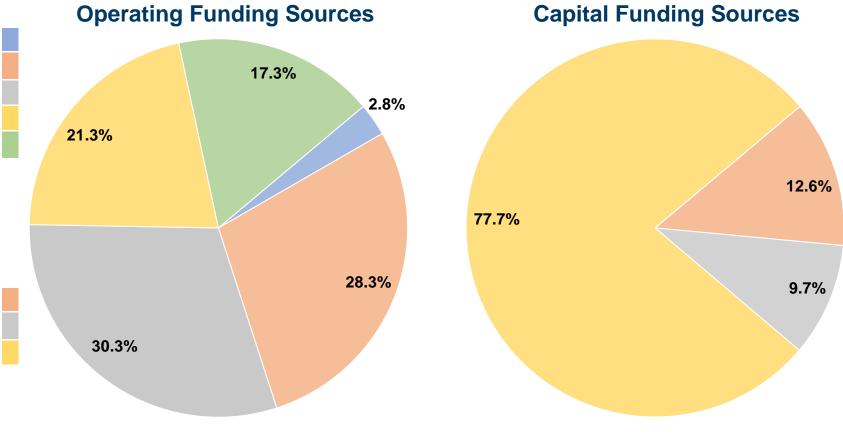

#### **Financial Information**

Fare Revenues 0.0% 12.6% Local Funds \$18,548 \$14,296 9.7% State Funds 77.7% Federal Assistance \$114,379 \$0 0.0% Other Funds **Total Capital Funds Expended** \$147,223 100.0%