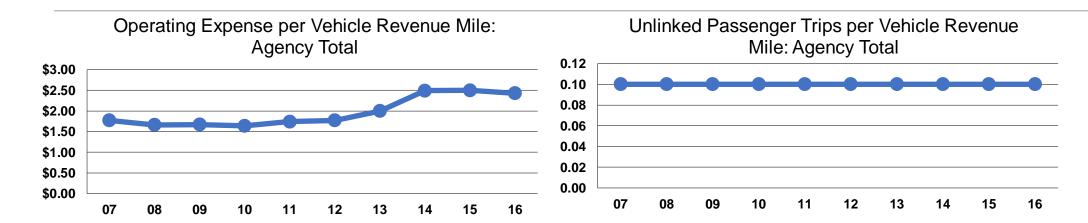

### **Service Efficiency**

| Operating Expenses per Vehicle Revenue Mile | Operating Expenses per<br>Vehicle Revenue Hour |
|---------------------------------------------|------------------------------------------------|
| \$2.43                                      | \$49.25                                        |
| \$2.43                                      | \$49.25                                        |

# **Service Effectiveness**

|                        | Operating Expenses per Unlinked | Unlinked Trips per<br>Vehicle Revenue | Unlinked Trips per<br>Vehicle Revenue |
|------------------------|---------------------------------|---------------------------------------|---------------------------------------|
| Mode                   | Passenger Trip                  | Mile                                  | Hour                                  |
| <b>Demand Response</b> | \$17.19                         | 0.1                                   | 2.9                                   |
| Total                  | \$17.19                         | 0.1                                   | 2.9                                   |