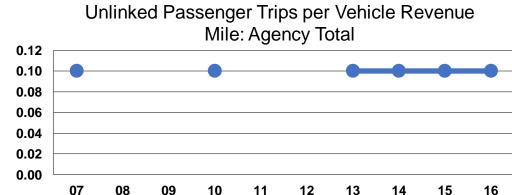

#### **Performance Measures**

#### **Service Effectiveness**

| Mada            | Operating Expenses per Unlinked | Unlinked Trips per<br>Vehicle Revenue | Unlinked Trips per<br>Vehicle Revenue |
|-----------------|---------------------------------|---------------------------------------|---------------------------------------|
| Mode            | Passenger Trip                  | Mile                                  | Hour                                  |
| Demand Response | \$13.05                         | 0.1                                   | 2.1                                   |
| Bus             | \$11.64                         | 0.1                                   | 2.4                                   |
| Total           | \$12.91                         | 0.1                                   | 2.1                                   |