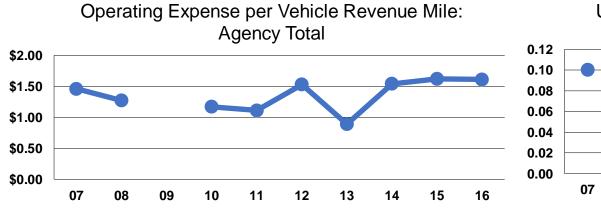

#### **Performance Measures**

## **Service Efficiency**

| Mode            | Operating Expenses per<br>Vehicle Revenue Mile | Operating Expenses per<br>Vehicle Revenue Hour |
|-----------------|------------------------------------------------|------------------------------------------------|
| Demand Response | \$1.63                                         | \$27.29                                        |
| Bus             | \$1.47                                         | \$27.45                                        |
| Total           | \$1.61                                         | \$27.31                                        |