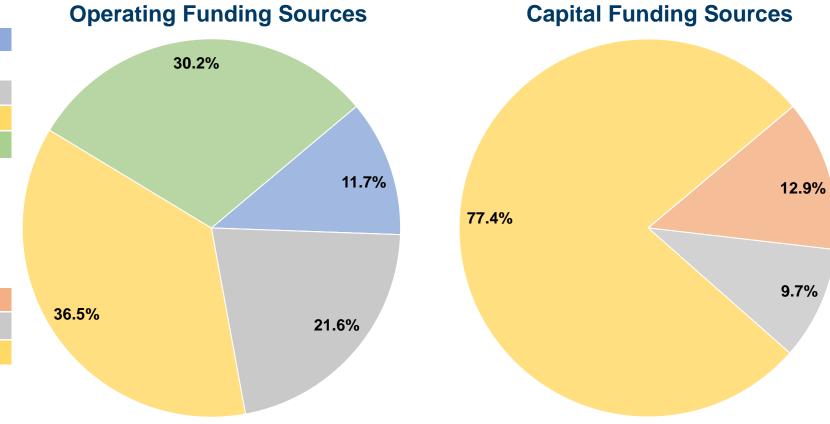

## **Financial Information**

## **Sources of Capital Funds Expended**

Fare Revenues 0.0% 12.9% \$33,081 Local Funds \$24,710 9.7% State Funds \$197,679 77.4% Federal Assistance \$0 Other Funds 0.0% **Total Capital Funds Expended** \$255,470 100.0%

# **Vehicles Operated at Maximum Service**

| Mode            | Directly<br>Operated | Purchased<br>Transportation | Operating<br>Expenses | Fare<br>Revenues | Uses of Capital<br>Funds | Annual Unlinked<br>Trips | Annual Vehicle<br>Revenue Miles | Annual Vehicle<br>Revenue Hours |
|-----------------|----------------------|-----------------------------|-----------------------|------------------|--------------------------|--------------------------|---------------------------------|---------------------------------|
| Demand Response | 10                   | -                           | \$789,888             | \$92,368         | \$233,458                | 60,547                   | 484,674                         | 28,942                          |
| Bus             | 2                    | -                           | \$73,502              | \$8,418          | \$22,012                 | 6,314                    | 49,960                          | 2,678                           |
| Total           | 12                   | -                           | \$863,390             | \$100,786        | \$255,470                | 66,861                   | 534,634                         | 31,620                          |