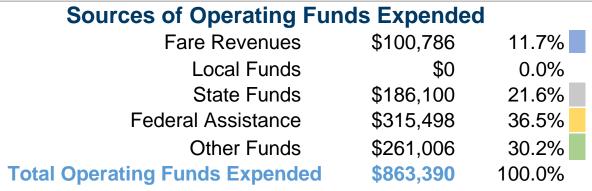

## **Summary of Operating Expenses (OE)**

\$863,390 Total Operating Expenses

## **Financial Information**