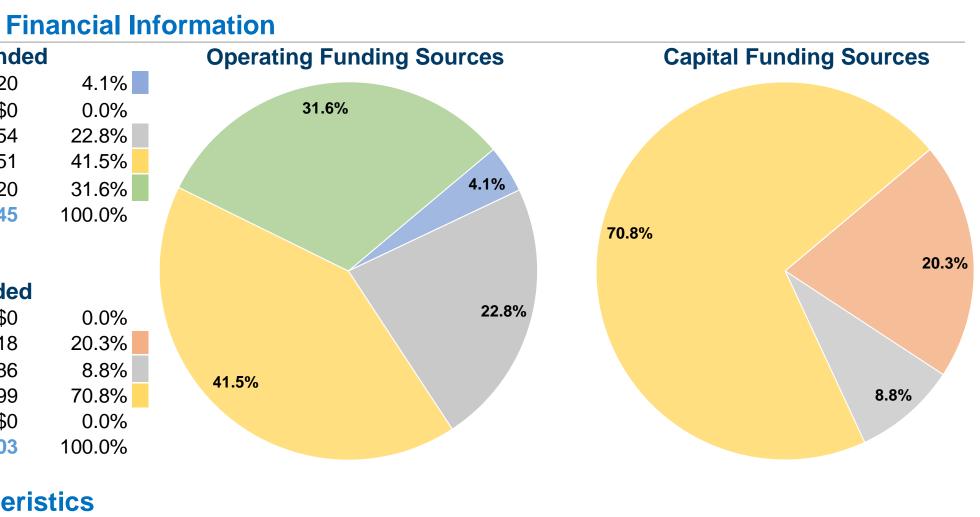

#### **Sources of Operating Funds Expended** Fare Revenues \$17,820 \$0 Local Funds State Funds \$99,754 Federal Assistance \$181,751 Other Funds \$138,320 **Total Operating Funds Expended** \$437,645

# **Sources of Capital Funds Expended**

| Fare Revenues                | \$0      |
|------------------------------|----------|
| Local Funds                  | \$8,018  |
| State Funds                  | \$3,486  |
| Federal Assistance           | \$27,899 |
| Other Funds                  | \$0      |
| Total Capital Funds Expended | \$39,403 |