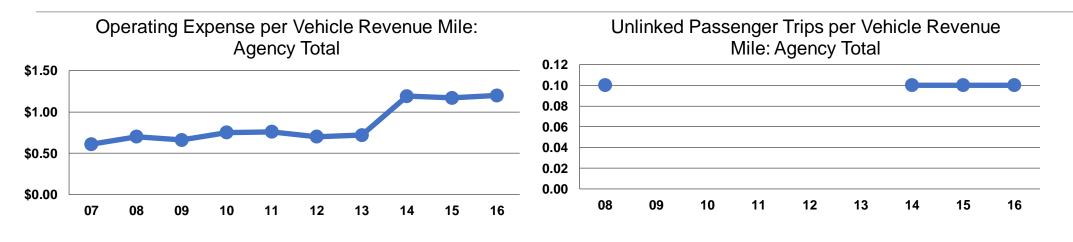

## **Service Efficiency**

|                 | <b>Operating Expenses per</b> | <b>Operating Expenses per</b> |  |  |
|-----------------|-------------------------------|-------------------------------|--|--|
| Mode            | Vehicle Revenue Mile          | Vehicle Revenue Hour          |  |  |
| Demand Response | \$1.20                        | \$36.17                       |  |  |
| Total           | \$1.20                        | \$36.17                       |  |  |

|                 | Service Effectiveness              |                                       |                                       |  |
|-----------------|------------------------------------|---------------------------------------|---------------------------------------|--|
| -               | Operating Expenses<br>per Unlinked | Unlinked Trips per<br>Vehicle Revenue | Unlinked Trips per<br>Vehicle Revenue |  |
| Mode            | Passenger Trip                     | Mile                                  | Hour                                  |  |
| Demand Response | \$19.46                            | 0.1                                   | 1.9                                   |  |
| Total           | \$19.46                            | 0.1                                   | 1.9                                   |  |