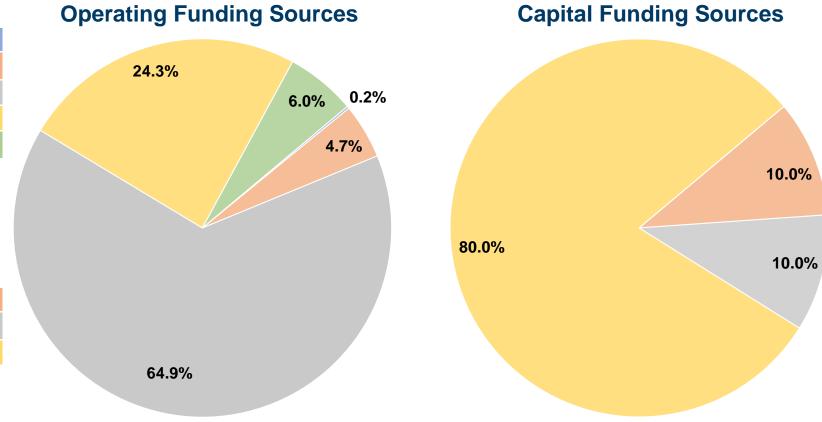

#### **Summary of Operating Expenses (OE)**

\$284,898 Total Operating Expenses

### **Sources of Capital Funds Expended**

| orange of Capital Land Expenses |          |        |  |  |
|---------------------------------|----------|--------|--|--|
| Fare Revenues                   | \$0      | 0.0%   |  |  |
| Local Funds                     | \$5,934  | 10.0%  |  |  |
| State Funds                     | \$5,932  | 10.0%  |  |  |
| Federal Assistance              | \$47,461 | 80.0%  |  |  |
| Other Funds                     | \$0      | 0.0%   |  |  |
| Capital Funds Expended          | \$59,327 | 100.0% |  |  |