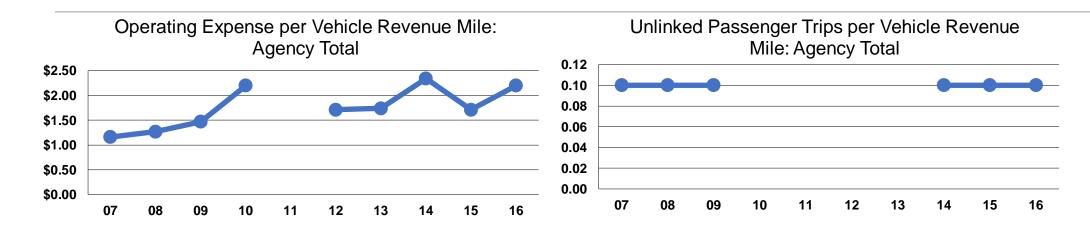

#### **Service Efficiency**

| Operating Expenses per | Operating Expenses per |  |  |
|------------------------|------------------------|--|--|
| Vehicle Revenue Mile   | Vehicle Revenue Hour   |  |  |
| \$2.20                 | \$48.21                |  |  |
| \$2.20                 | \$48.21                |  |  |

#### **Service Effectiveness**

|                 | Operating Expenses per Unlinked | Unlinked Trips per<br>Vehicle Revenue | Unlinked Trips per<br>Vehicle Revenue |
|-----------------|---------------------------------|---------------------------------------|---------------------------------------|
| Mode            | Passenger Trip                  | Mile                                  | Hour                                  |
| Demand Response | \$19.08                         | 0.1                                   | 2.5                                   |
| Total           | \$19.08                         | 0.1                                   | 2.5                                   |