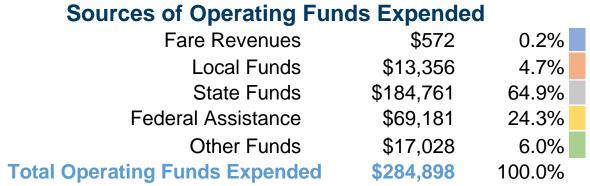

#### **Summary of Operating Expenses (OE)**

\$284,898 Total Operating Expenses

### **Sources of Capital Funds Expended**

| orange of Capital Land Expenses |          |        |  |  |
|---------------------------------|----------|--------|--|--|
| Fare Revenues                   | \$0      | 0.0%   |  |  |
| Local Funds                     | \$5,934  | 10.0%  |  |  |
| State Funds                     | \$5,932  | 10.0%  |  |  |
| Federal Assistance              | \$47,461 | 80.0%  |  |  |
| Other Funds                     | \$0      | 0.0%   |  |  |
| Capital Funds Expended          | \$59,327 | 100.0% |  |  |