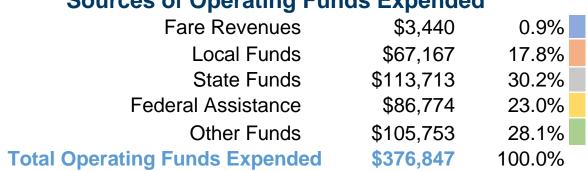

# **Sources of Operating Funds Expended**

## **Summary of Operating Expenses (OE)**

\$376,847 Total Operating Expenses

# **Operating Funding Sources** 28.1% 0.9% 17.8% 23.0% 30.2%