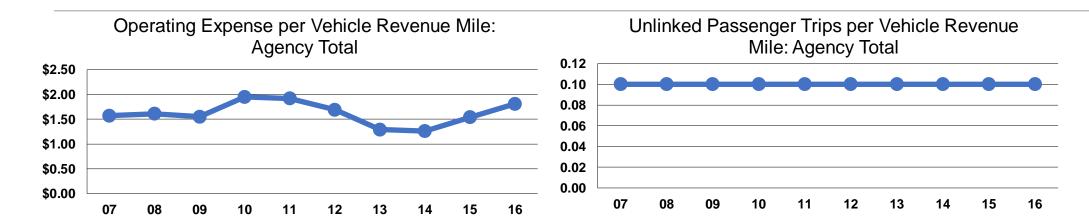

## **Service Efficiency**

| Operating Expenses per Vehicle Revenue Mile | Operating Expenses per<br>Vehicle Revenue Hour |
|---------------------------------------------|------------------------------------------------|
| \$1.81                                      | \$35.30                                        |
| \$1.81                                      | \$35.30                                        |

## **Service Effectiveness**

|                 | Operating Expenses per Unlinked | Unlinked Trips per<br>Vehicle Revenue | Unlinked Trips per<br>Vehicle Revenue |
|-----------------|---------------------------------|---------------------------------------|---------------------------------------|
| Mode            | Passenger Trip                  | Mile                                  | Hour                                  |
| Demand Response | \$23.63                         | 0.1                                   | 1.5                                   |
| Total           | \$23.63                         | 0.1                                   | 1.5                                   |