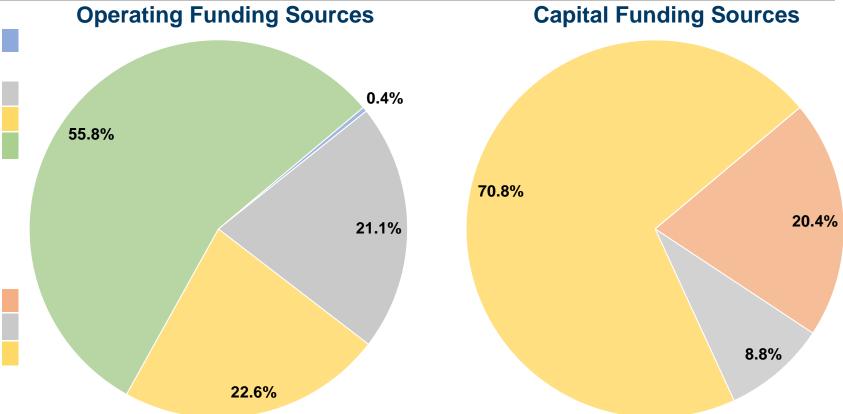

# **Financial Information**

#### **Sources of Capital Funds Expended**

| Oddices of Capital I alias Experiaca |                                                 |  |  |  |  |
|--------------------------------------|-------------------------------------------------|--|--|--|--|
| \$0                                  | 0.0%                                            |  |  |  |  |
| \$44,300                             | 20.4%                                           |  |  |  |  |
| \$19,201                             | 8.8%                                            |  |  |  |  |
| \$153,612                            | 70.8%                                           |  |  |  |  |
| \$0                                  | 0.0%                                            |  |  |  |  |
| \$217,113                            | 100.0%                                          |  |  |  |  |
|                                      | \$0<br>\$44,300<br>\$19,201<br>\$153,612<br>\$0 |  |  |  |  |