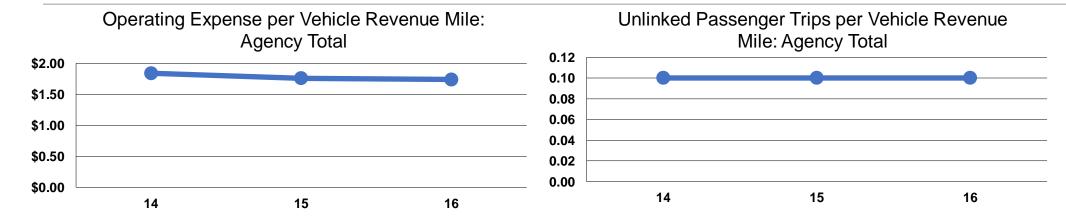

#### **Performance Measures**

#### **Service Efficiency**

| Mode            | Operating Expenses per Vehicle Revenue Mile | Operating Expenses per<br>Vehicle Revenue Hour |
|-----------------|---------------------------------------------|------------------------------------------------|
| Demand Response | \$1.70                                      | \$33.18                                        |
| Bus             | \$2.27                                      | \$33.18                                        |
| Total           | \$1.74                                      | \$33.18                                        |

#### **Service Effectiveness**

| Mode            | Operating Expenses<br>per Unlinked<br>Passenger Trip | Unlinked Trips per<br>Vehicle Revenue<br>Mile | Unlinked Trips per<br>Vehicle Revenue<br>Hour |
|-----------------|------------------------------------------------------|-----------------------------------------------|-----------------------------------------------|
| Demand Response | \$17.70                                              | 0.1                                           | 1.9                                           |
| Bus             | \$13.23                                              | 0.2                                           | 2.5                                           |
| Total           | \$17.18                                              | 0.1                                           | 1.9                                           |