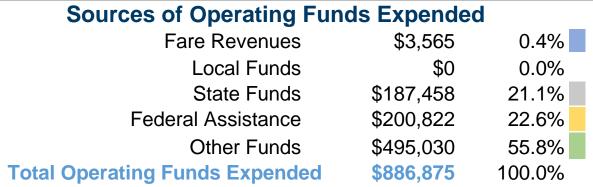

# **Summary of Operating Expenses (OE)**

\$886,875 Total Operating Expenses

# **Financial Information**