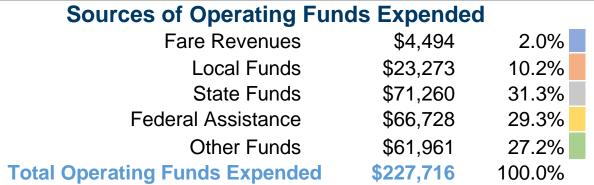

# **Summary of Operating Expenses (OE)**

\$227,716 Total Operating Expenses

### **Sources of Capital Funds Expended**

| Fare Revenues                | \$0        |
|------------------------------|------------|
| Local Funds                  | \$0        |
| State Funds                  | \$0        |
| Federal Assistance           | \$0        |
| Other Funds                  | \$0        |
| Total Capital Funds Expended | <b>\$0</b> |