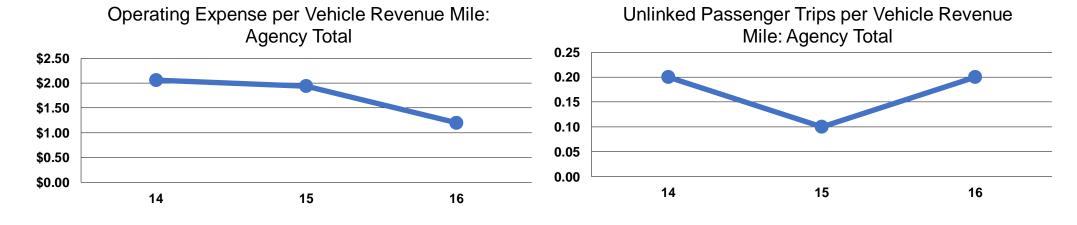

### **Service Efficiency**

| Mode            | Operating Expenses per Vehicle Revenue Mile | Operating Expenses per<br>Vehicle Revenue Hour |
|-----------------|---------------------------------------------|------------------------------------------------|
| Demand Response | \$1.10                                      | \$21.61                                        |
| Bus             | \$1.49                                      | \$21.52                                        |
| Total           | \$1.20                                      | \$21.58                                        |

#### **Service Effectiveness**

| Mode            | Operating Expenses<br>per Unlinked<br>Passenger Trip | Unlinked Trips per<br>Vehicle Revenue<br>Mile | Unlinked Trips per<br>Vehicle Revenue<br>Hour |
|-----------------|------------------------------------------------------|-----------------------------------------------|-----------------------------------------------|
| Demand Response | \$8.76                                               | 0.1                                           | 2.5                                           |
| Bus             | \$5.75                                               | 0.3                                           | 3.7                                           |
| Total           | \$7.47                                               | 0.2                                           | 2.9                                           |