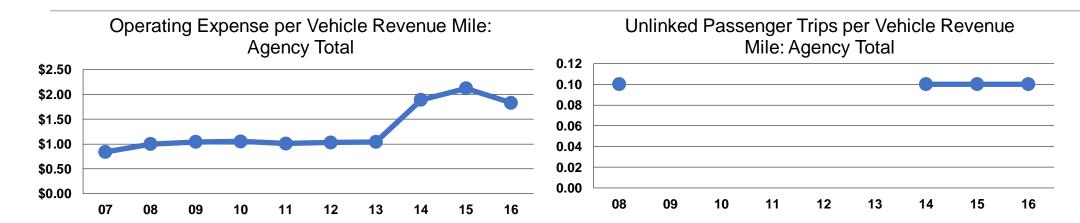

#### **Service Efficiency**

| Operating Expenses per Vehicle Revenue Mile | Operating Expenses per<br>Vehicle Revenue Hour |
|---------------------------------------------|------------------------------------------------|
| \$1.83                                      | \$50.73                                        |
| \$1.83                                      | \$50.73                                        |

### **Service Effectiveness**

|                 | Operating Expenses per Unlinked | Unlinked Trips per<br>Vehicle Revenue | Unlinked Trips per<br>Vehicle Revenue |  |  |  |
|-----------------|---------------------------------|---------------------------------------|---------------------------------------|--|--|--|
| Mode            | Passenger Trip                  | Mile                                  | Hour                                  |  |  |  |
| Demand Response | \$12.51                         | 0.2                                   | 4.1                                   |  |  |  |
| Total           | \$12.51                         | 0.1                                   | 4.1                                   |  |  |  |