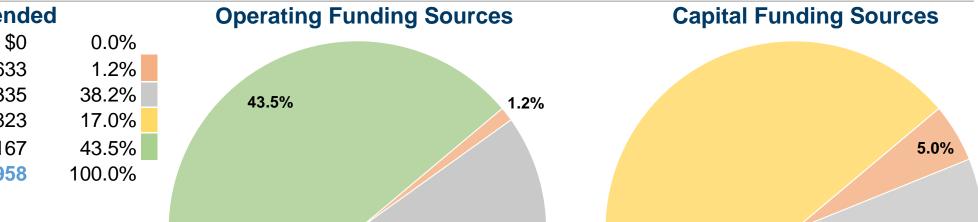

### **Financial Information**

17.0%

#### **Sources of Capital Funds Expended**

| our out out it and           |          |        |
|------------------------------|----------|--------|
| Fare Revenues                | \$0      | 0.0%   |
| Local Funds                  | \$4,083  | 5.0%   |
| State Funds                  | \$12,248 | 15.0%  |
| Federal Assistance           | \$65,321 | 80.0%  |
| Other Funds                  | \$0      | 0.0%   |
| Total Capital Funds Expended | \$81,652 | 100.0% |
|                              |          |        |