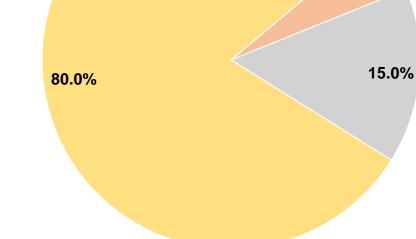

#### **Sources of Capital Funds Expended**

| our out out it and           |          |        |
|------------------------------|----------|--------|
| Fare Revenues                | \$0      | 0.0%   |
| Local Funds                  | \$4,083  | 5.0%   |
| State Funds                  | \$12,248 | 15.0%  |
| Federal Assistance           | \$65,321 | 80.0%  |
| Other Funds                  | \$0      | 0.0%   |
| Total Capital Funds Expended | \$81,652 | 100.0% |
|                              |          |        |