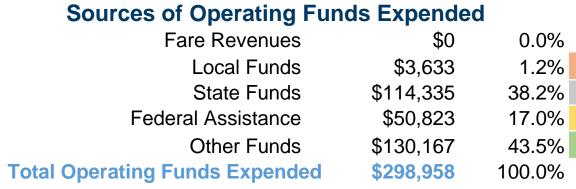

#### **Summary of Operating Expenses (OE)**

\$298,958 Total Operating Expenses

### **Financial Information**

17.0%