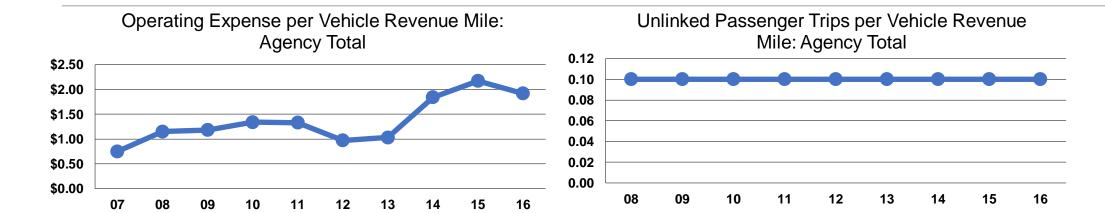

## **Service Efficiency**

| Operating Expenses per<br>Vehicle Revenue Mile | Operating Expenses per<br>Vehicle Revenue Hour |
|------------------------------------------------|------------------------------------------------|
| \$1.92                                         | \$51.20                                        |
| <b>\$1.92</b>                                  | \$51.20                                        |

|                    | Service Effectiveness |
|--------------------|-----------------------|
| Operating Expenses | Unlinked Trips per    |

31.1%

|                 | Operating Expenses | Unlinked Trips per | Unlinked Trips per |
|-----------------|--------------------|--------------------|--------------------|
|                 | per Unlinked       | Vehicle Revenue    | Vehicle Revenue    |
| Mode            | Passenger Trip     | Mile               | Hour               |
| Demand Response | \$14.02            | 0.1                | 3.7                |
| Total           | \$14.02            | 0.1                | 3.7                |