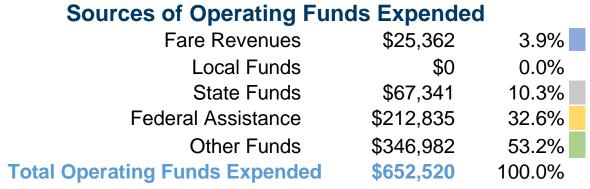

# **Summary of Operating Expenses (OE)**

\$652,520 Total Operating Expenses

#### **Financial Information**