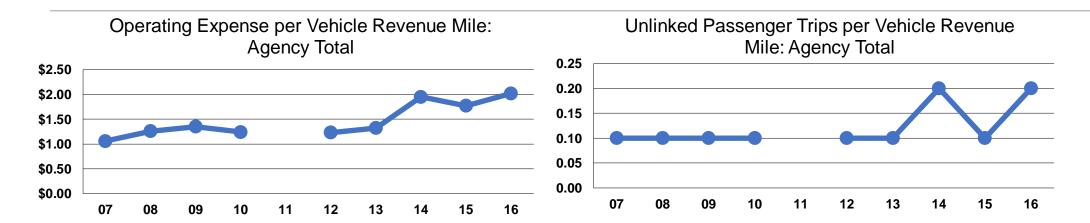

#### **Performance Measures**

Mode

**Total** 

**Demand Response** 

#### **Service Efficiency**

Operating Expenses per
Vehicle Revenue Mile
\$2.02
\$39.96
\$2.02
\$39.96

## Service Effectiveness

|                 | Operating Expenses per Unlinked | Unlinked Trips per<br>Vehicle Revenue | Unlinked Trips per<br>Vehicle Revenue |
|-----------------|---------------------------------|---------------------------------------|---------------------------------------|
| Mode            | Passenger Trip                  | Mile                                  | Hour                                  |
| Demand Response | \$10.63                         | 0.2                                   | 3.8                                   |
| Total           | \$10.63                         | 0.2                                   | 3.8                                   |