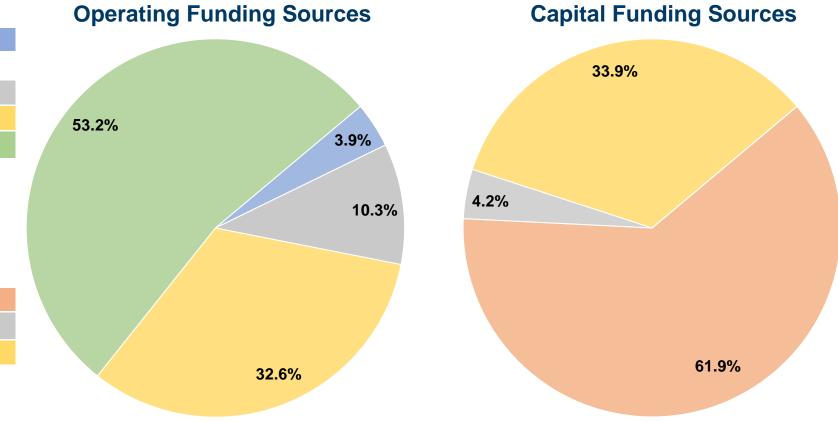

#### **Financial Information**

#### **Sources of Capital Funds Expended**

Fare Revenues 0.0% Local Funds \$91,270 61.9% \$6,242 4.2% State Funds \$49,941 33.9% Federal Assistance \$0 Other Funds 0.0% **Total Capital Funds Expended** \$147,453 100.0%