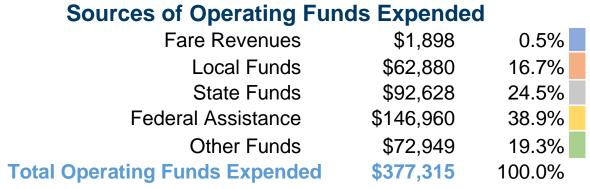

#### **Summary of Operating Expenses (OE)**

\$377,315 Total Operating Expenses

#### **Financial Information**