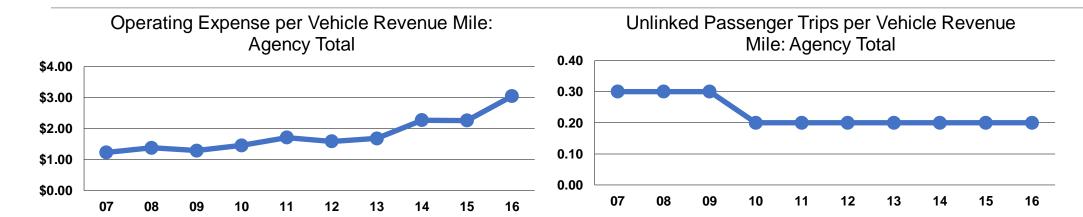

#### **Performance Measures**

#### **Service Efficiency**

|                 | Operating Expenses per | Operating Expenses per |  |  |
|-----------------|------------------------|------------------------|--|--|
| Mode            | Vehicle Revenue Mile   | Vehicle Revenue Hour   |  |  |
| Demand Response | \$3.05                 | \$53.52                |  |  |
| Total           | \$3.05                 | \$53.52                |  |  |

## Service Effectiveness

|                 | Operating Expenses per Unlinked | Unlinked Trips per<br>Vehicle Revenue | Unlinked Trips per<br>Vehicle Revenue |
|-----------------|---------------------------------|---------------------------------------|---------------------------------------|
| Mode            | Passenger Trip                  | Mile                                  | Hour                                  |
| Demand Response | \$16.67                         | 0.2                                   | 3.2                                   |
| Total           | \$16.67                         | 0.2                                   | 3.2                                   |