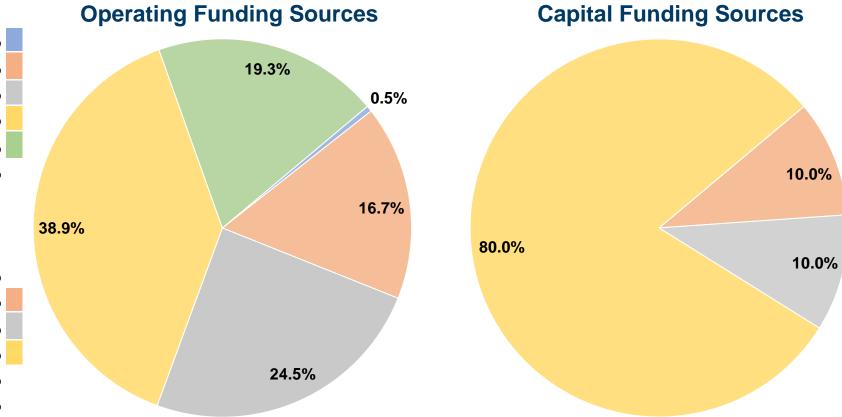

#### **Financial Information**

#### **Sources of Capital Funds Expended**

| Courses of Capital Lands Experieda  |          |        |  |  |
|-------------------------------------|----------|--------|--|--|
| Fare Revenues                       | \$0      | 0.0%   |  |  |
| Local Funds                         | \$2,584  | 10.0%  |  |  |
| State Funds                         | \$2,584  | 10.0%  |  |  |
| Federal Assistance                  | \$20,672 | 80.0%  |  |  |
| Other Funds                         | \$0      | 0.0%   |  |  |
| <b>Total Capital Funds Expended</b> | \$25,840 | 100.0% |  |  |