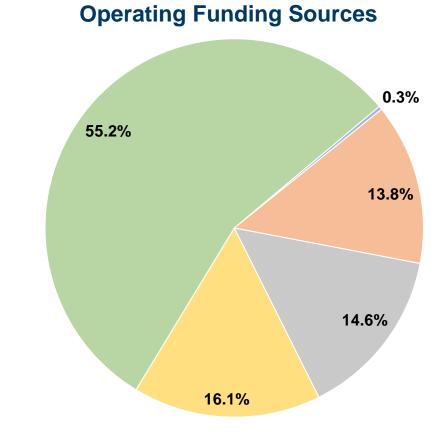

#### **Sources of Capital Funds Expended**

**Total Operating Funds Expended** 

Fare Revenues \$0
Local Funds \$0
State Funds \$0
Federal Assistance \$0
Other Funds \$0

Total Capital Funds Expended \$0