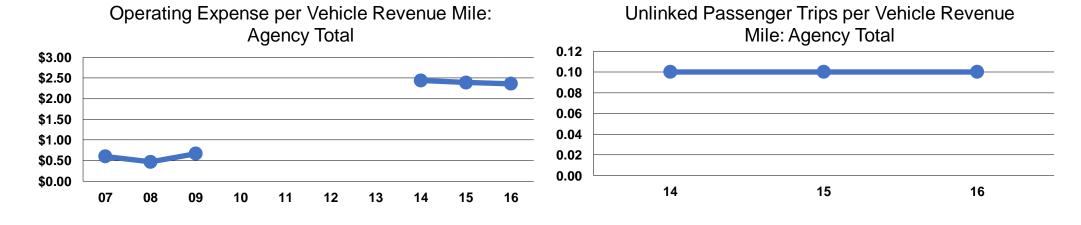

#### **Service Efficiency**

| Mode            | Operating Expenses per Vehicle Revenue Mile | Operating Expenses per<br>Vehicle Revenue Hour |
|-----------------|---------------------------------------------|------------------------------------------------|
| Demand Response | \$2.33                                      | \$35.90                                        |
| Bus             | \$3.07                                      | \$35.93                                        |
| Total           | \$2.36                                      | \$35.90                                        |

#### **Service Effectiveness**

| Mode            | Operating Expenses<br>per Unlinked<br>Passenger Trip | Unlinked Trips per<br>Vehicle Revenue<br>Mile | Unlinked Trips per<br>Vehicle Revenue<br>Hour |
|-----------------|------------------------------------------------------|-----------------------------------------------|-----------------------------------------------|
| Demand Response | \$23.90                                              | 0.1                                           | 1.5                                           |
| Bus             | \$21.23                                              | 0.1                                           | 1.7                                           |
| Total           | \$23.75                                              | 0.1                                           | 1.5                                           |