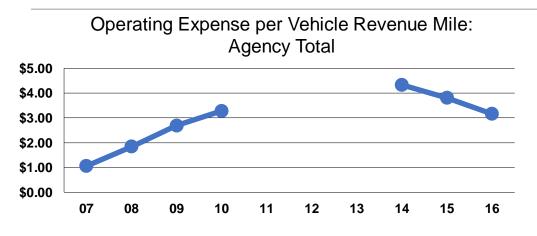

# **Service Efficiency**

| Mode                   | Operating Expenses per<br>Vehicle Revenue Mile | Operating Expenses per<br>Vehicle Revenue Hour |
|------------------------|------------------------------------------------|------------------------------------------------|
| Demand Response        | \$3.38                                         | \$44.71                                        |
| Demand Response - Taxi | \$1.51                                         | \$32.02                                        |
| Total                  | \$3.16                                         | \$43.72                                        |