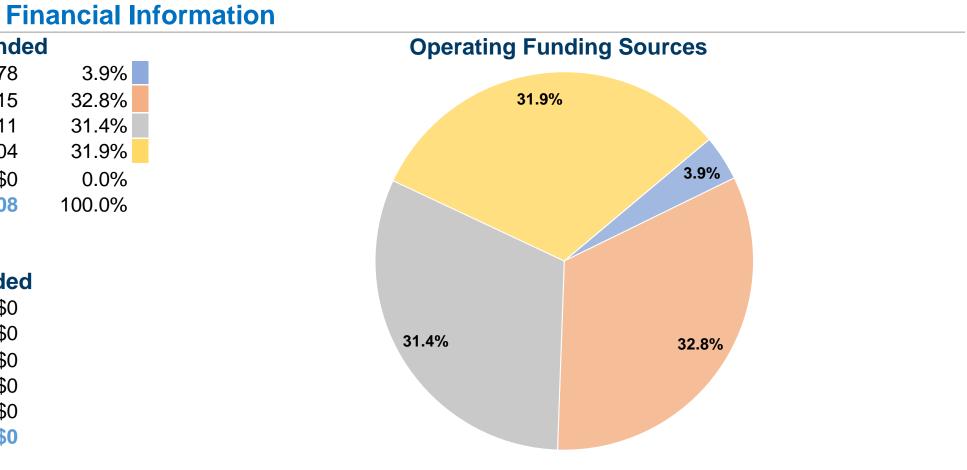

#### **Sources of Operating Funds Expended** Fare Revenues \$16,478 Local Funds \$139,415 State Funds \$133,511 \$135,604 Federal Assistance Other Funds \$0 **Total Operating Funds Expended** \$425,008