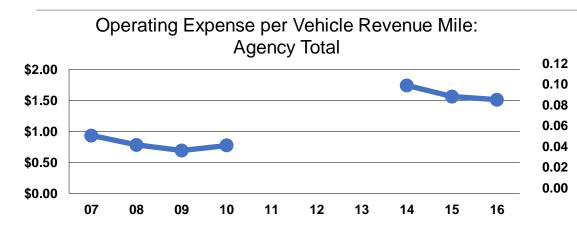

#### **Service Efficiency**

| Mode            | Operating Expenses per<br>Vehicle Revenue Mile | Operating Expenses per<br>Vehicle Revenue Hour |
|-----------------|------------------------------------------------|------------------------------------------------|
| Demand Response | \$1.48                                         | \$23.11                                        |
| Bus             | \$2.02                                         | \$23.12                                        |
| Total           | \$1.51                                         | \$23.11                                        |