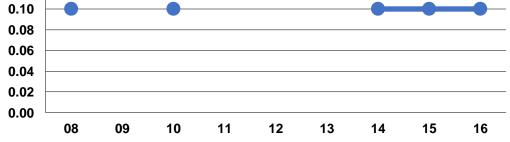

Unlinked Passenger Trips per Vehicle Revenue Mile: Agency Total

|                 | Service Effectiveness              |                                       |                                       |  |
|-----------------|------------------------------------|---------------------------------------|---------------------------------------|--|
|                 | Operating Expenses<br>per Unlinked | Unlinked Trips per<br>Vehicle Revenue | Unlinked Trips per<br>Vehicle Revenue |  |
| Mode            | Passenger Trip                     | Mile                                  | Hour                                  |  |
| Demand Response | \$11.87                            | 0.1                                   | 2.0                                   |  |
| Bus             | \$11.60                            | 0.2                                   | 2.0                                   |  |
| Total           | \$11.85                            | 0.1                                   | 1.9                                   |  |