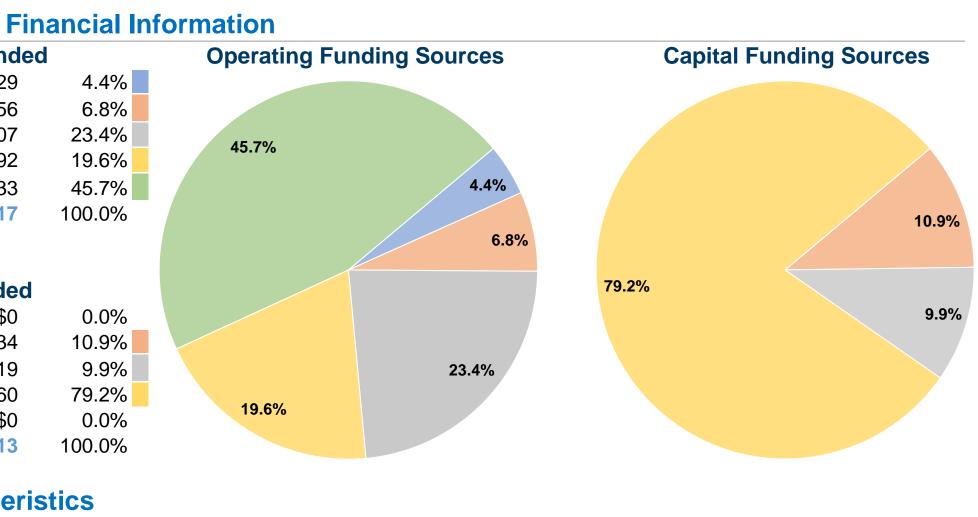

#### **Sources of Operating Funds Expended** Fare Revenues \$30,929 Local Funds \$47,756 State Funds \$164,207 \$137,692 Federal Assistance Other Funds \$320,733 **Total Operating Funds Expended** \$701,317

#### **Sources of Capital Funds Expended**

| Fare Revenues                | \$0       |
|------------------------------|-----------|
| Local Funds                  | \$42,034  |
| State Funds                  | \$38,219  |
| Federal Assistance           | \$305,760 |
| Other Funds                  | \$0       |
| Total Capital Funds Expended | \$386,013 |