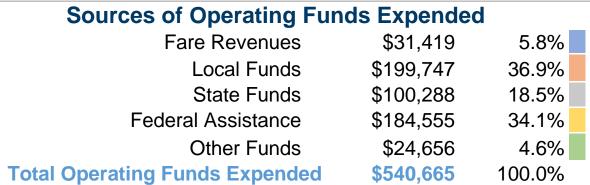

### **Summary of Operating Expenses (OE)**

\$540,665 Total Operating Expenses

### **Financial Information**