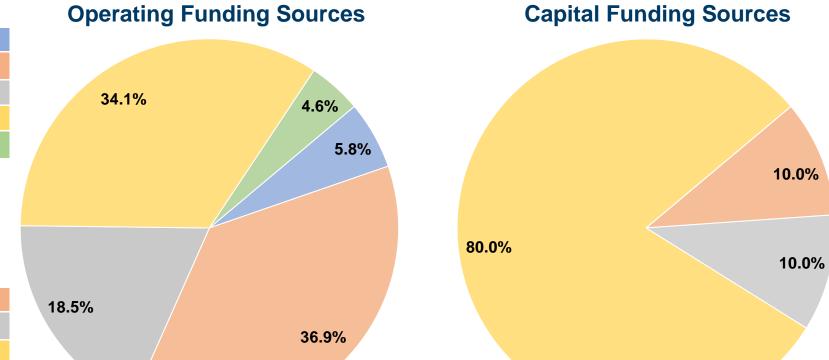

### **Financial Information**

### **Sources of Capital Funds Expended**

Fare Revenues 0.0% 10.0% \$10,277 Local Funds \$10,275 10.0% State Funds \$82,205 80.0% Federal Assistance \$0 Other Funds 0.0% **Total Capital Funds Expended** \$102,757 100.0%