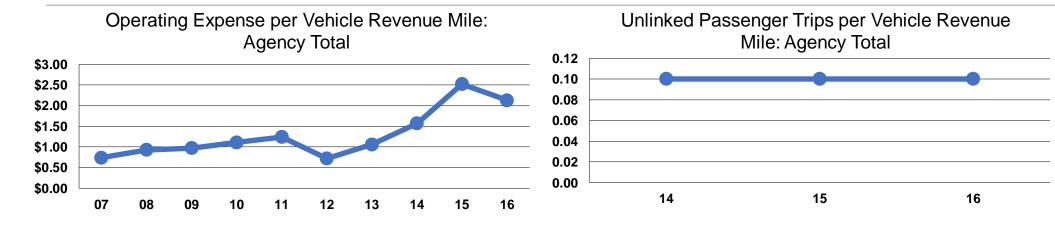

#### **Performance Measures**

### **Service Efficiency**

| Mode            | Operating Expenses per Vehicle Revenue Mile | Operating Expenses per<br>Vehicle Revenue Hour |
|-----------------|---------------------------------------------|------------------------------------------------|
| Demand Response | \$2.06                                      | \$39.00                                        |
| Bus             | \$3.21                                      | \$39.21                                        |
| Total           | \$2.13                                      | \$39.02                                        |

#### **Service Effectiveness**

| Mode            | Operating Expenses<br>per Unlinked<br>Passenger Trip | Unlinked Trips per<br>Vehicle Revenue<br>Mile | Unlinked Trips per<br>Vehicle Revenue<br>Hour |
|-----------------|------------------------------------------------------|-----------------------------------------------|-----------------------------------------------|
| Demand Response | \$32.17                                              | 0.1                                           | 1.2                                           |
| Bus             | \$220.78                                             | 0.0                                           | 0.2                                           |
| Total           | \$35.12                                              | 0.1                                           | 1.1                                           |