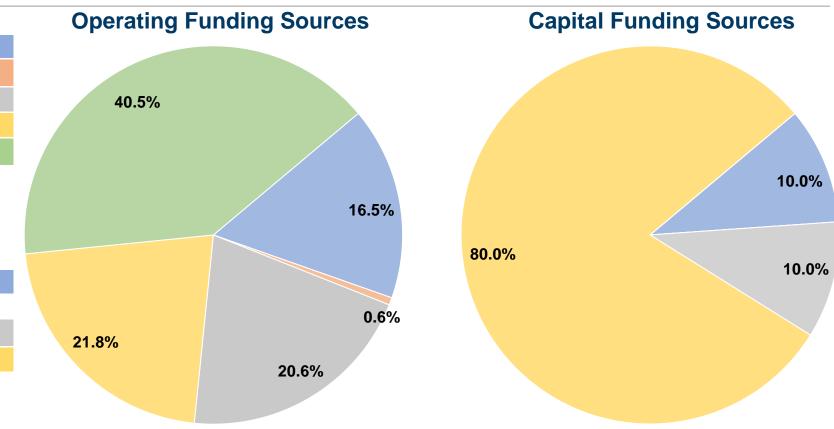

## **Financial Information**

#### Sources of Capital Funds Expended

| Sources of Capital Lunds Expended   |           |        |  |  |
|-------------------------------------|-----------|--------|--|--|
| Fare Revenues                       | \$14,030  | 10.0%  |  |  |
| Local Funds                         | \$0       | 0.0%   |  |  |
| State Funds                         | \$14,029  | 10.0%  |  |  |
| Federal Assistance                  | \$112,236 | 80.0%  |  |  |
| Other Funds                         | \$0       | 0.0%   |  |  |
| <b>Total Capital Funds Expended</b> | \$140,295 | 100.0% |  |  |