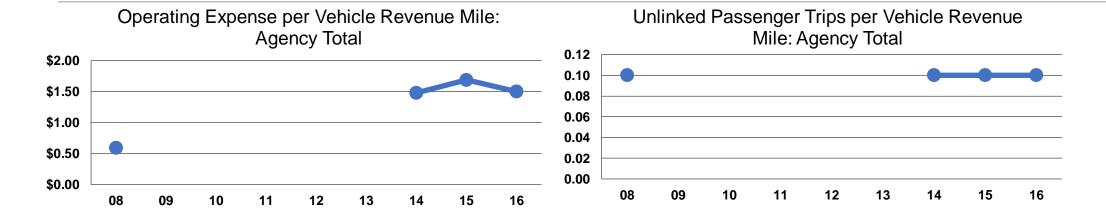

#### **Performance Measures**

## **Service Efficiency**

|                 | Operating Expenses per | Operating Expenses per |  |  |
|-----------------|------------------------|------------------------|--|--|
| Mode            | Vehicle Revenue Mile   | Vehicle Revenue Hour   |  |  |
| Demand Response | \$1.50                 | \$28.14                |  |  |
| Total           | \$1.50                 | \$28.14                |  |  |

# **Service Effectiveness**

|                 | Operating Expenses per Unlinked | Unlinked Trips per<br>Vehicle Revenue | Unlinked Trips per<br>Vehicle Revenue |
|-----------------|---------------------------------|---------------------------------------|---------------------------------------|
| Mode            | Passenger Trip                  | Mile                                  | Hour                                  |
| Demand Response | \$11.80                         | 0.1                                   | 2.4                                   |
| Total           | \$11.80                         | 0.1                                   | 2.4                                   |