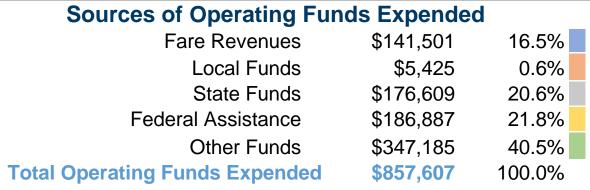

### **Summary of Operating Expenses (OE)**

\$857,607 Total Operating Expenses

## **Financial Information**