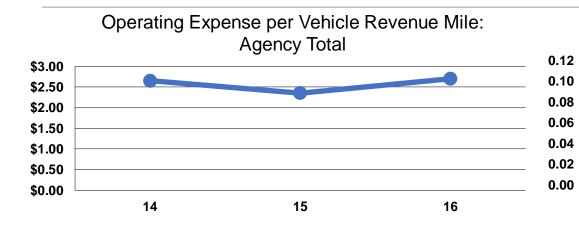

#### **Service Efficiency**

| Mode            | Operating Expenses per<br>Vehicle Revenue Mile | Operating Expenses per<br>Vehicle Revenue Hour |
|-----------------|------------------------------------------------|------------------------------------------------|
| Demand Response | \$2.62                                         | \$43.95                                        |
| Bus             | \$3.07                                         | \$44.18                                        |
| Total           | \$2.70                                         | \$43.99                                        |