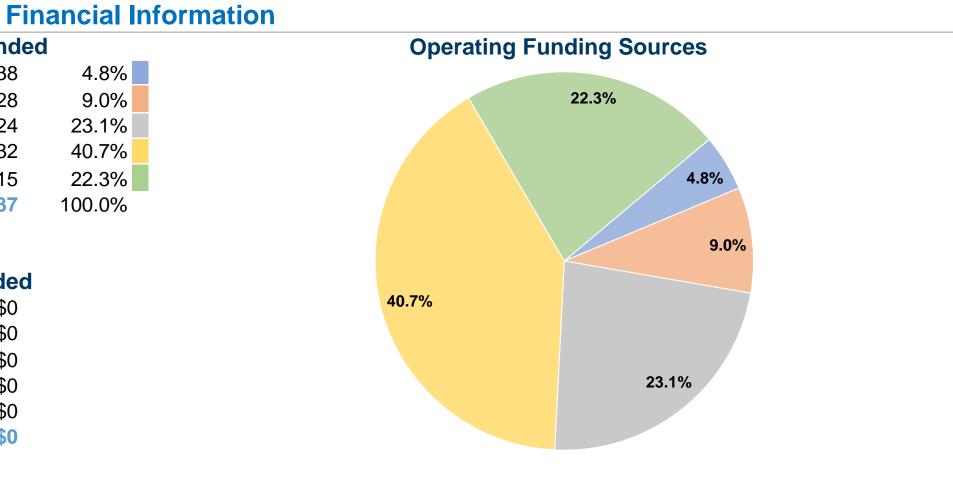

#### **Sources of Operating Funds Expended** Fare Revenues \$30,138 Local Funds \$56,428 State Funds \$144,524 \$255,032 Federal Assistance Other Funds \$139,815 **Total Operating Funds Expended** \$625,937