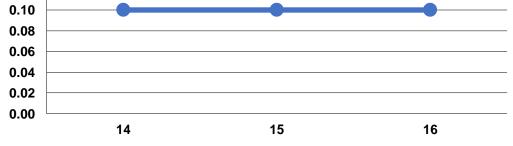

# Unlinked Passenger Trips per Vehicle Revenue Mile: Agency Total

|                 | Service Effectiveness                                |                                               |                                               |  |
|-----------------|------------------------------------------------------|-----------------------------------------------|-----------------------------------------------|--|
| Mode            | Operating Expenses<br>per Unlinked<br>Passenger Trip | Unlinked Trips per<br>Vehicle Revenue<br>Mile | Unlinked Trips per<br>Vehicle Revenue<br>Hour |  |
| Demand Response | \$27.37                                              | 0.1                                           | 1.6                                           |  |
| Bus             | \$13.02                                              | 0.2                                           | 3.4                                           |  |
| Total           | \$22.77                                              | 0.1                                           | 1.9                                           |  |