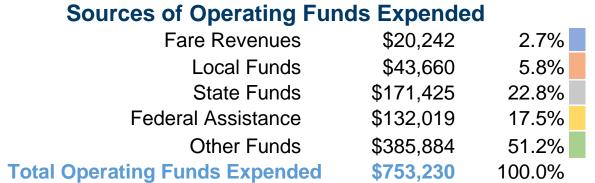

### **Summary of Operating Expenses (OE)**

\$753,230 Total Operating Expenses

#### **Sources of Capital Funds Expended**

| Fare Revenues                | \$0        |
|------------------------------|------------|
| Local Funds                  | \$0        |
| State Funds                  | \$0        |
| Federal Assistance           | \$0        |
| Other Funds                  | \$0        |
| Total Capital Funds Expended | <b>\$0</b> |