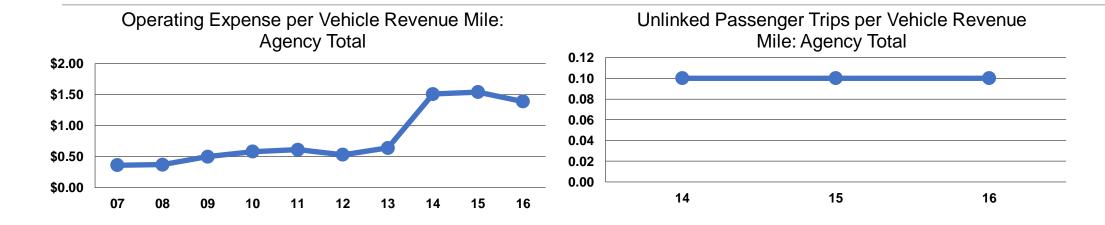

### **Service Efficiency**

| Operating Expenses per | Operating Expenses per |  |  |
|------------------------|------------------------|--|--|
| Vehicle Revenue Mile   | Vehicle Revenue Hour   |  |  |
| \$1.39                 | \$34.70                |  |  |
| <b>\$1.39</b>          | \$34.70                |  |  |

# **Service Effectiveness**

|                 | Operating Expenses per Unlinked | Unlinked Trips per<br>Vehicle Revenue | Unlinked Trips per<br>Vehicle Revenue |
|-----------------|---------------------------------|---------------------------------------|---------------------------------------|
| Mode            | Passenger Trip                  | Mile                                  | Hour                                  |
| Demand Response | \$21.37                         | 0.1                                   | 1.6                                   |
| Total           | \$21.37                         | 0.1                                   | 1.6                                   |