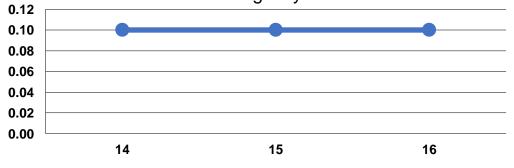

#### Unlinked Passenger Trips per Vehicle Revenue Mile: Agency Total

|                 | Service Effectiveness                                |                                               |                                               |  |  |
|-----------------|------------------------------------------------------|-----------------------------------------------|-----------------------------------------------|--|--|
| Mode            | Operating Expenses<br>per Unlinked<br>Passenger Trip | Unlinked Trips per<br>Vehicle Revenue<br>Mile | Unlinked Trips per<br>Vehicle Revenue<br>Hour |  |  |
| Demand Response | \$21.34                                              | 0.1                                           | 1.5                                           |  |  |
| Bus             | \$12.44                                              | 0.2                                           | 2.5                                           |  |  |
| Total           | \$18.94                                              | 0.1                                           | 1.6                                           |  |  |