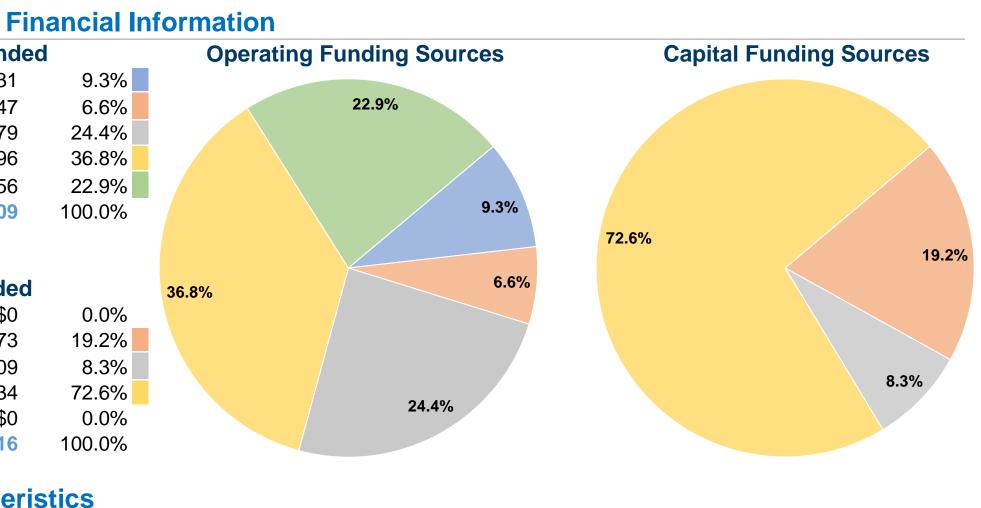

# Sources of Operating Funds ExpendedFare Revenues\$67,331Local Funds\$47,747State Funds\$176,779Federal Assistance\$266,296Other Funds\$165,456Total Operating Funds Expended\$723,609

# **Sources of Capital Funds Expended**

| Fare Revenues                | \$0       |
|------------------------------|-----------|
| Local Funds                  | \$59,373  |
| State Funds                  | \$25,609  |
| Federal Assistance           | \$224,634 |
| Other Funds                  | \$0       |
| Total Capital Funds Expended | \$309,616 |