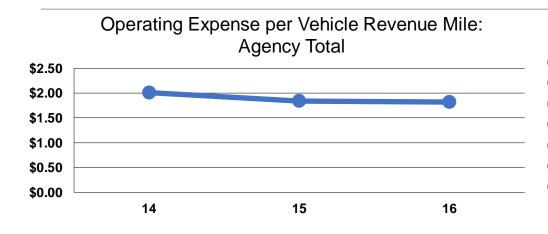

## **Service Efficiency**

| Mode            | Operating Expenses per<br>Vehicle Revenue Mile | Operating Expenses per<br>Vehicle Revenue Hour |
|-----------------|------------------------------------------------|------------------------------------------------|
| Demand Response | \$1.79                                         | \$31.35                                        |
| Bus             | \$2.01                                         | \$30.66                                        |
| Total           | \$1.82                                         | \$31.23                                        |