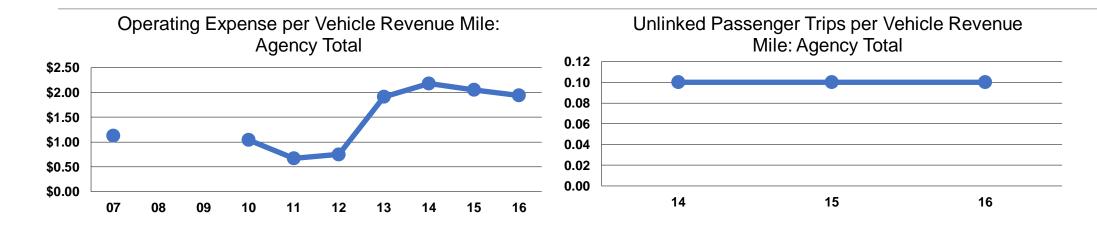

#### **Service Efficiency**

| Operating Expenses per | Operating Expenses per |  |  |
|------------------------|------------------------|--|--|
| Vehicle Revenue Mile   | Vehicle Revenue Hour   |  |  |
| \$1.94                 | \$50.07                |  |  |
| \$1.94                 | \$50.07                |  |  |

### **Service Effectiveness**

| Mode            | Operating Expenses<br>per Unlinked<br>Passenger Trip | Unlinked Trips per<br>Vehicle Revenue<br>Mile | Unlinked Trips per<br>Vehicle Revenue<br>Hour |
|-----------------|------------------------------------------------------|-----------------------------------------------|-----------------------------------------------|
| Demand Response | \$27.16                                              | 0.1                                           | 1.8                                           |
| Total           | \$27.16                                              | 0.1                                           | 1.8                                           |