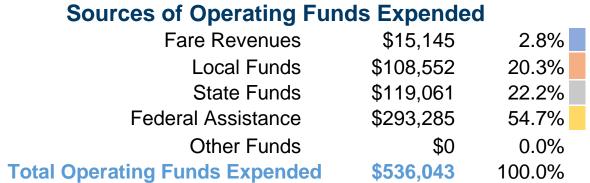

#### **Summary of Operating Expenses (OE)**

\$536,043 Total Operating Expenses

#### **Financial Information**