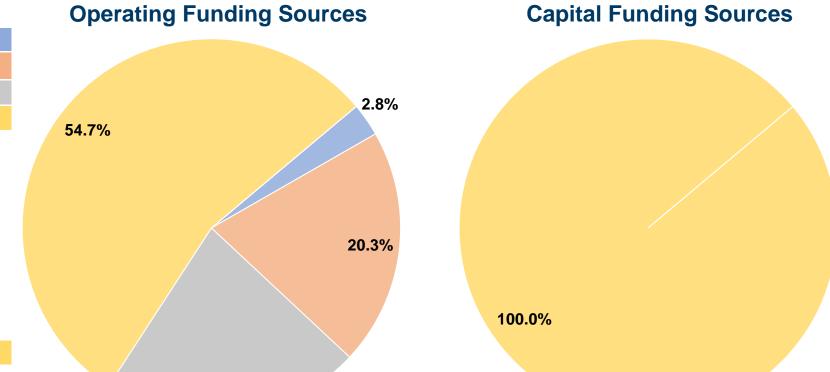

#### **Financial Information**

#### **Sources of Capital Funds Expended**

| \$0      | 0.0%                          |
|----------|-------------------------------|
| \$0      | 0.0%                          |
| \$0      | 0.0%                          |
| \$33,840 | 100.0%                        |
| \$0      | 0.0%                          |
| \$33,840 | 100.0%                        |
|          | \$0<br>\$0<br>\$33,840<br>\$0 |