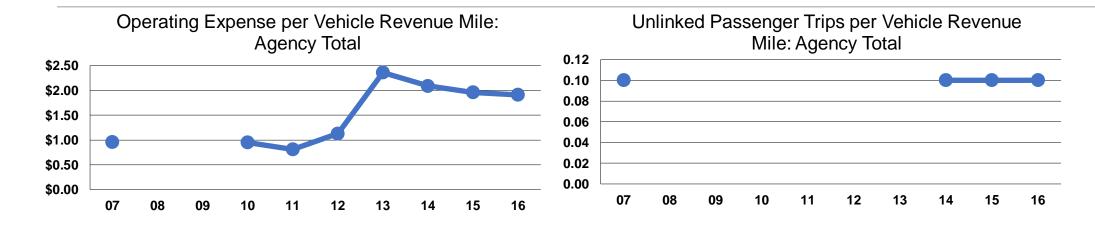

### **Service Efficiency**

| Operating Expenses per | Operating Expenses pe |
|------------------------|-----------------------|
| Vehicle Revenue Mile   | Vehicle Revenue Hou   |
| \$1.91                 | \$37.3                |
| \$1.91                 | \$37.31               |

# **Service Effectiveness**

|                 | Operating Expenses per Unlinked | Unlinked Trips per<br>Vehicle Revenue | Unlinked Trips per<br>Vehicle Revenue |  |  |
|-----------------|---------------------------------|---------------------------------------|---------------------------------------|--|--|
| Mode            | Passenger Trip                  | Mile                                  | Hour                                  |  |  |
| Demand Response | \$25.84                         | 0.1                                   | 1.4                                   |  |  |
| Total           | \$25.84                         | 0.1                                   | 1.4                                   |  |  |