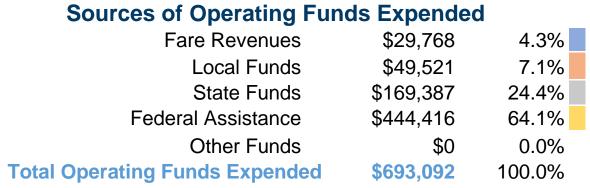

# **Senior Services Incorporated of Chester County**

**2016 Annual Agency Profile** 

Dir., Intermodal & Freight Programs: Mr. Douglas Frate

Post Office Box 1109 Chester, SC 29706

### **General Information**

# **Service Consumption**

26,824 Annual Unlinked Trips (UPT)

### **Service Supplied**

363,554 Annual Vehicle Revenue Miles (VRM) 18,575 Annual Vehicle Revenue Hours (VRH)

### **Summary of Operating Expenses (OE)**

\$693,092 Total Operating Expenses

#### **Database Information**

**NTDID:** 4R07-41146

Reporter Type: Rural General Public Transit

### **Financial Information**



#### **Sources of Capital Funds Expended**

| \$0       | 0.0%                                    |  |  |  |
|-----------|-----------------------------------------|--|--|--|
| \$3,529   | 1.8%                                    |  |  |  |
| \$23,362  | 12.2%                                   |  |  |  |
| \$163,893 | 85.9%                                   |  |  |  |
| \$0       | 0.0%                                    |  |  |  |
| \$190,784 | 100.0%                                  |  |  |  |
|           | \$3,529<br>\$23,362<br>\$163,893<br>\$0 |  |  |  |



### **Modal Characteristics**

### **Operation Characteristics**

#### **Vehicles Operated** at Maximum Service

| Mode            | Directly<br>Operated | Purchased<br>Transportation | Operating<br>Expenses | Fare<br>Revenues | Us