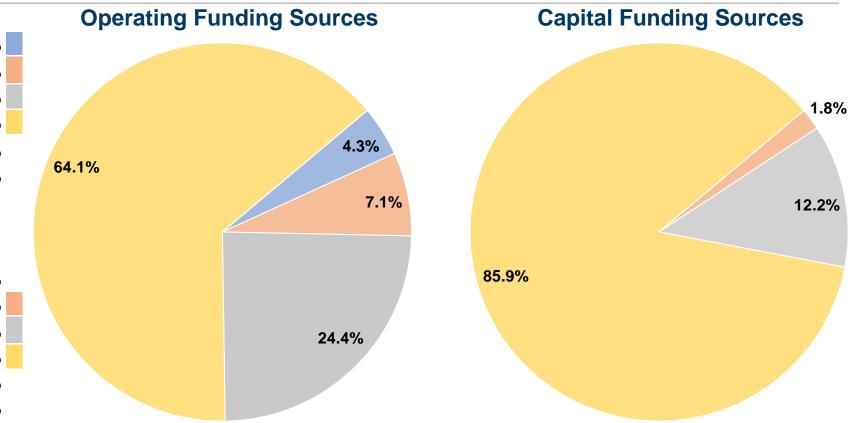

### **Summary of Operating Expenses (OE)**

\$693,092 Total Operating Expenses

#### **Sources of Capital Funds Expended**

| \$0       | 0.0%                                    |  |  |  |
|-----------|-----------------------------------------|--|--|--|
| \$3,529   | 1.8%                                    |  |  |  |
| \$23,362  | 12.2%                                   |  |  |  |
| \$163,893 | 85.9%                                   |  |  |  |
| \$0       | 0.0%                                    |  |  |  |
| \$190,784 | 100.0%                                  |  |  |  |
|           | \$3,529<br>\$23,362<br>\$163,893<br>\$0 |  |  |  |