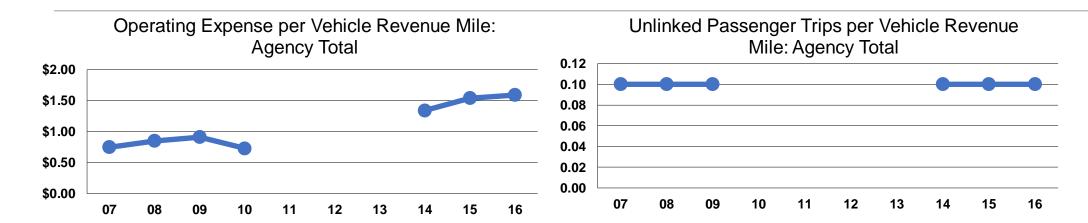

#### **Performance Measures**

#### **Service Efficiency**

|                 | Operating Expenses per | Operating Expenses per |  |
|-----------------|------------------------|------------------------|--|
| Mode            | Vehicle Revenue Mile   | Vehicle Revenue Hour   |  |
| Demand Response | \$1.59                 | \$36.53                |  |
| Total           | \$1.59                 | \$36.53                |  |

# **Service Effectiveness**

|                 | Operating Expenses per Unlinked | Unlinked Trips per<br>Vehicle Revenue | Unlinked Trips per<br>Vehicle Revenue |  |  |  |
|-----------------|---------------------------------|---------------------------------------|---------------------------------------|--|--|--|
| Mode            | Passenger Trip                  | Mile                                  | Hour                                  |  |  |  |
| Demand Response | \$24.81                         | 0.1                                   | 1.5                                   |  |  |  |
| Total           | \$24.81                         | 0.1                                   | 1.5                                   |  |  |  |