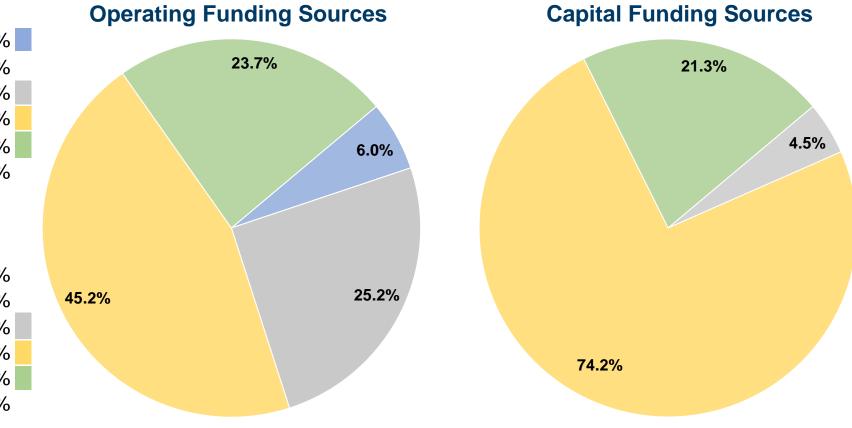

### **Financial Information**

### **Sources of Capital Funds Expended**

0.0% Fare Revenues \$0 0.0% Local Funds State Funds \$41,422 4.5% Federal Assistance 74.2% \$681,519 21.3% \$195,109 Other Funds **Total Capital Funds Expended** \$918,050 100.0%