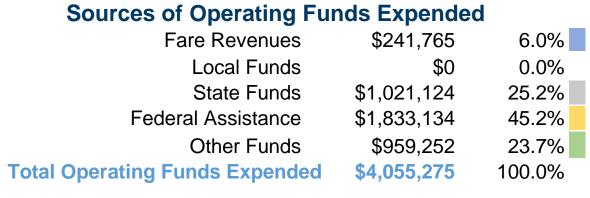

## **Summary of Operating Expenses (OE)**

**\$4,055,275 Total Operating Expenses** 

### **Financial Information**