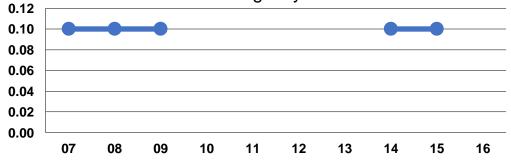

# Unlinked Passenger Trips per Vehicle Revenue Mile: Agency Total

|                 | Service Effectiveness              |                                       |                                       |  |  |
|-----------------|------------------------------------|---------------------------------------|---------------------------------------|--|--|
| Marala          | Operating Expenses<br>per Unlinked | Unlinked Trips per<br>Vehicle Revenue | Unlinked Trips per<br>Vehicle Revenue |  |  |
| Mode            | Passenger Trip                     | Mile                                  | Hour                                  |  |  |
| Demand Response | \$49.26                            | 0.0                                   | 0.9                                   |  |  |
| Bus             | \$24.09                            | 0.1                                   | 1.8                                   |  |  |
| Total           | \$42.97                            | 0.0                                   | 1.0                                   |  |  |