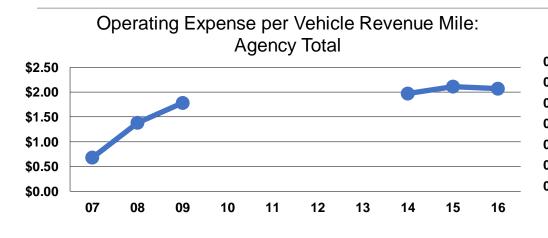

### **Service Efficiency**

| Mode            | Operating Expenses per<br>Vehicle Revenue Mile | Operating Expenses per<br>Vehicle Revenue Hour |
|-----------------|------------------------------------------------|------------------------------------------------|
| Demand Response | \$2.06                                         | \$42.53                                        |
| Bus             | \$2.16                                         | \$43.00                                        |
| Total           | \$2.07                                         | \$42.59                                        |