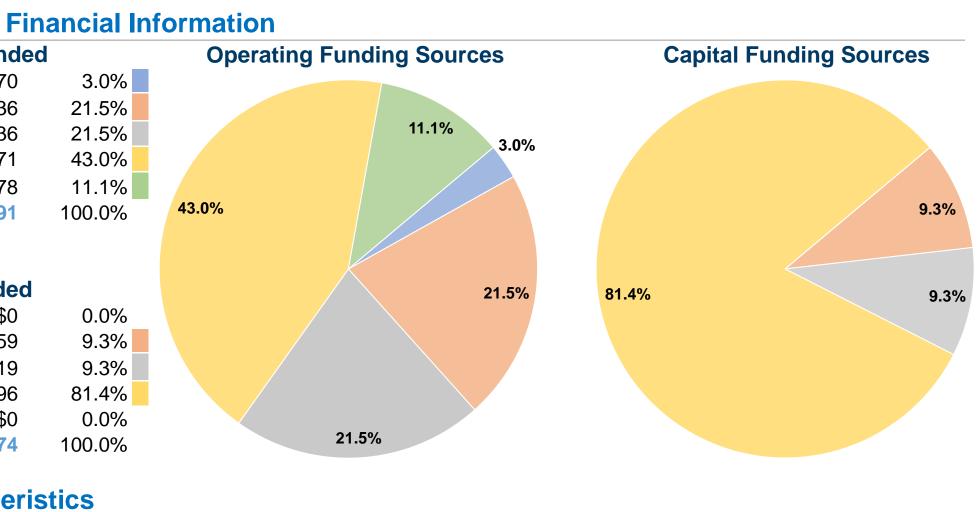

## **Sources of Operating Funds Expended**

| ,174,236  |
|-----------|
| ,174,236  |
| ,350,471  |
| \$604,678 |
| ,467,391  |
|           |

## **Sources of Capital Funds Expended**

| Fare Revenues                       | \$0         |
|-------------------------------------|-------------|
| Local Funds                         | \$113,759   |
| State Funds                         | \$113,719   |
| Federal Assistance                  | \$995,796   |
| Other Funds                         | \$0         |
| <b>Total Capital Funds Expended</b> | \$1,223,274 |