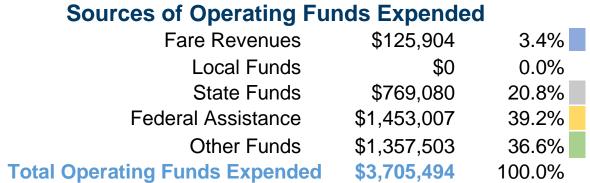

## **Summary of Operating Expenses (OE)**

\$3,705,494 Total Operating Expenses

## **Financial Information**