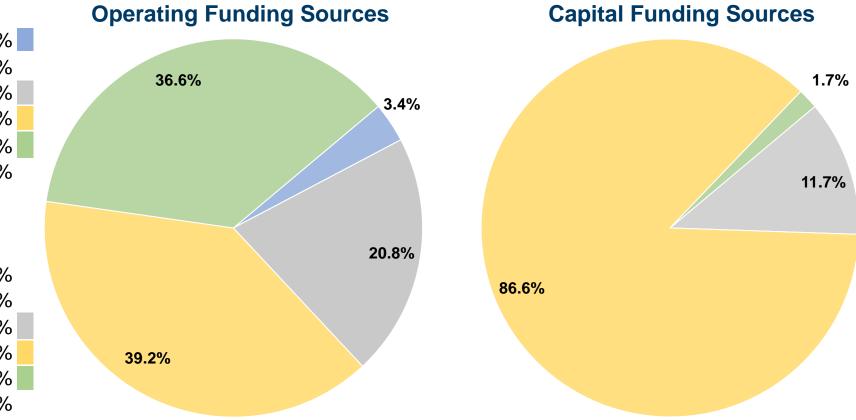

## **Financial Information**

#### **Sources of Capital Funds Expended**

| \$0       | 0.0%                                    |
|-----------|-----------------------------------------|
| \$0       | 0.0%                                    |
| \$18,694  | 11.7%                                   |
| \$138,916 | 86.6%                                   |
| \$2,779   | 1.7%                                    |
| \$160,389 | 100.0%                                  |
|           | \$0<br>\$18,694<br>\$138,916<br>\$2,779 |