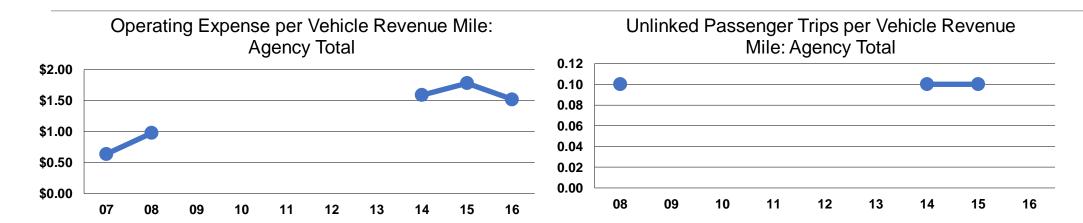

## **Service Efficiency**

| Operating Expenses per<br>Vehicle Revenue Mile | Operating Expenses per<br>Vehicle Revenue Hour |
|------------------------------------------------|------------------------------------------------|
| \$1.52                                         | \$33.25                                        |
| \$1.52                                         | \$33.25                                        |

## Service Effectiveness

|                 | Operating Expenses per Unlinked | Unlinked Trips per<br>Vehicle Revenue | Unlinked Trips per<br>Vehicle Revenue |
|-----------------|---------------------------------|---------------------------------------|---------------------------------------|
| Mode            | Passenger Trip                  | Mile                                  | Hour                                  |
| Demand Response | \$32.30                         | 0.1                                   | 1.0                                   |
| Total           | \$32.30                         | 0.0                                   | 1.0                                   |