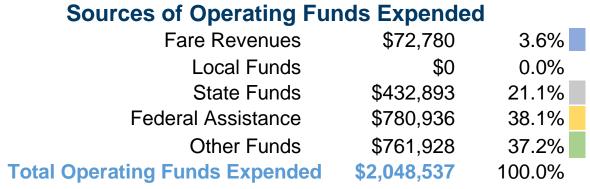

## **Summary of Operating Expenses (OE)**

\$2,048,537 Total Operating Expenses

#### **Sources of Capital Funds Expended**

| Sources of Capital Fullus Experided |           |        |  |  |  |
|-------------------------------------|-----------|--------|--|--|--|
| Fare Revenues                       | \$0       | 0.0%   |  |  |  |
| Local Funds                         | \$42,000  | 13.0%  |  |  |  |
| State Funds                         | \$24,762  | 7.7%   |  |  |  |
| Federal Assistance                  | \$221,968 | 68.8%  |  |  |  |
| Other Funds                         | \$34,031  | 10.5%  |  |  |  |
| <b>Total Capital Funds Expended</b> | \$322,761 | 100.0% |  |  |  |