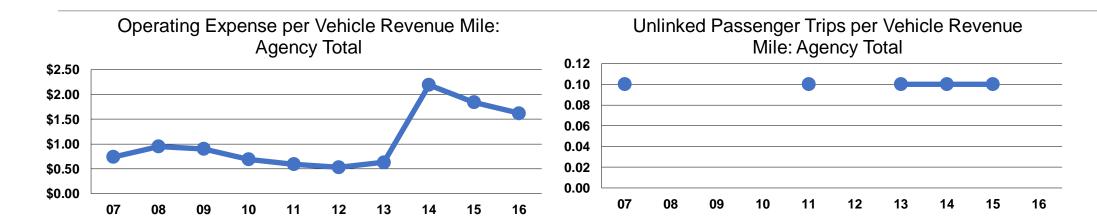

## **Service Efficiency**

| Operating Expenses per | Operating Expenses per |  |  |
|------------------------|------------------------|--|--|
| Vehicle Revenue Mile   | Vehicle Revenue Hour   |  |  |
| \$1.62                 | \$39.23                |  |  |
| \$1.62                 | \$39.23                |  |  |

## **Service Effectiveness**

|                 | Operating Expenses per Unlinked | Unlinked Trips per<br>Vehicle Revenue | Unlinked Trips per<br>Vehicle Revenue |
|-----------------|---------------------------------|---------------------------------------|---------------------------------------|
| Mode            | Passenger Trip                  | Mile                                  | Hour                                  |
| Demand Response | \$32.57                         | 0.1                                   | 1.2                                   |
| Total           | \$32.57                         | 0.0                                   | 1.2                                   |