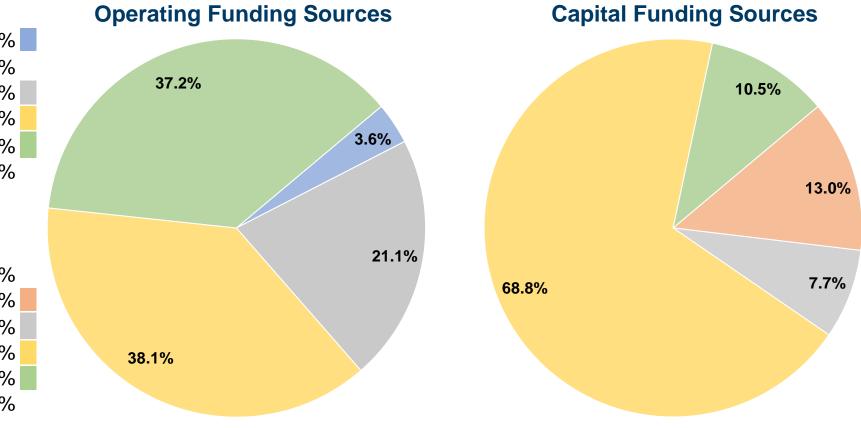

## **Summary of Operating Expenses (OE)**

\$2,048,537 Total Operating Expenses

#### **Sources of Capital Funds Expended**

| Sources of Capital Fullus Experided |           |        |  |  |  |
|-------------------------------------|-----------|--------|--|--|--|
| Fare Revenues                       | \$0       | 0.0%   |  |  |  |
| Local Funds                         | \$42,000  | 13.0%  |  |  |  |
| State Funds                         | \$24,762  | 7.7%   |  |  |  |
| Federal Assistance                  | \$221,968 | 68.8%  |  |  |  |
| Other Funds                         | \$34,031  | 10.5%  |  |  |  |
| <b>Total Capital Funds Expended</b> | \$322,761 | 100.0% |  |  |  |