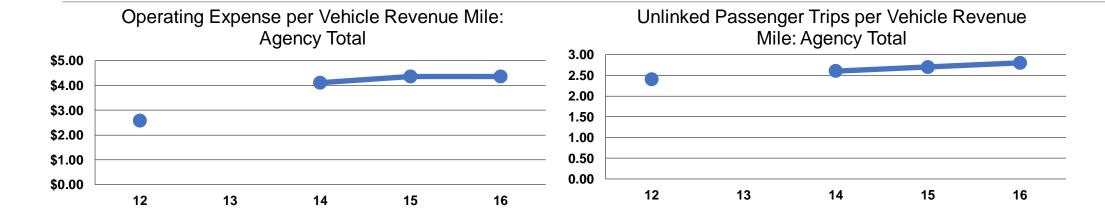

#### **Service Efficiency**

| Operating Expenses per | Operating Expenses per |  |  |
|------------------------|------------------------|--|--|
| Vehicle Revenue Mile   | Vehicle Revenue Hour   |  |  |
| \$4.36                 | \$50.31                |  |  |
| <b>\$4.36</b>          | \$50.31                |  |  |

|          | - CC 41       |  |
|----------|---------------|--|
| Sorvico  | Effectiveness |  |
| OCI VICE | LIICCHVCHC33  |  |

8.6%

8.6%

| Operating Expenses per Unlinked | Unlinked Trips per<br>Vehicle Revenue | Unlinked Trips per<br>Vehicle Revenue |  |
|---------------------------------|---------------------------------------|---------------------------------------|--|
| Passenger Trip                  | Mile                                  | Hour                                  |  |
| \$1.53                          | 2.9                                   | 32.9                                  |  |
| \$1.53                          | 2.8                                   | 32.9                                  |  |