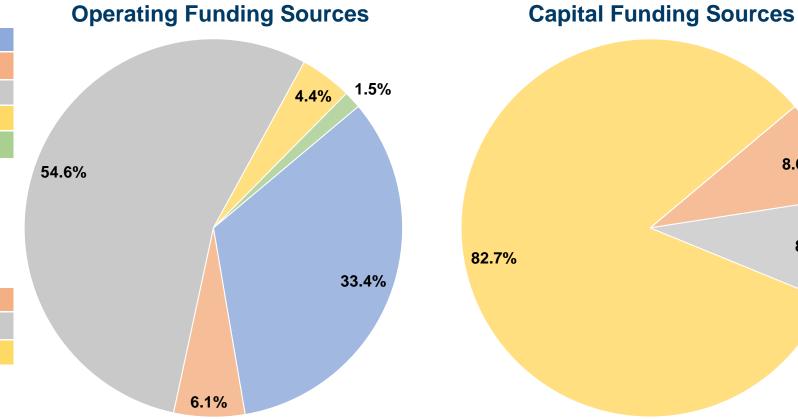

#### **Sources of Capital Funds Expended**

Fare Revenues 0.0% 8.6% Local Funds \$17,366 \$17,366 8.6% State Funds \$166,151 82.7% Federal Assistance Other Funds \$0 0.0% **Total Capital Funds Expended** \$200,883 100.0%