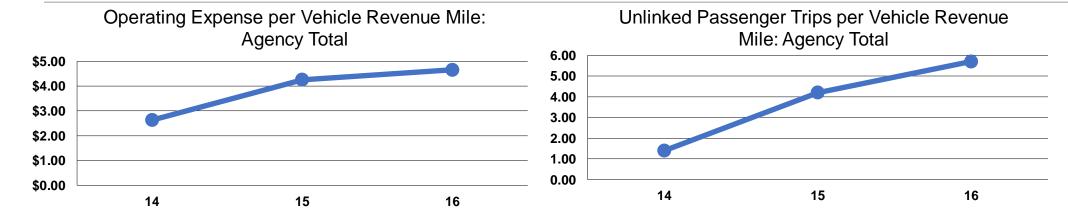

#### **Service Efficiency**

| Mode            | Operating Expenses per Vehicle Revenue Mile | Operating Expenses per<br>Vehicle Revenue Hour |
|-----------------|---------------------------------------------|------------------------------------------------|
| Demand Response | \$0.20                                      | \$3.33                                         |
| Bus             | \$4.66                                      | \$49.88                                        |
| Total           | \$4.66                                      | \$49.87                                        |

#### **Service Effectiveness**

| Mode            | Operating Expenses<br>per Unlinked<br>Passenger Trip | Unlinked Trips per<br>Vehicle Revenue<br>Mile | Unlinked Trips per<br>Vehicle Revenue<br>Hour |
|-----------------|------------------------------------------------------|-----------------------------------------------|-----------------------------------------------|
| Demand Response | \$1.00                                               | 0.2                                           | 3.3                                           |
| Bus             | \$0.82                                               | 5.7                                           | 60.6                                          |
| Total           | \$0.82                                               | 5.7                                           | 60.6                                          |