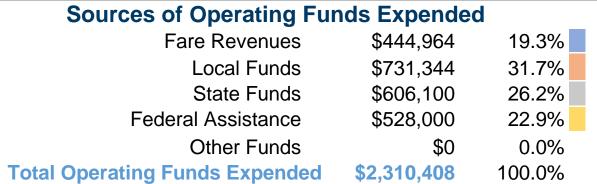

#### **Summary of Operating Expenses (OE)**

\$2,310,408 Total Operating Expenses

#### **Sources of Capital Funds Expended**

Fare Revenues \$0
Local Funds \$0
State Funds \$0
Federal Assistance \$0
Other Funds \$0

Total Capital Funds Expended \$0