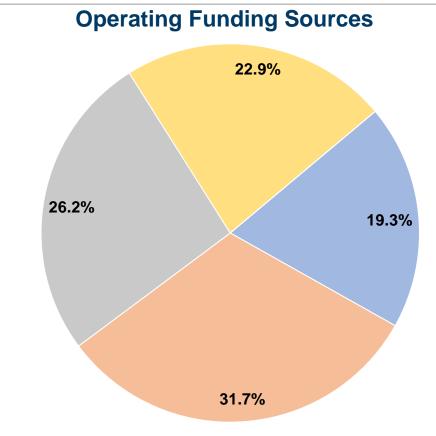

#### **Summary of Operating Expenses (OE)**

\$2,310,408 Total Operating Expenses

#### **Sources of Capital Funds Expended**

Fare Revenues \$0
Local Funds \$0
State Funds \$0
Federal Assistance \$0
Other Funds \$0

Total Capital Funds Expended \$0