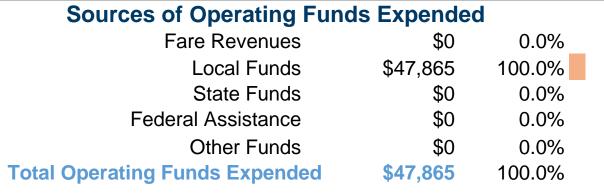

# **Orocovis**

## **2016 Annual Agency Profile**

## **General Information**

## **Financial Information**

# **Service Consumption**

17,954 Annual Unlinked Trips (UPT)

## **Service Supplied**

21,191 Annual Vehicle Revenue Miles (VRM) 2,169 Annual Vehicle Revenue Hours (VRH)

## **Summary of Operating Expenses (OE)**

\$47,865 Total Operating Expenses

#### **Database Information**

**NTDID:** 4R09-40958

Reporter Type: Rural General Public Transit



## **Sources of Capital Funds Expended**

Fare Revenues \$0
Local Funds \$0
State Funds \$0
Federal Assistance \$0
Other Funds \$0

Total Capital Funds Expended \$0



## **Modal Characteristics**

# **Operation Characteristics**

# Vehicles Operated at Maximum Service

| Mode            | Directly<br>Operated | Purchased<br>Transportation | Operating<br>Expenses | Fare<br>Revenues | Uses of Capital<br>Funds | Annual Unlinked<br>Trips | Annual Vehicle<br>Revenue Miles | Annual Vehicle<br>Revenue Hours |
|-----------------|----------------------|-----------------------------|-----------------------|------------------|--------------------------|--------------------------|---------------------------------|---------------------------------|
| Demand Response | 1                    | <u>-</u>