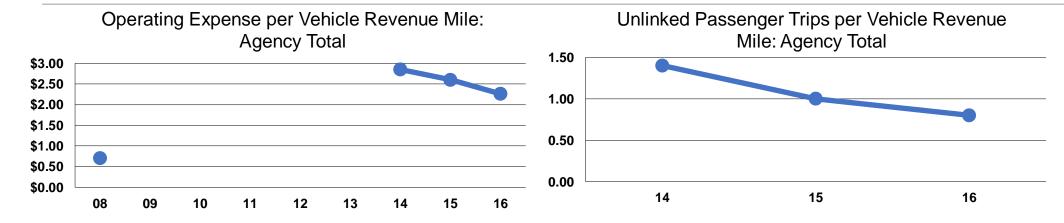

## **Service Efficiency**

| Mode            | Operating Expenses per<br>Vehicle Revenue Mile | Operating Expenses per<br>Vehicle Revenue Hour |
|-----------------|------------------------------------------------|------------------------------------------------|
| Demand Response | \$2.76                                         | \$36.12                                        |
| Bus             | \$1.90                                         | \$15.68                                        |
| Total           | <b>\$2.26</b>                                  | \$22.07                                        |

#### **Service Effectiveness**

| Mode            | Operating Expenses per Unlinked Passenger Trip | Unlinked Trips per<br>Vehicle Revenue<br>Mile | Unlinked Trips per<br>Vehicle Revenue<br>Hour |
|-----------------|------------------------------------------------|-----------------------------------------------|-----------------------------------------------|
| Demand Response | \$15.25                                        | 0.2                                           | 2.4                                           |
| Bus             | \$1.43                                         | 1.3                                           | 11.0                                          |
| Total           | \$2.67                                         | 0.8                                           | 8.3                                           |