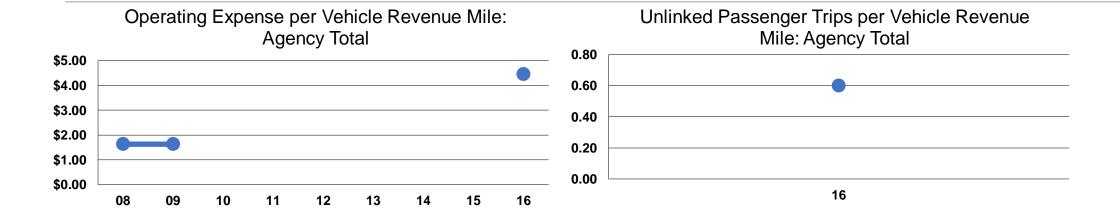

#### **Service Efficiency**

| Service E              | fficiency              |      | Service Effectiveness     |                           |                           |  |
|------------------------|------------------------|------|---------------------------|---------------------------|---------------------------|--|
|                        |                        |      | <b>Operating Expenses</b> | <b>Unlinked Trips per</b> | <b>Unlinked Trips per</b> |  |
| Operating Expenses per | Operating Expenses per |      | per Unlinked              | Vehicle Revenue           | Vehicle Revenue           |  |
| Vehicle Revenue Mile   | Vehicle Revenue Hour   | Mode | Passenger Trip            | Mile                      | Hour                      |  |
| \$4.46                 | \$36.40                | Bus  | \$7.62                    | 0.6                       | 4.8                       |  |