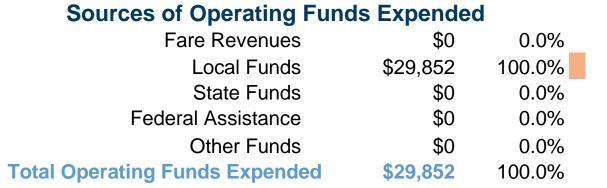

## **Summary of Operating Expenses (OE)**

\$29,852 Total Operating Expenses

### **Sources of Capital Funds Expended**

Fare Revenues \$0 Local Funds \$0 State Funds Federal Assistance \$0 \$0 Other Funds **Total Capital Funds Expended** \$0

\$36.40

\$7.62