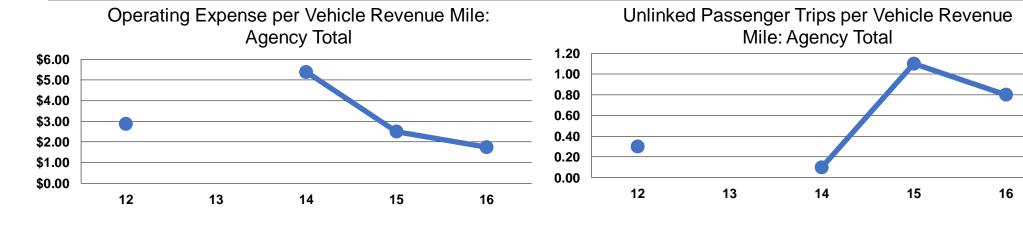

## **Service Efficiency**

| Mode            | Operating Expenses per<br>Vehicle Revenue Mile | Operating Expenses per<br>Vehicle Revenue Hour |
|-----------------|------------------------------------------------|------------------------------------------------|
| Demand Response | \$0.92                                         | \$13.94                                        |
| Bus             | \$2.28                                         | \$15.05                                        |
| Total           | \$1.75                                         | \$14.81                                        |

### **Service Effectiveness**

| Mode            | Operating Expenses<br>per Unlinked<br>Passenger Trip | Unlinked Trips per<br>Vehicle Revenue<br>Mile | Unlinked Trips per<br>Vehicle Revenue<br>Hour |
|-----------------|------------------------------------------------------|-----------------------------------------------|-----------------------------------------------|
| Demand Response | \$26.26                                              | 0.0                                           | 0.5                                           |
| Bus             | \$1.71                                               | 1.3                                           | 8.8                                           |
| Total           | \$2.11                                               | 0.8                                           | 7.0                                           |