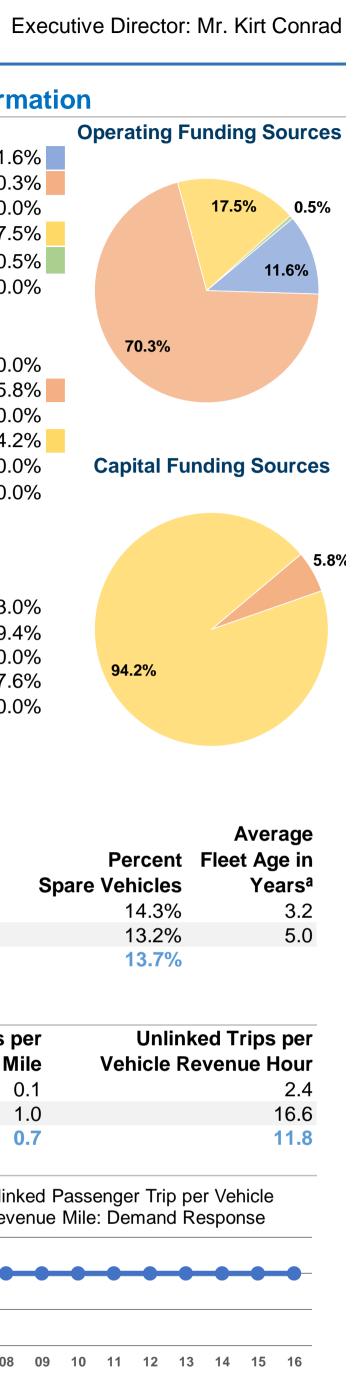

| General Information                                               |                      |                                                                                  |                  |                    |                                                                                     |                 |                       | Financial Information                                                                                                                                                                                                                                                                                                                                                                                                                                                                                                                                                                                                                                                                                                                                                                                                                                                                                                                                                                                                                                                                                                                                                                                                                                                                                                                                                                                                                                                                                                                                                                                                                                                                                                                                                                                                                                                                                                                                                                                                                                                                                                                                                                                                                                                                                                                                                                                                                                                              |                                    |                     |                                       |          |  |
|-------------------------------------------------------------------|----------------------|----------------------------------------------------------------------------------|------------------|--------------------|-------------------------------------------------------------------------------------|-----------------|-----------------------|------------------------------------------------------------------------------------------------------------------------------------------------------------------------------------------------------------------------------------------------------------------------------------------------------------------------------------------------------------------------------------------------------------------------------------------------------------------------------------------------------------------------------------------------------------------------------------------------------------------------------------------------------------------------------------------------------------------------------------------------------------------------------------------------------------------------------------------------------------------------------------------------------------------------------------------------------------------------------------------------------------------------------------------------------------------------------------------------------------------------------------------------------------------------------------------------------------------------------------------------------------------------------------------------------------------------------------------------------------------------------------------------------------------------------------------------------------------------------------------------------------------------------------------------------------------------------------------------------------------------------------------------------------------------------------------------------------------------------------------------------------------------------------------------------------------------------------------------------------------------------------------------------------------------------------------------------------------------------------------------------------------------------------------------------------------------------------------------------------------------------------------------------------------------------------------------------------------------------------------------------------------------------------------------------------------------------------------------------------------------------------------------------------------------------------------------------------------------------------|------------------------------------|---------------------|---------------------------------------|----------|--|
| Urbanized Area Statistics -                                       | Service Consumption  |                                                                                  |                  |                    | Database Information                                                                |                 |                       | Sources of Operating Funds Expended                                                                                                                                                                                                                                                                                                                                                                                                                                                                                                                                                                                                                                                                                                                                                                                                                                                                                                                                                                                                                                                                                                                                                                                                                                                                                                                                                                                                                                                                                                                                                                                                                                                                                                                                                                                                                                                                                                                                                                                                                                                                                                                                                                                                                                                                                                                                                                                                                                                |                                    |                     |                                       |          |  |
| Canton, OH                                                        |                      | 20,195,002 Annual Passenger Miles (PMT)<br>2,512,635 Annual Unlinked Trips (UPT) |                  |                    | NTDID: 50011<br>Reporter Type: Full Reporter                                        |                 |                       | Fare Revenues \$2,22                                                                                                                                                                                                                                                                                                                                                                                                                                                                                                                                                                                                                                                                                                                                                                                                                                                                                                                                                                                                                                                                                                                                                                                                                                                                                                                                                                                                                                                                                                                                                                                                                                                                                                                                                                                                                                                                                                                                                                                                                                                                                                                                                                                                                                                                                                                                                                                                                                                               |                                    |                     |                                       |          |  |
| 166 Square Miles                                                  | Local Funds          |                                                                                  |                  |                    |                                                                                     |                 |                       | \$13,482,296                                                                                                                                                                                                                                                                                                                                                                                                                                                                                                                                                                                                                                                                                                                                                                                                                                                                                                                                                                                                                                                                                                                                                                                                                                                                                                                                                                                                                                                                                                                                                                                                                                                                                                                                                                                                                                                                                                                                                                                                                                                                                                                                                                                                                                                                                                                                                                                                                                                                       |                                    |                     |                                       |          |  |
| 279,245 Population                                                |                      |                                                                                  | Average Weekday  | • • •              |                                                                                     |                 |                       |                                                                                                                                                                                                                                                                                                                                                                                                                                                                                                                                                                                                                                                                                                                                                                                                                                                                                                                                                                                                                                                                                                                                                                                                                                                                                                                                                                                                                                                                                                                                                                                                                                                                                                                                                                                                                                                                                                                                                                                                                                                                                                                                                                                                                                                                                                                                                                                                                                                                                    | State Funds                        | \$0                 | 0.0%                                  |          |  |
| 135 Pop. Rank out of 498 UZAs                                     |                      | 5,600 Average Saturday Unlinked Trips                                            |                  |                    |                                                                                     |                 |                       | Federal Assistance                                                                                                                                                                                                                                                                                                                                                                                                                                                                                                                                                                                                                                                                                                                                                                                                                                                                                                                                                                                                                                                                                                                                                                                                                                                                                                                                                                                                                                                                                                                                                                                                                                                                                                                                                                                                                                                                                                                                                                                                                                                                                                                                                                                                                                                                                                                                                                                                                                                                 |                                    | \$3,364,011         | 17.5%                                 |          |  |
|                                                                   |                      |                                                                                  | Average Sunday I | •                  |                                                                                     |                 |                       |                                                                                                                                                                                                                                                                                                                                                                                                                                                                                                                                                                                                                                                                                                                                                                                                                                                                                                                                                                                                                                                                                                                                                                                                                                                                                                                                                                                                                                                                                                                                                                                                                                                                                                                                                                                                                                                                                                                                                                                                                                                                                                                                                                                                                                                                                                                                                                                                                                                                                    | Other Funds                        | \$98,173            | 0.5%                                  |          |  |
|                                                                   |                      | 0,                                                                               | tronago canady t |                    |                                                                                     |                 |                       | Total Operating                                                                                                                                                                                                                                                                                                                                                                                                                                                                                                                                                                                                                                                                                                                                                                                                                                                                                                                                                                                                                                                                                                                                                                                                                                                                                                                                                                                                                                                                                                                                                                                                                                                                                                                                                                                                                                                                                                                                                                                                                                                                                                                                                                                                                                                                                                                                                                                                                                                                    | Funds Expended                     | \$19,169,206        | 100.0%                                |          |  |
| Service Area Statistics<br>581 Square Miles<br>375,586 Population |                      | Servio                                                                           | e Supplied       |                    |                                                                                     |                 |                       | So                                                                                                                                                                                                                                                                                                                                                                                                                                                                                                                                                                                                                                                                                                                                                                                                                                                                                                                                                                                                                                                                                                                                                                                                                                                                                                                                                                                                                                                                                                                                                                                                                                                                                                                                                                                                                                                                                                                                                                                                                                                                                                                                                                                                                                                                                                                                                                                                                                                                                 | ources of Capital F                | Funds Expended      |                                       | 7        |  |
|                                                                   |                      |                                                                                  |                  | evenue Miles (VRM) |                                                                                     |                 |                       |                                                                                                                                                                                                                                                                                                                                                                                                                                                                                                                                                                                                                                                                                                                                                                                                                                                                                                                                                                                                                                                                                                                                                                                                                                                                                                                                                                                                                                                                                                                                                                                                                                                                                                                                                                                                                                                                                                                                                                                                                                                                                                                                                                                                                                                                                                                                                                                                                                                                                    | Fare Revenues                      | \$0                 | 0.0%                                  |          |  |
|                                                                   |                      |                                                                                  |                  | evenue Hours (VRH) |                                                                                     |                 |                       | Local Funds                                                                                                                                                                                                                                                                                                                                                                                                                                                                                                                                                                                                                                                                                                                                                                                                                                                                                                                                                                                                                                                                                                                                                                                                                                                                                                                                                                                                                                                                                                                                                                                                                                                                                                                                                                                                                                                                                                                                                                                                                                                                                                                                                                                                                                                                                                                                                                                                                                                                        |                                    | \$1,026,109         | 5.8%                                  |          |  |
|                                                                   |                      |                                                                                  |                  | d in Maximum Servi |                                                                                     |                 |                       |                                                                                                                                                                                                                                                                                                                                                                                                                                                                                                                                                                                                                                                                                                                                                                                                                                                                                                                                                                                                                                                                                                                                                                                                                                                                                                                                                                                                                                                                                                                                                                                                                                                                                                                                                                                                                                                                                                                                                                                                                                                                                                                                                                                                                                                                                                                                                                                                                                                                                    | State Funds                        |                     | 0.0%                                  |          |  |
|                                                                   |                      |                                                                                  | -                | e for Maximum Serv | • •                                                                                 |                 |                       | Fe                                                                                                                                                                                                                                                                                                                                                                                                                                                                                                                                                                                                                                                                                                                                                                                                                                                                                                                                                                                                                                                                                                                                                                                                                                                                                                                                                                                                                                                                                                                                                                                                                                                                                                                                                                                                                                                                                                                                                                                                                                                                                                                                                                                                                                                                                                                                                                                                                                                                                 | deral Assistance                   | \$0<br>\$16,786,047 | 94.2%                                 |          |  |
|                                                                   |                      |                                                                                  |                  |                    |                                                                                     |                 |                       |                                                                                                                                                                                                                                                                                                                                                                                                                                                                                                                                                                                                                                                                                                                                                                                                                                                                                                                                                                                                                                                                                                                                                                                                                                                                                                                                                                                                                                                                                                                                                                                                                                                                                                                                                                                                                                                                                                                                                                                                                                                                                                                                                                                                                                                                                                                                                                                                                                                                                    | Other Funds                        | \$0                 | 0.0%                                  | Cap      |  |
|                                                                   |                      |                                                                                  | Modal Chara      | acteristics        |                                                                                     |                 |                       | Total Capita                                                                                                                                                                                                                                                                                                                                                                                                                                                                                                                                                                                                                                                                                                                                                                                                                                                                                                                                                                                                                                                                                                                                                                                                                                                                                                                                                                                                                                                                                                                                                                                                                                                                                                                                                                                                                                                                                                                                                                                                                                                                                                                                                                                                                                                                                                                                                                                                                                                                       | Funds Expended                     | \$17,812,156        | 100.0%                                |          |  |
|                                                                   | Vehicles C           | •                                                                                |                  |                    |                                                                                     |                 |                       |                                                                                                                                                                                                                                                                                                                                                                                                                                                                                                                                                                                                                                                                                                                                                                                                                                                                                                                                                                                                                                                                                                                                                                                                                                                                                                                                                                                                                                                                                                                                                                                                                                                                                                                                                                                                                                                                                                                                                                                                                                                                                                                                                                                                                                                                                                                                                                                                                                                                                    |                                    | _ ()                |                                       |          |  |
| Modal Overview                                                    |                      | mum Service Use                                                                  |                  |                    | s of Capital Fu                                                                     | nds             |                       | Sun                                                                                                                                                                                                                                                                                                                                                                                                                                                                                                                                                                                                                                                                                                                                                                                                                                                                                                                                                                                                                                                                                                                                                                                                                                                                                                                                                                                                                                                                                                                                                                                                                                                                                                                                                                                                                                                                                                                                                                                                                                                                                                                                                                                                                                                                                                                                                                                                                                                                                | nmary of Operating                 | g Expenses (OE)     |                                       |          |  |
|                                                                   | Directly             | Purchased                                                                        | Revenue          | Systems and        | Facilities and                                                                      |                 |                       |                                                                                                                                                                                                                                                                                                                                                                                                                                                                                                                                                                                                                                                                                                                                                                                                                                                                                                                                                                                                                                                                                                                                                                                                                                                                                                                                                                                                                                                                                                                                                                                                                                                                                                                                                                                                                                                                                                                                                                                                                                                                                                                                                                                                                                                                                                                                                                                                                                                                                    |                                    |                     |                                       |          |  |
| Mode                                                              | Operated             | Transportation                                                                   | Vehicles         | Guideways          | Stations                                                                            | Other           | Total                 | Salary,                                                                                                                                                                                                                                                                                                                                                                                                                                                                                                                                                                                                                                                                                                                                                                                                                                                                                                                                                                                                                                                                                                                                                                                                                                                                                                                                                                                                                                                                                                                                                                                                                                                                                                                                                                                                                                                                                                                                                                                                                                                                                                                                                                                                                                                                                                                                                                                                                                                                            | Wages, Benefits                    | \$14,002,850        | 73.0%                                 |          |  |
| Demand Response                                                   | 30                   | -                                                                                | \$0              | \$0                | \$0                                                                                 | \$0             | \$0                   | Materi                                                                                                                                                                                                                                                                                                                                                                                                                                                                                                                                                                                                                                                                                                                                                                                                                                                                                                                                                                                                                                                                                                                                                                                                                                                                                                                                                                                                                                                                                                                                                                                                                                                                                                                                                                                                                                                                                                                                                                                                                                                                                                                                                                                                                                                                                                                                                                                                                                                                             | als and Supplies                   | \$1,797,415         | 9.4%                                  |          |  |
| Bus                                                               | 33                   | -                                                                                | \$11,659,695     | \$97,936           | \$2,057,808                                                                         | \$3,996,717     | \$17,812,156          |                                                                                                                                                                                                                                                                                                                                                                                                                                                                                                                                                                                                                                                                                                                                                                                                                                                                                                                                                                                                                                                                                                                                                                                                                                                                                                                                                                                                                                                                                                                                                                                                                                                                                                                                                                                                                                                                                                                                                                                                                                                                                                                                                                                                                                                                                                                                                                                                                                                                                    | d Transportation                   | \$0                 | 0.0%                                  | 94       |  |
| Total                                                             | 63                   | -                                                                                | \$11,659,695     | \$97,936           | \$2,057,808                                                                         | \$3,996,717     | \$17,812,156          | Other Ope                                                                                                                                                                                                                                                                                                                                                                                                                                                                                                                                                                                                                                                                                                                                                                                                                                                                                                                                                                                                                                                                                                                                                                                                                                                                                                                                                                                                                                                                                                                                                                                                                                                                                                                                                                                                                                                                                                                                                                                                                                                                                                                                                                                                                                                                                                                                                                                                                                                                          | rating Expenses                    | \$3,368,941         | 17.6%                                 | 94.      |  |
|                                                                   |                      |                                                                                  |                  |                    |                                                                                     |                 |                       | Total Op                                                                                                                                                                                                                                                                                                                                                                                                                                                                                                                                                                                                                                                                                                                                                                                                                                                                                                                                                                                                                                                                                                                                                                                                                                                                                                                                                                                                                                                                                                                                                                                                                                                                                                                                                                                                                                                                                                                                                                                                                                                                                                                                                                                                                                                                                                                                                                                                                                                                           | erating Expenses                   | \$19,169,206        | 100.0%                                |          |  |
|                                                                   |                      |                                                                                  |                  |                    |                                                                                     |                 |                       | Reconciling OE Ca                                                                                                                                                                                                                                                                                                                                                                                                                                                                                                                                                                                                                                                                                                                                                                                                                                                                                                                                                                                                                                                                                                                                                                                                                                                                                                                                                                                                                                                                                                                                                                                                                                                                                                                                                                                                                                                                                                                                                                                                                                                                                                                                                                                                                                                                                                                                                                                                                                                                  | sh Expenditures                    | \$0                 |                                       |          |  |
|                                                                   |                      |                                                                                  |                  |                    |                                                                                     |                 |                       | Purchase                                                                                                                                                                                                                                                                                                                                                                                                                                                                                                                                                                                                                                                                                                                                                                                                                                                                                                                                                                                                                                                                                                                                                                                                                                                                                                                                                                                                                                                                                                                                                                                                                                                                                                                                                                                                                                                                                                                                                                                                                                                                                                                                                                                                                                                                                                                                                                                                                                                                           | d Transportation                   |                     |                                       |          |  |
|                                                                   |                      |                                                                                  |                  |                    |                                                                                     |                 |                       | (Repo                                                                                                                                                                                                                                                                                                                                                                                                                                                                                                                                                                                                                                                                                                                                                                                                                                                                                                                                                                                                                                                                                                                                                                                                                                                                                                                                                                                                                                                                                                                                                                                                                                                                                                                                                                                                                                                                                                                                                                                                                                                                                                                                                                                                                                                                                                                                                                                                                                                                              | orted Separately)                  | \$0                 |                                       |          |  |
| <b>Operation Characteristics</b>                                  |                      |                                                                                  |                  |                    |                                                                                     |                 |                       | Fixed Guideway                                                                                                                                                                                                                                                                                                                                                                                                                                                                                                                                                                                                                                                                                                                                                                                                                                                                                                                                                                                                                                                                                                                                                                                                                                                                                                                                                                                                                                                                                                                                                                                                                                                                                                                                                                                                                                                                                                                                                                                                                                                                                                                                                                                                                                                                                                                                                                                                                                                                     | /ehicles Available                 | Vehicles Operated   |                                       |          |  |
|                                                                   | Operating            |                                                                                  | Uses of          | Annual             | Annual                                                                              | Annual Vehicle  | Annual Vehicle        | Directional                                                                                                                                                                                                                                                                                                                                                                                                                                                                                                                                                                                                                                                                                                                                                                                                                                                                                                                                                                                                                                                                                                                                                                                                                                                                                                                                                                                                                                                                                                                                                                                                                                                                                                                                                                                                                                                                                                                                                                                                                                                                                                                                                                                                                                                                                                                                                                                                                                                                        | for Maximum                        | in Maximum          |                                       | Ре       |  |
| Mode                                                              | Expenses             | Fare Revenues                                                                    | Capital Funds    | Passenger Miles    | Unlinked Trips                                                                      |                 | Revenue Hours         | Route Miles                                                                                                                                                                                                                                                                                                                                                                                                                                                                                                                                                                                                                                                                                                                                                                                                                                                                                                                                                                                                                                                                                                                                                                                                                                                                                                                                                                                                                                                                                                                                                                                                                                                                                                                                                                                                                                                                                                                                                                                                                                                                                                                                                                                                                                                                                                                                                                                                                                                                        | Service                            | Service             | Sr                                    | bare Veh |  |
| Demand Response                                                   | \$6,532,647          | \$683,379                                                                        | \$0              | 1,498,475          | 171,493                                                                             | 1,384,210       | 71,715                | 0.0                                                                                                                                                                                                                                                                                                                                                                                                                                                                                                                                                                                                                                                                                                                                                                                                                                                                                                                                                                                                                                                                                                                                                                                                                                                                                                                                                                                                                                                                                                                                                                                                                                                                                                                                                                                                                                                                                                                                                                                                                                                                                                                                                                                                                                                                                                                                                                                                                                                                                | 35                                 | 30                  | Op                                    | 1        |  |
| Bus                                                               | \$12,636,559         | \$1,541,347                                                                      | \$17,812,156     | 18,696,527         | 2,341,142                                                                           | 2,249,630       | 141,187               | 0.0                                                                                                                                                                                                                                                                                                                                                                                                                                                                                                                                                                                                                                                                                                                                                                                                                                                                                                                                                                                                                                                                                                                                                                                                                                                                                                                                                                                                                                                                                                                                                                                                                                                                                                                                                                                                                                                                                                                                                                                                                                                                                                                                                                                                                                                                                                                                                                                                                                                                                | 38                                 | 33                  |                                       | 1        |  |
| Total                                                             | \$19,169,206         | \$2,224,726                                                                      | \$17,812,156     | 20,195,002         | 2,512,635                                                                           | 3,633,840       | 212,902               | 0.0                                                                                                                                                                                                                                                                                                                                                                                                                                                                                                                                                                                                                                                                                                                                                                                                                                                                                                                                                                                                                                                                                                                                                                                                                                                                                                                                                                                                                                                                                                                                                                                                                                                                                                                                                                                                                                                                                                                                                                                                                                                                                                                                                                                                                                                                                                                                                                                                                                                                                | 73                                 | 63                  |                                       | 1        |  |
|                                                                   | <i>••••</i> ,•••,••• |                                                                                  |                  |                    | _,_ ,_ ,_ ,                                                                         | 0,000,010       | ,                     |                                                                                                                                                                                                                                                                                                                                                                                                                                                                                                                                                                                                                                                                                                                                                                                                                                                                                                                                                                                                                                                                                                                                                                                                                                                                                                                                                                                                                                                                                                                                                                                                                                                                                                                                                                                                                                                                                                                                                                                                                                                                                                                                                                                                                                                                                                                                                                                                                                                                                    |                                    |                     |                                       |          |  |
| Performance Measures                                              | Onera                | Se<br>ting Expenses per                                                          | rvice Efficiency | ting Expenses per  |                                                                                     | -               | Operating Expe        | enses per Operat                                                                                                                                                                                                                                                                                                                                                                                                                                                                                                                                                                                                                                                                                                                                                                                                                                                                                                                                                                                                                                                                                                                                                                                                                                                                                                                                                                                                                                                                                                                                                                                                                                                                                                                                                                                                                                                                                                                                                                                                                                                                                                                                                                                                                                                                                                                                                                                                                                                                   | Service Effect<br>ing Expenses per |                     | Trips per                             |          |  |
| Mode                                                              | -                    | hicle Revenue Mile                                                               | -                | icle Revenue Hour  |                                                                                     | Mode            |                       |                                                                                                                                                                                                                                                                                                                                                                                                                                                                                                                                                                                                                                                                                                                                                                                                                                                                                                                                                                                                                                                                                                                                                                                                                                                                                                                                                                                                                                                                                                                                                                                                                                                                                                                                                                                                                                                                                                                                                                                                                                                                                                                                                                                                                                                                                                                                                                                                                                                                                    | ed Passenger Trip                  | Vehicle Rev         |                                       | Veh      |  |
| Demand Response                                                   | VCI                  | \$4.72                                                                           | V CI             | \$91.09            |                                                                                     | Demand Response |                       | \$4.36                                                                                                                                                                                                                                                                                                                                                                                                                                                                                                                                                                                                                                                                                                                                                                                                                                                                                                                                                                                                                                                                                                                                                                                                                                                                                                                                                                                                                                                                                                                                                                                                                                                                                                                                                                                                                                                                                                                                                                                                                                                                                                                                                                                                                                                                                                                                                                                                                                                                             | \$38.09                            |                     | 0.1                                   | VCI      |  |
| Bus                                                               |                      | \$5.62                                                                           |                  | \$89.50            |                                                                                     | Bus             | C                     | \$0.68                                                                                                                                                                                                                                                                                                                                                                                                                                                                                                                                                                                                                                                                                                                                                                                                                                                                                                                                                                                                                                                                                                                                                                                                                                                                                                                                                                                                                                                                                                                                                                                                                                                                                                                                                                                                                                                                                                                                                                                                                                                                                                                                                                                                                                                                                                                                                                                                                                                                             | \$5.40                             |                     | 1.0                                   |          |  |
| Total                                                             |                      | \$5.28                                                                           |                  | \$90.04            |                                                                                     | Total           |                       | \$0.95                                                                                                                                                                                                                                                                                                                                                                                                                                                                                                                                                                                                                                                                                                                                                                                                                                                                                                                                                                                                                                                                                                                                                                                                                                                                                                                                                                                                                                                                                                                                                                                                                                                                                                                                                                                                                                                                                                                                                                                                                                                                                                                                                                                                                                                                                                                                                                                                                                                                             | \$7.63                             |                     | 0.7                                   |          |  |
|                                                                   |                      | ψ3.20                                                                            |                  | \$ <b>30.0</b> 4   |                                                                                     | Total           |                       | ψ0.55                                                                                                                                                                                                                                                                                                                                                                                                                                                                                                                                                                                                                                                                                                                                                                                                                                                                                                                                                                                                                                                                                                                                                                                                                                                                                                                                                                                                                                                                                                                                                                                                                                                                                                                                                                                                                                                                                                                                                                                                                                                                                                                                                                                                                                                                                                                                                                                                                                                                              | φ1.05                              |                     | 0.7                                   |          |  |
| Operating Expense per Vehicle<br>Revenue Mile: Bus                |                      |                                                                                  |                  |                    | enger Trip per Vehicle Operating Expense per<br>ue Mile: Bus Revenue Mile: Demand R |                 |                       |                                                                                                                                                                                                                                                                                                                                                                                                                                                                                                                                                                                                                                                                                                                                                                                                                                                                                                                                                                                                                                                                                                                                                                                                                                                                                                                                                                                                                                                                                                                                                                                                                                                                                                                                                                                                                                                                                                                                                                                                                                                                                                                                                                                                                                                                                                                                                                                                                                                                                    |                                    |                     | Unlinked Passenge<br>Revenue Mile: De |          |  |
|                                                                   | \$1.50 _             |                                                                                  | JO               | 1.50               |                                                                                     | Re<br>\$6.00    | evenue Mile: Demand R | (esponse \$6.00                                                                                                                                                                                                                                                                                                                                                                                                                                                                                                                                                                                                                                                                                                                                                                                                                                                                                                                                                                                                                                                                                                                                                                                                                                                                                                                                                                                                                                                                                                                                                                                                                                                                                                                                                                                                                                                                                                                                                                                                                                                                                                                                                                                                                                                                                                                                                                                                                                                                    |                                    |                     | Revenue                               |          |  |
| 6.00                                                              | \$1.00               |                                                                                  |                  | 1 00               |                                                                                     |                 |                       | \$4.00                                                                                                                                                                                                                                                                                                                                                                                                                                                                                                                                                                                                                                                                                                                                                                                                                                                                                                                                                                                                                                                                                                                                                                                                                                                                                                                                                                                                                                                                                                                                                                                                                                                                                                                                                                                                                                                                                                                                                                                                                                                                                                                                                                                                                                                                                                                                                                                                                                                                             |                                    | 0.10                |                                       |          |  |
|                                                                   | \$1.00               |                                                                                  |                  |                    |                                                                                     | \$4.00          |                       |                                                                                                                                                                                                                                                                                                                                                                                                                                                                                                                                                                                                                                                                                                                                                                                                                                                                                                                                                                                                                                                                                                                                                                                                                                                                                                                                                                                                                                                                                                                                                                                                                                                                                                                                                                                                                                                                                                                                                                                                                                                                                                                                                                                                                                                                                                                                                                                                                                                                                    |                                    | 0.10                |                                       |          |  |
| 4.00                                                              | \$0.50               |                                                                                  | •                | 0.50               |                                                                                     | \$2.00          |                       | \$2.00                                                                                                                                                                                                                                                                                                                                                                                                                                                                                                                                                                                                                                                                                                                                                                                                                                                                                                                                                                                                                                                                                                                                                                                                                                                                                                                                                                                                                                                                                                                                                                                                                                                                                                                                                                                                                                                                                                                                                                                                                                                                                                                                                                                                                                                                                                                                                                                                                                                                             |                                    | 0.05                |                                       |          |  |
| i4.00                                                             |                      |                                                                                  |                  |                    |                                                                                     |                 |                       |                                                                                                                                                                                                                                                                                                                                                                                                                                                                                                                                                                                                                                                                                                                                                                                                                                                                                                                                                                                                                                                                                                                                                                                                                                                                                                                                                                                                                                                                                                                                                                                                                                                                                                                                                                                                                                                                                                                                                                                                                                                                                                                                                                                                                                                                                                                                                                                                                                                                                    |                                    |                     |                                       |          |  |
| 2.00                                                              | 00.02                |                                                                                  |                  | 0.00               |                                                                                     | 00.02           |                       | \$0.00                                                                                                                                                                                                                                                                                                                                                                                                                                                                                                                                                                                                                                                                                                                                                                                                                                                                                                                                                                                                                                                                                                                                                                                                                                                                                                                                                                                                                                                                                                                                                                                                                                                                                                                                                                                                                                                                                                                                                                                                                                                                                                                                                                                                                                                                                                                                                                                                                                                                             |                                    |                     |                                       |          |  |
| 52.00                                                             | 14 15 16             | 07 08 09 10 11 1                                                                 | 2 13 14 15 16    | 0.00 07 08 09 10   | 11 12 13 14                                                                         | 15 16 \$0.00 07 | 08 09 10 11 12 13     | \$0.00 \$0.00 \$0.00 \$0.00 \$0.00 \$0.00 \$0.00 \$0.00 \$0.00 \$0.00 \$0.00 \$0.00 \$0.00 \$0.00 \$0.00 \$0.00 \$0.00 \$0.00 \$0.00 \$0.00 \$0.00 \$0.00 \$0.00 \$0.00 \$0.00 \$0.00 \$0.00 \$0.00 \$0.00 \$0.00 \$0.00 \$0.00 \$0.00 \$0.00 \$0.00 \$0.00 \$0.00 \$0.00 \$0.00 \$0.00 \$0.00 \$0.00 \$0.00 \$0.00 \$0.00 \$0.00 \$0.00 \$0.00 \$0.00 \$0.00 \$0.00 \$0.00 \$0.00 \$0.00 \$0.00 \$0.00 \$0.00 \$0.00 \$0.00 \$0.00 \$0.00 \$0.00 \$0.00 \$0.00 \$0.00 \$0.00 \$0.00 \$0.00 \$0.00 \$0.00 \$0.00 \$0.00 \$0.00 \$0.00 \$0.00 \$0.00 \$0.00 \$0.00 \$0.00 \$0.00 \$0.00 \$0.00 \$0.00 \$0.00 \$0.00 \$0.00 \$0.00 \$0.00 \$0.00 \$0.00 \$0.00 \$0.00 \$0.00 \$0.00 \$0.00 \$0.00 \$0.00 \$0.00 \$0.00 \$0.00 \$0.00 \$0.00 \$0.00 \$0.00 \$0.00 \$0.00 \$0.00 \$0.00 \$0.00 \$0.00 \$0.00 \$0.00 \$0.00 \$0.00 \$0.00 \$0.00 \$0.00 \$0.00 \$0.00 \$0.00 \$0.00 \$0.00 \$0.00 \$0.00 \$0.00 \$0.00 \$0.00 \$0.00 \$0.00 \$0.00 \$0.00 \$0.00 \$0.00 \$0.00 \$0.00 \$0.00 \$0.00 \$0.00 \$0.00 \$0.00 \$0.00 \$0.00 \$0.00 \$0.00 \$0.00 \$0.00 \$0.00 \$0.00 \$0.00 \$0.00 \$0.00 \$0.00 \$0.00 \$0.00 \$0.00 \$0.00 \$0.00 \$0.00 \$0.00 \$0.00 \$0.00 \$0.00 \$0.00 \$0.00 \$0.00 \$0.00 \$0.00 \$0.00 \$0.00 \$0.00 \$0.00 \$0.00 \$0.00 \$0.00 \$0.00 \$0.00 \$0.00 \$0.00 \$0.00 \$0.00 \$0.00 \$0.00 \$0.00 \$0.00 \$0.00 \$0.00 \$0.00 \$0.00 \$0.00 \$0.00 \$0.00 \$0.00 \$0.00 \$0.00 \$0.00 \$0.00 \$0.00 \$0.00 \$0.00 \$0.00 \$0.00 \$0.00 \$0.00 \$0.00 \$0.00 \$0.00 \$0.00 \$0.00 \$0.00 \$0.00 \$0.00 \$0.00 \$0.00 \$0.00 \$0.00 \$0.00 \$0.00 \$0.00 \$0.00 \$0.00 \$0.00 \$0.00 \$0.00 \$0.00 \$0.00 \$0.00 \$0.00 \$0.00 \$0.00 \$0.00 \$0.00 \$0.00 \$0.00 \$0.00 \$0.00 \$0.00 \$0.00 \$0.00 \$0.00 \$0.00 \$0.00 \$0.00 \$0.00 \$0.00 \$0.00 \$0.00 \$0.00 \$0.00 \$0.00 \$0.00 \$0.00 \$0.00 \$0.00 \$0.00 \$0.00 \$0.00 \$0.00 \$0.00 \$0.00 \$0.00 \$0.00 \$0.00 \$0.00 \$0.00 \$0.00 \$0.00 \$0.00 \$0.00 \$0.00 \$0.00 \$0.00 \$0.00 \$0.00 \$0.00 \$0.00 \$0.00 \$0.00 \$0.00 \$0.00 \$0.00 \$0.00 \$0.00 \$0.00 \$0.00 \$0.00 \$0.00 \$0.00 \$0.00 \$0.00 \$0.00 \$0.00 \$0.00 \$0.00 \$0.00 \$0.00 \$0.00 \$0.00 \$0.00 \$0.00 \$0.00 \$0.00 \$0.00 \$0.00 \$0.00 \$0.00 \$0.00 \$0.00 \$0.00 \$0.00 \$0.00 \$0.00 \$0.00 \$0.00 \$0.00 \$0.00 \$0.00 \$0.00 \$0.00 \$0.00 \$0.00 \$0.00 \$0.00 \$0.00 \$0.00 \$0.00 \$0.00 \$0.00 \$0.00 \$0.00 \$0.00 \$0.00 \$0.00 \$0.00 \$0.00 \$0.00 \$0.00 \$0.00 \$0.00 \$0.00 \$0.00 \$0.00 | 08 09 10 11 12                     | 0.00<br>13 14 15 16 | 07 08 09                              | 10 11    |  |