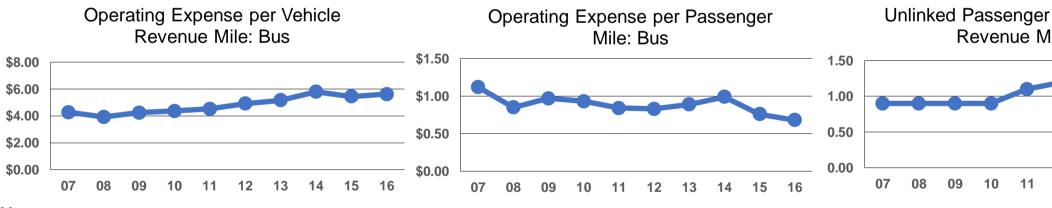

| General Information                                               |                      |                                                                                  |                  |                    |                                                                                     |                 |                       | Financial Information                                                                                                                                                                                                                                                                                                                                                                                                                                                                                                                                                                                                                                                                                                                                                                                                                                                                                                                                                                                                                                                                                                                                                                                                                                                                                                                                                                                                                                                                                                                                                                                                                                                                                                                                                                                                                                                                                                                                                                                                                                                                                                                                                                                                                                                                                                                                                                                                                                                              |                                    |                     |                                       |          |  |
|-------------------------------------------------------------------|----------------------|----------------------------------------------------------------------------------|------------------|--------------------|-------------------------------------------------------------------------------------|-----------------|-----------------------|------------------------------------------------------------------------------------------------------------------------------------------------------------------------------------------------------------------------------------------------------------------------------------------------------------------------------------------------------------------------------------------------------------------------------------------------------------------------------------------------------------------------------------------------------------------------------------------------------------------------------------------------------------------------------------------------------------------------------------------------------------------------------------------------------------------------------------------------------------------------------------------------------------------------------------------------------------------------------------------------------------------------------------------------------------------------------------------------------------------------------------------------------------------------------------------------------------------------------------------------------------------------------------------------------------------------------------------------------------------------------------------------------------------------------------------------------------------------------------------------------------------------------------------------------------------------------------------------------------------------------------------------------------------------------------------------------------------------------------------------------------------------------------------------------------------------------------------------------------------------------------------------------------------------------------------------------------------------------------------------------------------------------------------------------------------------------------------------------------------------------------------------------------------------------------------------------------------------------------------------------------------------------------------------------------------------------------------------------------------------------------------------------------------------------------------------------------------------------------|------------------------------------|---------------------|---------------------------------------|----------|--|
| Urbanized Area Statistics -                                       | Service Consumption  |                                                                                  |                  |                    | Database Information                                                                |                 |                       | Sources of Operating Funds Expended                                                                                                                                                                                                                                                                                                                                                                                                                                                                                                                                                                                                                                                                                                                                                                                                                                                                                                                                                                                                                                                                                                                                                                                                                                                                                                                                                                                                                                                                                                                                                                                                                                                                                                                                                                                                                                                                                                                                                                                                                                                                                                                                                                                                                                                                                                                                                                                                                                                |                                    |                     |                                       |          |  |
| Canton, OH                                                        |                      | 20,195,002 Annual Passenger Miles (PMT)<br>2,512,635 Annual Unlinked Trips (UPT) |                  |                    | NTDID: 50011<br>Reporter Type: Full Reporter                                        |                 |                       | Fare Revenues \$2,22                                                                                                                                                                                                                                                                                                                                                                                                                                                                                                                                                                                                                                                                                                                                                                                                                                                                                                                                                                                                                                                                                                                                                                                                                                                                                                                                                                                                                                                                                                                                                                                                                                                                                                                                                                                                                                                                                                                                                                                                                                                                                                                                                                                                                                                                                                                                                                                                                                                               |                                    |                     |                                       |          |  |
| 166 Square Miles                                                  | Local Funds          |                                                                                  |                  |                    |                                                                                     |                 |                       | \$13,482,296                                                                                                                                                                                                                                                                                                                                                                                                                                                                                                                                                                                                                                                                                                                                                                                                                                                                                                                                                                                                                                                                                                                                                                                                                                                                                                                                                                                                                                                                                                                                                                                                                                                                                                                                                                                                                                                                                                                                                                                                                                                                                                                                                                                                                                                                                                                                                                                                                                                                       |                                    |                     |                                       |          |  |
| 279,245 Population                                                |                      |                                                                                  | Average Weekday  | • • •              |                                                                                     |                 |                       |                                                                                                                                                                                                                                                                                                                                                                                                                                                                                                                                                                                                                                                                                                                                                                                                                                                                                                                                                                                                                                                                                                                                                                                                                                                                                                                                                                                                                                                                                                                                                                                                                                                                                                                                                                                                                                                                                                                                                                                                                                                                                                                                                                                                                                                                                                                                                                                                                                                                                    | State Funds                        | \$0                 | 0.0%                                  |          |  |
| 135 Pop. Rank out of 498 UZAs                                     |                      | 5,600 Average Saturday Unlinked Trips                                            |                  |                    |                                                                                     |                 |                       | Federal Assistance                                                                                                                                                                                                                                                                                                                                                                                                                                                                                                                                                                                                                                                                                                                                                                                                                                                                                                                                                                                                                                                                                                                                                                                                                                                                                                                                                                                                                                                                                                                                                                                                                                                                                                                                                                                                                                                                                                                                                                                                                                                                                                                                                                                                                                                                                                                                                                                                                                                                 |                                    | \$3,364,011         | 17.5%                                 |          |  |
|                                                                   |                      |                                                                                  | Average Sunday I | •                  |                                                                                     |                 |                       |                                                                                                                                                                                                                                                                                                                                                                                                                                                                                                                                                                                                                                                                                                                                                                                                                                                                                                                                                                                                                                                                                                                                                                                                                                                                                                                                                                                                                                                                                                                                                                                                                                                                                                                                                                                                                                                                                                                                                                                                                                                                                                                                                                                                                                                                                                                                                                                                                                                                                    | Other Funds                        | \$98,173            | 0.5%                                  |          |  |
|                                                                   |                      | 0,                                                                               | tronago canady t |                    |                                                                                     |                 |                       | Total Operating                                                                                                                                                                                                                                                                                                                                                                                                                                                                                                                                                                                                                                                                                                                                                                                                                                                                                                                                                                                                                                                                                                                                                                                                                                                                                                                                                                                                                                                                                                                                                                                                                                                                                                                                                                                                                                                                                                                                                                                                                                                                                                                                                                                                                                                                                                                                                                                                                                                                    | Funds Expended                     | \$19,169,206        | 100.0%                                |          |  |
| Service Area Statistics<br>581 Square Miles<br>375,586 Population |                      | Servio                                                                           | e Supplied       |                    |                                                                                     |                 |                       | So                                                                                                                                                                                                                                                                                                                                                                                                                                                                                                                                                                                                                                                                                                                                                                                                                                                                                                                                                                                                                                                                                                                                                                                                                                                                                                                                                                                                                                                                                                                                                                                                                                                                                                                                                                                                                                                                                                                                                                                                                                                                                                                                                                                                                                                                                                                                                                                                                                                                                 | ources of Capital F                | Funds Expended      |                                       | 7        |  |
|                                                                   |                      |                                                                                  |                  | evenue Miles (VRM) |                                                                                     |                 |                       |                                                                                                                                                                                                                                                                                                                                                                                                                                                                                                                                                                                                                                                                                                                                                                                                                                                                                                                                                                                                                                                                                                                                                                                                                                                                                                                                                                                                                                                                                                                                                                                                                                                                                                                                                                                                                                                                                                                                                                                                                                                                                                                                                                                                                                                                                                                                                                                                                                                                                    | Fare Revenues                      | \$0                 | 0.0%                                  |          |  |
|                                                                   |                      |                                                                                  |                  | evenue Hours (VRH) |                                                                                     |                 |                       | Local Funds                                                                                                                                                                                                                                                                                                                                                                                                                                                                                                                                                                                                                                                                                                                                                                                                                                                                                                                                                                                                                                                                                                                                                                                                                                                                                                                                                                                                                                                                                                                                                                                                                                                                                                                                                                                                                                                                                                                                                                                                                                                                                                                                                                                                                                                                                                                                                                                                                                                                        |                                    | \$1,026,109         | 5.8%                                  |          |  |
|                                                                   |                      |                                                                                  |                  | d in Maximum Servi |                                                                                     |                 |                       |                                                                                                                                                                                                                                                                                                                                                                                                                                                                                                                                                                                                                                                                                                                                                                                                                                                                                                                                                                                                                                                                                                                                                                                                                                                                                                                                                                                                                                                                                                                                                                                                                                                                                                                                                                                                                                                                                                                                                                                                                                                                                                                                                                                                                                                                                                                                                                                                                                                                                    | State Funds                        |                     | 0.0%                                  |          |  |
|                                                                   |                      |                                                                                  | -                | e for Maximum Serv | • •                                                                                 |                 |                       | Fe                                                                                                                                                                                                                                                                                                                                                                                                                                                                                                                                                                                                                                                                                                                                                                                                                                                                                                                                                                                                                                                                                                                                                                                                                                                                                                                                                                                                                                                                                                                                                                                                                                                                                                                                                                                                                                                                                                                                                                                                                                                                                                                                                                                                                                                                                                                                                                                                                                                                                 | deral Assistance                   | \$0<br>\$16,786,047 | 94.2%                                 |          |  |
|                                                                   |                      |                                                                                  |                  |                    |                                                                                     |                 |                       |                                                                                                                                                                                                                                                                                                                                                                                                                                                                                                                                                                                                                                                                                                                                                                                                                                                                                                                                                                                                                                                                                                                                                                                                                                                                                                                                                                                                                                                                                                                                                                                                                                                                                                                                                                                                                                                                                                                                                                                                                                                                                                                                                                                                                                                                                                                                                                                                                                                                                    | Other Funds                        | \$0                 | 0.0%                                  | Cap      |  |
|                                                                   |                      |                                                                                  | Modal Chara      | acteristics        |                                                                                     |                 |                       | Total Capita                                                                                                                                                                                                                                                                                                                                                                                                                                                                                                                                                                                                                                                                                                                                                                                                                                                                                                                                                                                                                                                                                                                                                                                                                                                                                                                                                                                                                                                                                                                                                                                                                                                                                                                                                                                                                                                                                                                                                                                                                                                                                                                                                                                                                                                                                                                                                                                                                                                                       | Funds Expended                     | \$17,812,156        | 100.0%                                |          |  |
|                                                                   | Vehicles C           | •                                                                                |                  |                    |                                                                                     |                 |                       |                                                                                                                                                                                                                                                                                                                                                                                                                                                                                                                                                                                                                                                                                                                                                                                                                                                                                                                                                                                                                                                                                                                                                                                                                                                                                                                                                                                                                                                                                                                                                                                                                                                                                                                                                                                                                                                                                                                                                                                                                                                                                                                                                                                                                                                                                                                                                                                                                                                                                    |                                    | _ ()                |                                       |          |  |
| Modal Overview                                                    |                      | mum Service Use                                                                  |                  |                    | s of Capital Fu                                                                     | nds             |                       | Sun                                                                                                                                                                                                                                                                                                                                                                                                                                                                                                                                                                                                                                                                                                                                                                                                                                                                                                                                                                                                                                                                                                                                                                                                                                                                                                                                                                                                                                                                                                                                                                                                                                                                                                                                                                                                                                                                                                                                                                                                                                                                                                                                                                                                                                                                                                                                                                                                                                                                                | nmary of Operating                 | g Expenses (OE)     |                                       |          |  |
|                                                                   | Directly             | Purchased                                                                        | Revenue          | Systems and        | Facilities and                                                                      |                 |                       |                                                                                                                                                                                                                                                                                                                                                                                                                                                                                                                                                                                                                                                                                                                                                                                                                                                                                                                                                                                                                                                                                                                                                                                                                                                                                                                                                                                                                                                                                                                                                                                                                                                                                                                                                                                                                                                                                                                                                                                                                                                                                                                                                                                                                                                                                                                                                                                                                                                                                    |                                    |                     |                                       |          |  |
| Mode                                                              | Operated             | Transportation                                                                   | Vehicles         | Guideways          | Stations                                                                            | Other           | Total                 | Salary,                                                                                                                                                                                                                                                                                                                                                                                                                                                                                                                                                                                                                                                                                                                                                                                                                                                                                                                                                                                                                                                                                                                                                                                                                                                                                                                                                                                                                                                                                                                                                                                                                                                                                                                                                                                                                                                                                                                                                                                                                                                                                                                                                                                                                                                                                                                                                                                                                                                                            | Wages, Benefits                    | \$14,002,850        | 73.0%                                 |          |  |
| Demand Response                                                   | 30                   | -                                                                                | \$0              | \$0                | \$0                                                                                 | \$0             | \$0                   | Materi                                                                                                                                                                                                                                                                                                                                                                                                                                                                                                                                                                                                                                                                                                                                                                                                                                                                                                                                                                                                                                                                                                                                                                                                                                                                                                                                                                                                                                                                                                                                                                                                                                                                                                                                                                                                                                                                                                                                                                                                                                                                                                                                                                                                                                                                                                                                                                                                                                                                             | als and Supplies                   | \$1,797,415         | 9.4%                                  |          |  |
| Bus                                                               | 33                   | -                                                                                | \$11,659,695     | \$97,936           | \$2,057,808                                                                         | \$3,996,717     | \$17,812,156          |                                                                                                                                                                                                                                                                                                                                                                                                                                                                                                                                                                                                                                                                                                                                                                                                                                                                                                                                                                                                                                                                                                                                                                                                                                                                                                                                                                                                                                                                                                                                                                                                                                                                                                                                                                                                                                                                                                                                                                                                                                                                                                                                                                                                                                                                                                                                                                                                                                                                                    | d Transportation                   | \$0                 | 0.0%                                  | 94       |  |
| Total                                                             | 63                   | -                                                                                | \$11,659,695     | \$97,936           | \$2,057,808                                                                         | \$3,996,717     | \$17,812,156          | Other Ope                                                                                                                                                                                                                                                                                                                                                                                                                                                                                                                                                                                                                                                                                                                                                                                                                                                                                                                                                                                                                                                                                                                                                                                                                                                                                                                                                                                                                                                                                                                                                                                                                                                                                                                                                                                                                                                                                                                                                                                                                                                                                                                                                                                                                                                                                                                                                                                                                                                                          | rating Expenses                    | \$3,368,941         | 17.6%                                 | 94.      |  |
|                                                                   |                      |                                                                                  |                  |                    |                                                                                     |                 |                       | Total Op                                                                                                                                                                                                                                                                                                                                                                                                                                                                                                                                                                                                                                                                                                                                                                                                                                                                                                                                                                                                                                                                                                                                                                                                                                                                                                                                                                                                                                                                                                                                                                                                                                                                                                                                                                                                                                                                                                                                                                                                                                                                                                                                                                                                                                                                                                                                                                                                                                                                           | erating Expenses                   | \$19,169,206        | 100.0%                                |          |  |
|                                                                   |                      |                                                                                  |                  |                    |                                                                                     |                 |                       | Reconciling OE Ca                                                                                                                                                                                                                                                                                                                                                                                                                                                                                                                                                                                                                                                                                                                                                                                                                                                                                                                                                                                                                                                                                                                                                                                                                                                                                                                                                                                                                                                                                                                                                                                                                                                                                                                                                                                                                                                                                                                                                                                                                                                                                                                                                                                                                                                                                                                                                                                                                                                                  | sh Expenditures                    | \$0                 |                                       |          |  |
|                                                                   |                      |                                                                                  |                  |                    |                                                                                     |                 |                       | Purchase                                                                                                                                                                                                                                                                                                                                                                                                                                                                                                                                                                                                                                                                                                                                                                                                                                                                                                                                                                                                                                                                                                                                                                                                                                                                                                                                                                                                                                                                                                                                                                                                                                                                                                                                                                                                                                                                                                                                                                                                                                                                                                                                                                                                                                                                                                                                                                                                                                                                           | d Transportation                   |                     |                                       |          |  |
|                                                                   |                      |                                                                                  |                  |                    |                                                                                     |                 |                       | (Repo                                                                                                                                                                                                                                                                                                                                                                                                                                                                                                                                                                                                                                                                                                                                                                                                                                                                                                                                                                                                                                                                                                                                                                                                                                                                                                                                                                                                                                                                                                                                                                                                                                                                                                                                                                                                                                                                                                                                                                                                                                                                                                                                                                                                                                                                                                                                                                                                                                                                              | orted Separately)                  | \$0                 |                                       |          |  |
| <b>Operation Characteristics</b>                                  |                      |                                                                                  |                  |                    |                                                                                     |                 |                       | Fixed Guideway                                                                                                                                                                                                                                                                                                                                                                                                                                                                                                                                                                                                                                                                                                                                                                                                                                                                                                                                                                                                                                                                                                                                                                                                                                                                                                                                                                                                                                                                                                                                                                                                                                                                                                                                                                                                                                                                                                                                                                                                                                                                                                                                                                                                                                                                                                                                                                                                                                                                     | /ehicles Available                 | Vehicles Operated   |                                       |          |  |
|                                                                   | Operating            |                                                                                  | Uses of          | Annual             | Annual                                                                              | Annual Vehicle  | Annual Vehicle        | Directional                                                                                                                                                                                                                                                                                                                                                                                                                                                                                                                                                                                                                                                                                                                                                                                                                                                                                                                                                                                                                                                                                                                                                                                                                                                                                                                                                                                                                                                                                                                                                                                                                                                                                                                                                                                                                                                                                                                                                                                                                                                                                                                                                                                                                                                                                                                                                                                                                                                                        | for Maximum                        | in Maximum          |                                       | Ре       |  |
| Mode                                                              | Expenses             | Fare Revenues                                                                    | Capital Funds    | Passenger Miles    | Unlinked Trips                                                                      |                 | Revenue Hours         | Route Miles                                                                                                                                                                                                                                                                                                                                                                                                                                                                                                                                                                                                                                                                                                                                                                                                                                                                                                                                                                                                                                                                                                                                                                                                                                                                                                                                                                                                                                                                                                                                                                                                                                                                                                                                                                                                                                                                                                                                                                                                                                                                                                                                                                                                                                                                                                                                                                                                                                                                        | Service                            | Service             | Sr                                    | bare Veh |  |
| Demand Response                                                   | \$6,532,647          | \$683,379                                                                        | \$0              | 1,498,475          | 171,493                                                                             | 1,384,210       | 71,715                | 0.0                                                                                                                                                                                                                                                                                                                                                                                                                                                                                                                                                                                                                                                                                                                                                                                                                                                                                                                                                                                                                                                                                                                                                                                                                                                                                                                                                                                                                                                                                                                                                                                                                                                                                                                                                                                                                                                                                                                                                                                                                                                                                                                                                                                                                                                                                                                                                                                                                                                                                | 35                                 | 30                  | Op                                    | 1        |  |
| Bus                                                               | \$12,636,559         | \$1,541,347                                                                      | \$17,812,156     | 18,696,527         | 2,341,142                                                                           | 2,249,630       | 141,187               | 0.0                                                                                                                                                                                                                                                                                                                                                                                                                                                                                                                                                                                                                                                                                                                                                                                                                                                                                                                                                                                                                                                                                                                                                                                                                                                                                                                                                                                                                                                                                                                                                                                                                                                                                                                                                                                                                                                                                                                                                                                                                                                                                                                                                                                                                                                                                                                                                                                                                                                                                | 38                                 | 33                  |                                       | 1        |  |
| Total                                                             | \$19,169,206         | \$2,224,726                                                                      | \$17,812,156     | 20,195,002         | 2,512,635                                                                           | 3,633,840       | 212,902               | 0.0                                                                                                                                                                                                                                                                                                                                                                                                                                                                                                                                                                                                                                                                                                                                                                                                                                                                                                                                                                                                                                                                                                                                                                                                                                                                                                                                                                                                                                                                                                                                                                                                                                                                                                                                                                                                                                                                                                                                                                                                                                                                                                                                                                                                                                                                                                                                                                                                                                                                                | 73                                 | 63                  |                                       | 1        |  |
|                                                                   | <i>••••</i> ,•••,••• |                                                                                  |                  |                    | _,_ ,_ ,_ ,                                                                         | 0,000,010       | ,                     |                                                                                                                                                                                                                                                                                                                                                                                                                                                                                                                                                                                                                                                                                                                                                                                                                                                                                                                                                                                                                                                                                                                                                                                                                                                                                                                                                                                                                                                                                                                                                                                                                                                                                                                                                                                                                                                                                                                                                                                                                                                                                                                                                                                                                                                                                                                                                                                                                                                                                    |                                    |                     |                                       |          |  |
| Performance Measures                                              | Onera                | Se<br>ting Expenses per                                                          | rvice Efficiency | ting Expenses per  |                                                                                     | -               | Operating Expe        | enses per Operat                                                                                                                                                                                                                                                                                                                                                                                                                                                                                                                                                                                                                                                                                                                                                                                                                                                                                                                                                                                                                                                                                                                                                                                                                                                                                                                                                                                                                                                                                                                                                                                                                                                                                                                                                                                                                                                                                                                                                                                                                                                                                                                                                                                                                                                                                                                                                                                                                                                                   | Service Effect<br>ing Expenses per |                     | Trips per                             |          |  |
| Mode                                                              | -                    | hicle Revenue Mile                                                               | -                | icle Revenue Hour  |                                                                                     | Mode            |                       |                                                                                                                                                                                                                                                                                                                                                                                                                                                                                                                                                                                                                                                                                                                                                                                                                                                                                                                                                                                                                                                                                                                                                                                                                                                                                                                                                                                                                                                                                                                                                                                                                                                                                                                                                                                                                                                                                                                                                                                                                                                                                                                                                                                                                                                                                                                                                                                                                                                                                    | ed Passenger Trip                  | Vehicle Rev         |                                       | Veh      |  |
| Demand Response                                                   | VCI                  | \$4.72                                                                           | V CI             | \$91.09            |                                                                                     | Demand Response |                       | \$4.36                                                                                                                                                                                                                                                                                                                                                                                                                                                                                                                                                                                                                                                                                                                                                                                                                                                                                                                                                                                                                                                                                                                                                                                                                                                                                                                                                                                                                                                                                                                                                                                                                                                                                                                                                                                                                                                                                                                                                                                                                                                                                                                                                                                                                                                                                                                                                                                                                                                                             | \$38.09                            |                     | 0.1                                   | VCI      |  |
| Bus                                                               |                      | \$5.62                                                                           |                  | \$89.50            |                                                                                     | Bus             | C                     | \$0.68                                                                                                                                                                                                                                                                                                                                                                                                                                                                                                                                                                                                                                                                                                                                                                                                                                                                                                                                                                                                                                                                                                                                                                                                                                                                                                                                                                                                                                                                                                                                                                                                                                                                                                                                                                                                                                                                                                                                                                                                                                                                                                                                                                                                                                                                                                                                                                                                                                                                             | \$5.40                             |                     | 1.0                                   |          |  |
| Total                                                             |                      | \$5.28                                                                           |                  | \$90.04            |                                                                                     | Total           |                       | \$0.95                                                                                                                                                                                                                                                                                                                                                                                                                                                                                                                                                                                                                                                                                                                                                                                                                                                                                                                                                                                                                                                                                                                                                                                                                                                                                                                                                                                                                                                                                                                                                                                                                                                                                                                                                                                                                                                                                                                                                                                                                                                                                                                                                                                                                                                                                                                                                                                                                                                                             | \$7.63                             |                     | 0.7                                   |          |  |
|                                                                   |                      | ψ3.20                                                                            |                  | \$ <b>30.0</b> 4   |                                                                                     | Total           |                       | ψ0.55                                                                                                                                                                                                                                                                                                                                                                                                                                                                                                                                                                                                                                                                                                                                                                                                                                                                                                                                                                                                                                                                                                                                                                                                                                                                                                                                                                                                                                                                                                                                                                                                                                                                                                                                                                                                                                                                                                                                                                                                                                                                                                                                                                                                                                                                                                                                                                                                                                                                              | φ1.05                              |                     | 0.7                                   |          |  |
| Operating Expense per Vehicle<br>Revenue Mile: Bus                |                      |                                                                                  |                  |                    | enger Trip per Vehicle Operating Expense per<br>ue Mile: Bus Revenue Mile: Demand R |                 |                       |                                                                                                                                                                                                                                                                                                                                                                                                                                                                                                                                                                                                                                                                                                                                                                                                                                                                                                                                                                                                                                                                                                                                                                                                                                                                                                                                                                                                                                                                                                                                                                                                                                                                                                                                                                                                                                                                                                                                                                                                                                                                                                                                                                                                                                                                                                                                                                                                                                                                                    |                                    |                     | Unlinked Passenge<br>Revenue Mile: De |          |  |
|                                                                   | \$1.50 _             |                                                                                  | JO               | 1.50               |                                                                                     | Re<br>\$6.00    | evenue Mile: Demand R | (esponse \$6.00                                                                                                                                                                                                                                                                                                                                                                                                                                                                                                                                                                                                                                                                                                                                                                                                                                                                                                                                                                                                                                                                                                                                                                                                                                                                                                                                                                                                                                                                                                                                                                                                                                                                                                                                                                                                                                                                                                                                                                                                                                                                                                                                                                                                                                                                                                                                                                                                                                                                    |                                    |                     | Revenue                               |          |  |
| 6.00                                                              | \$1.00               |                                                                                  |                  | 1 00               |                                                                                     |                 |                       | \$4.00                                                                                                                                                                                                                                                                                                                                                                                                                                                                                                                                                                                                                                                                                                                                                                                                                                                                                                                                                                                                                                                                                                                                                                                                                                                                                                                                                                                                                                                                                                                                                                                                                                                                                                                                                                                                                                                                                                                                                                                                                                                                                                                                                                                                                                                                                                                                                                                                                                                                             |                                    | 0.10                |                                       |          |  |
|                                                                   | \$1.00               |                                                                                  |                  |                    |                                                                                     | \$4.00          |                       |                                                                                                                                                                                                                                                                                                                                                                                                                                                                                                                                                                                                                                                                                                                                                                                                                                                                                                                                                                                                                                                                                                                                                                                                                                                                                                                                                                                                                                                                                                                                                                                                                                                                                                                                                                                                                                                                                                                                                                                                                                                                                                                                                                                                                                                                                                                                                                                                                                                                                    |                                    | 0.10                |                                       |          |  |
| 4.00                                                              | \$0.50               |                                                                                  | •                | 0.50               |                                                                                     | \$2.00          |                       | \$2.00                                                                                                                                                                                                                                                                                                                                                                                                                                                                                                                                                                                                                                                                                                                                                                                                                                                                                                                                                                                                                                                                                                                                                                                                                                                                                                                                                                                                                                                                                                                                                                                                                                                                                                                                                                                                                                                                                                                                                                                                                                                                                                                                                                                                                                                                                                                                                                                                                                                                             |                                    | 0.05                |                                       |          |  |
| i4.00                                                             |                      |                                                                                  |                  |                    |                                                                                     |                 |                       |                                                                                                                                                                                                                                                                                                                                                                                                                                                                                                                                                                                                                                                                                                                                                                                                                                                                                                                                                                                                                                                                                                                                                                                                                                                                                                                                                                                                                                                                                                                                                                                                                                                                                                                                                                                                                                                                                                                                                                                                                                                                                                                                                                                                                                                                                                                                                                                                                                                                                    |                                    |                     |                                       |          |  |
| 2.00                                                              | 00.02                |                                                                                  |                  | 0.00               |                                                                                     | 00.02           |                       | \$0.00                                                                                                                                                                                                                                                                                                                                                                                                                                                                                                                                                                                                                                                                                                                                                                                                                                                                                                                                                                                                                                                                                                                                                                                                                                                                                                                                                                                                                                                                                                                                                                                                                                                                                                                                                                                                                                                                                                                                                                                                                                                                                                                                                                                                                                                                                                                                                                                                                                                                             |                                    |                     |                                       |          |  |
| 52.00                                                             | 14 15 16             | 07 08 09 10 11 1                                                                 | 2 13 14 15 16    | 0.00 07 08 09 10   | 11 12 13 14                                                                         | 15 16 \$0.00 07 | 08 09 10 11 12 13     | \$0.00 \$0.00 \$0.00 \$0.00 \$0.00 \$0.00 \$0.00 \$0.00 \$0.00 \$0.00 \$0.00 \$0.00 \$0.00 \$0.00 \$0.00 \$0.00 \$0.00 \$0.00 \$0.00 \$0.00 \$0.00 \$0.00 \$0.00 \$0.00 \$0.00 \$0.00 \$0.00 \$0.00 \$0.00 \$0.00 \$0.00 \$0.00 \$0.00 \$0.00 \$0.00 \$0.00 \$0.00 \$0.00 \$0.00 \$0.00 \$0.00 \$0.00 \$0.00 \$0.00 \$0.00 \$0.00 \$0.00 \$0.00 \$0.00 \$0.00 \$0.00 \$0.00 \$0.00 \$0.00 \$0.00 \$0.00 \$0.00 \$0.00 \$0.00 \$0.00 \$0.00 \$0.00 \$0.00 \$0.00 \$0.00 \$0.00 \$0.00 \$0.00 \$0.00 \$0.00 \$0.00 \$0.00 \$0.00 \$0.00 \$0.00 \$0.00 \$0.00 \$0.00 \$0.00 \$0.00 \$0.00 \$0.00 \$0.00 \$0.00 \$0.00 \$0.00 \$0.00 \$0.00 \$0.00 \$0.00 \$0.00 \$0.00 \$0.00 \$0.00 \$0.00 \$0.00 \$0.00 \$0.00 \$0.00 \$0.00 \$0.00 \$0.00 \$0.00 \$0.00 \$0.00 \$0.00 \$0.00 \$0.00 \$0.00 \$0.00 \$0.00 \$0.00 \$0.00 \$0.00 \$0.00 \$0.00 \$0.00 \$0.00 \$0.00 \$0.00 \$0.00 \$0.00 \$0.00 \$0.00 \$0.00 \$0.00 \$0.00 \$0.00 \$0.00 \$0.00 \$0.00 \$0.00 \$0.00 \$0.00 \$0.00 \$0.00 \$0.00 \$0.00 \$0.00 \$0.00 \$0.00 \$0.00 \$0.00 \$0.00 \$0.00 \$0.00 \$0.00 \$0.00 \$0.00 \$0.00 \$0.00 \$0.00 \$0.00 \$0.00 \$0.00 \$0.00 \$0.00 \$0.00 \$0.00 \$0.00 \$0.00 \$0.00 \$0.00 \$0.00 \$0.00 \$0.00 \$0.00 \$0.00 \$0.00 \$0.00 \$0.00 \$0.00 \$0.00 \$0.00 \$0.00 \$0.00 \$0.00 \$0.00 \$0.00 \$0.00 \$0.00 \$0.00 \$0.00 \$0.00 \$0.00 \$0.00 \$0.00 \$0.00 \$0.00 \$0.00 \$0.00 \$0.00 \$0.00 \$0.00 \$0.00 \$0.00 \$0.00 \$0.00 \$0.00 \$0.00 \$0.00 \$0.00 \$0.00 \$0.00 \$0.00 \$0.00 \$0.00 \$0.00 \$0.00 \$0.00 \$0.00 \$0.00 \$0.00 \$0.00 \$0.00 \$0.00 \$0.00 \$0.00 \$0.00 \$0.00 \$0.00 \$0.00 \$0.00 \$0.00 \$0.00 \$0.00 \$0.00 \$0.00 \$0.00 \$0.00 \$0.00 \$0.00 \$0.00 \$0.00 \$0.00 \$0.00 \$0.00 \$0.00 \$0.00 \$0.00 \$0.00 \$0.00 \$0.00 \$0.00 \$0.00 \$0.00 \$0.00 \$0.00 \$0.00 \$0.00 \$0.00 \$0.00 \$0.00 \$0.00 \$0.00 \$0.00 \$0.00 \$0.00 \$0.00 \$0.00 \$0.00 \$0.00 \$0.00 \$0.00 \$0.00 \$0.00 \$0.00 \$0.00 \$0.00 \$0.00 \$0.00 \$0.00 \$0.00 \$0.00 \$0.00 \$0.00 \$0.00 \$0.00 \$0.00 \$0.00 \$0.00 \$0.00 \$0.00 \$0.00 \$0.00 \$0.00 \$0.00 \$0.00 \$0.00 \$0.00 \$0.00 \$0.00 \$0.00 \$0.00 \$0.00 \$0.00 \$0.00 \$0.00 \$0.00 \$0.00 \$0.00 \$0.00 \$0.00 \$0.00 \$0.00 \$0.00 \$0.00 \$0.00 \$0.00 \$0.00 \$0.00 \$0.00 \$0.00 \$0.00 \$0.00 \$0.00 \$0.00 \$0.00 \$0.00 \$0.00 \$0.00 \$0.00 \$0.00 \$0.00 \$0.00 \$0.00 \$0.00 \$0.00 \$0.00 \$0.00 \$0.00 \$0.00 \$0.00 \$0.00 \$0.00 \$0.00 \$0.00 \$0.00 \$0.00 \$0.00 \$0.00 | 08 09 10 11 12                     | 0.00<br>13 14 15 16 | 07 08 09                              | 10 11    |  |