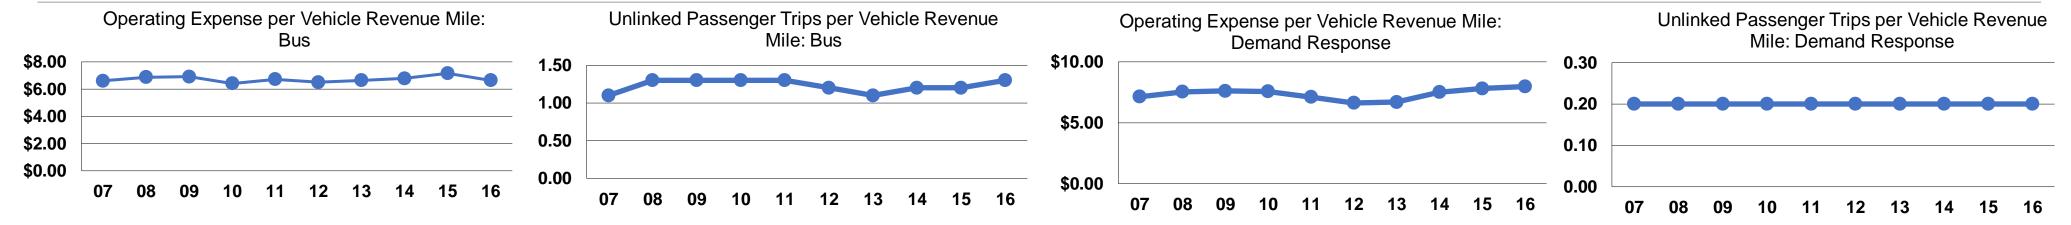

#### **Service Efficiency Operating Expenses per Operating Expenses per Vehicle Revenue Hour** Mode **Vehicle Revenue Mile** \$7.97 \$81.44 Demand Response \$6.65 \$97.46 Bus **Total** \$6.95 \$92.72

#### **Service Effectiveness Operating Expenses Unlinked Trips per Unlinked Trips per Vehicle Revenue** per Unlinked Mode Passenger Trip Vehicle Revenue Mile Hour \$36.57 2.2 0.2 Demand Response \$5.23 1.3 Bus 18.6 **Total** \$6.73 1.0 13.8