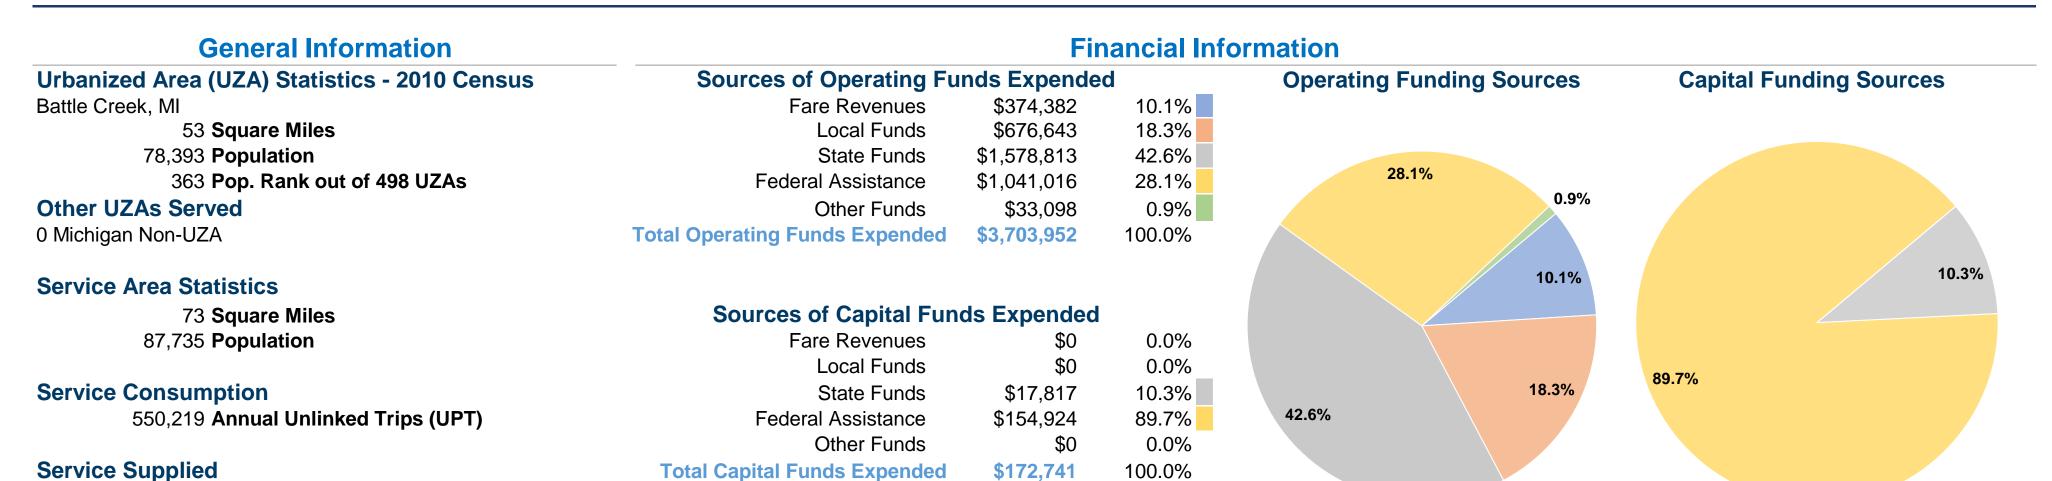

# 39,947 Annual Vehicle Revenue Hours (VRH)

**Database Information NTDID:** 50030

Reporter Type: Reduced Reporter

532,845 Annual Vehicle Revenue Miles (VRM)

### **Vehicles Operated** at Maximum Service

|                 |          |                       |                  |           | Uses of      |                       |                       |                       |                       |
|-----------------|----------|-----------------------|------------------|-----------|--------------|-----------------------|-----------------------|-----------------------|-----------------------|
|                 | Directly | Purchased             | <b>Operating</b> | Fare      | Capital      | Annual                | <b>Annual Vehicle</b> | <b>Annual Vehicle</b> | Average Fleet Age     |
| Mode            | Operated | <b>Transportation</b> | <b>Expenses</b>  | Revenues  | <b>Funds</b> | <b>Unlinked Trips</b> | <b>Revenue Miles</b>  | <b>Revenue Hours</b>  | in Years <sup>a</sup> |
| Demand Response | 7        | -                     | \$961,545        | \$42,680  | \$0          | 26,293                | 120,643               | 11,807                | 4.0                   |
| Bus             | 14       | -                     | \$2,742,407      | \$331,702 | \$172,741    | 523,926               | 412,202               | 28,140                | 8.7                   |
| Total           | 21       | -                     | \$3,703,952      | \$374,382 | \$172,741    | 550,219               | 532,845               | 39,947                |                       |