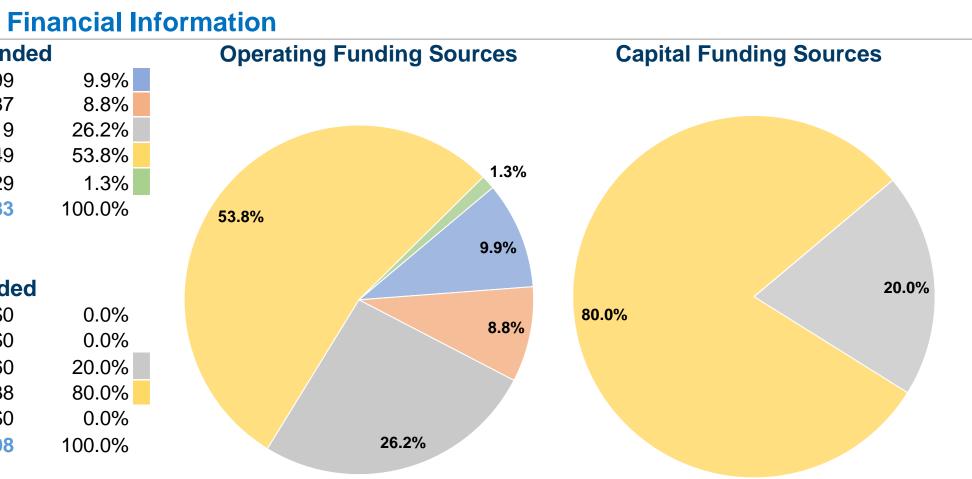

#### Notes:

<sup>a</sup>Demand Response - Taxi (DT) and non-dedicated fleets do not report fleet age data.

| Sources of Operating | <b>Funds Expende</b> |
|----------------------|----------------------|
| Fare Revenues        | \$432,999            |
| Local Funds          | \$385,387            |
| State Funds          | \$1,142,419          |
| Federal Assistance   | \$2,351,149          |
| Other Funds          | \$56,429             |
|                      |                      |

Total Operating Funds Expended\$4,368,383

| Sources of Capital Funds Expended |           |  |  |
|-----------------------------------|-----------|--|--|
| Fare Revenues                     | \$0       |  |  |
| Local Funds                       | \$0       |  |  |
| State Funds                       | \$24,760  |  |  |
| Federal Assistance                | \$99,038  |  |  |
| Other Funds                       | \$0       |  |  |
| Total Capital Funds Expended      | \$123,798 |  |  |