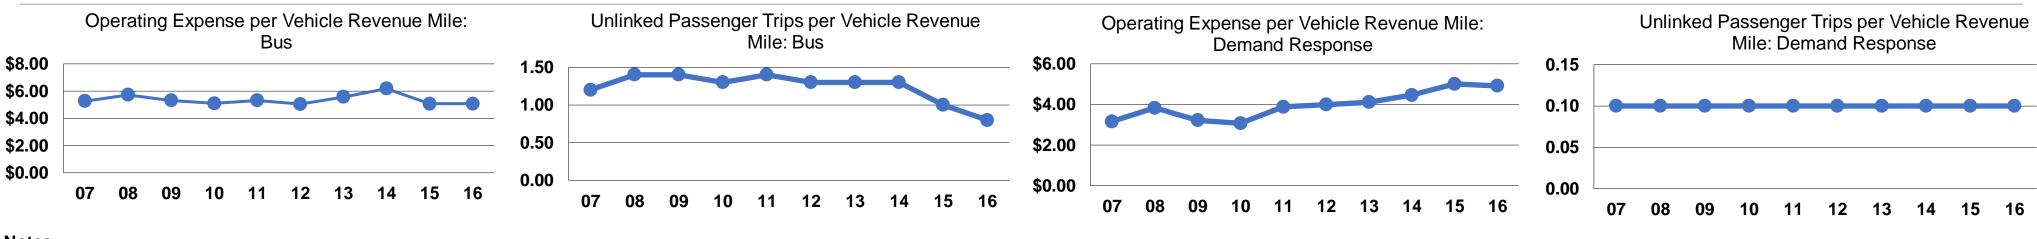

#### **Performance Measures**

| Mode            | Operating Expenses per<br>Vehicle Revenue Mile | Operating Expenses per<br>Vehicle Revenue Hour |
|-----------------|------------------------------------------------|------------------------------------------------|
| Demand Response | \$4.92                                         | \$80.16                                        |
| Bus             | \$5.07                                         | \$74.20                                        |
| Total           | \$5.04                                         | \$75.51                                        |

# **Modal Characteristics**

|                 | Service Effectiveness |                                            |                                               |  |
|-----------------|-----------------------|--------------------------------------------|-----------------------------------------------|--|
| Mode            |                       | Unlinked Trips per<br>Vehicle Revenue Mile | Unlinked Trips per<br>Vehicle Revenue<br>Hour |  |
| Demand Response | \$36.79               | 0.1                                        | 2.2                                           |  |
| Bus             | \$6.04                | 0.8                                        | 12.3                                          |  |
| Total           | \$7.51                | 0.7                                        | 10.1                                          |  |