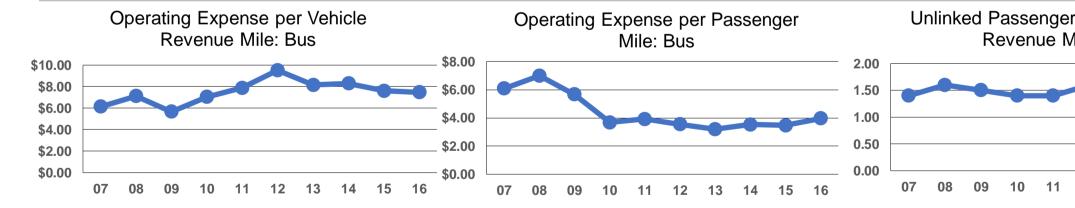

| Utchanized Area Statistics - 2010 Census<br>Based Area Statistics - 2010 Census Based Area Statistics - 2010 Census<br>Based Area Statistics - 2010 Census Based Area - 2010 Cens Statistics - 2010 Census Based Area - 2010 Census B                                                                                                                                                                                                                        |                                                                                                                                    |                         |                                      | <b>General Info</b> | ormation                    |                 |                |                       |                                     |                                       | Financial I        | nformatio | on        |  |  |
|-----------------------------------------------------------------------------------------------------------------------------------------------------------------------------------------------------------------------------------------------------------------------------------------------------------------------------------------------------------------------------------------------------------------------------------------------------------------------------------------------------------------------------------------------------------------------------------------------------------------------------------------------------------------------------------------------------------------------------------------------------------------------------------------------------------------------------------------------------------------------------------------------------------------------------------------------------------------------------------------------------------------------------------------------------------------------------------------------------------------------------------------------------------------------------------------------------------------------------------------------------------------------------------------------------------------------------------------------------------------------------------------------------------------------------------------------------------------------------------------------------------------------------------------------------------------------------------------------------------------------------------------------------------------------------------------------------------------------------------------------------------------------------------------------------------------------------------------------------------------------------------------------------------------------------------------------------------------------------------------------------------------------------------------------------------------------------------------------------------------------------------------------------------------------------------------------------------------------------------------------------------------------------------------------------------------------------------------------------------------------------------------------------------------------------------------------------------------|------------------------------------------------------------------------------------------------------------------------------------|-------------------------|--------------------------------------|---------------------|-----------------------------|-----------------|----------------|-----------------------|-------------------------------------|---------------------------------------|--------------------|-----------|-----------|--|--|
| 2.43 Square Miles<br>3 Pop. Rank out of 484 UZ44       150 666 Annual Unititied Trips<br>0. Service School of 484 UZ44       150 666 Annual Unititied Trips<br>0. Average Statutied Unitities<br>110 Average Statuties<br>2.10 Average Statuties<br>1.10 Average Statuties<br>2.10 Average Statuties<br>2.10 Average Statuties<br>1.10 Average Statuties                                                                                                                              | <b>Urbanized Area Statistic</b>                                                                                                    | s - 2010 Census         | Service Consumption                  |                     |                             |                 | Database       | Information           | Sources of Operating Funds Expended |                                       |                    |           |           |  |  |
| 6:33,287 Population<br>3 Pop. Fank cut of 48 UZAs       6:3 Average Weekday Uninked Trips<br>0 Average Sunday Uninked Tri                                                                                                                                                                             | Chicago, IL-IN                                                                                                                     |                         | 243,876 Annual Passenger Miles (PMT) |                     |                             |                 | NTDID:         | 50042                 |                                     | Fare Revenues                         | \$0                | 0.0%      |           |  |  |
| 3 Pop. Rank out of 498 UZAs       219 Average Statudgy Uninked Trips       Special Control C                                                                                                                                                                                                                                                                                                                                                                                    | 2,443 <b>Square M</b> i                                                                                                            | iles                    | 150,668 <b>A</b>                     | nnual Unlinked 1    | ſrips (UPT)                 |                 | Reporter Type: | Full Reporter         |                                     | Local Funds                           | \$306,595          | 25.9%     |           |  |  |
| O Average Sunday Unlinked Trips         Color Funds         18,338         0.33           Service Area Statistics<br>33,038 Population         Service Supplied<br>10,2108 Annual Vehicle Revenue Holes (VRH)<br>2,108 Annual Vehicle Revenue Hole (VRH)<br>2,108 Annual Vehicle Revenu                                                                                                                                                                                                                                                                              | 8,608,208 Populatior                                                                                                               | n                       | 563 <b>A</b>                         | verage Weekday      | <sup>v</sup> Unlinked Trips |                 |                |                       | State Funds                         |                                       | \$309,894          | 26.2%     |           |  |  |
| 0 Average Sunday Unlinked Tigs         Cold For Funds         53.30         Cold Status         Cold Status                                                                                                                                                                                                                                                                                                                                                                                                                                                                                                                                                                                                                                                                                                                                                                                                                                                                                                                                                                                                                                                                                                                                   | 3 Pop. Rank                                                                                                                        | cout of 498 UZAs        | 219 <b>A</b>                         | verage Saturday     | Unlinked Trips              |                 |                |                       | F                                   | ederal Assistance                     | \$565,130          | 47.7%     | 4         |  |  |
| Service Area Statistics<br>1) Square Miles<br>2) 000 Population     Sorvice Supplied<br>140,150 Annual Vehicle Rovenue Miles (VRM)<br>121,21 Schnubl Vehicle Rovenue Miles (VRM)<br>121,21 Schnubl Vehicle Rovenue Miles (VRM)<br>7 Vehicles Available for Maximum Service (VOMS)<br>7 Vehicles Available for Maximum Se                                                                                                                                                                                                                            | •                                                                                                                                  |                         |                                      | •                   | •                           |                 |                |                       |                                     | Other Funds                           |                    |           |           |  |  |
| Service Area Statistics<br>11 Square Miles<br>24 Side Population<br>12 Side Population<br>13 Square Miles<br>24 Side Population<br>14 Vehicles Corrected<br>14 Chicles Corrected (VORK)<br>14 Vehicles Corrected (VORK)<br>14 Vehicles Corrected (VORK)<br>14 Vehicles Corrected<br>14 Vehicles Corrected<br>15 Control Linear L                                                                                                                                                                                                                                                                                                          |                                                                                                                                    |                         | 0 / (                                | Torage Garday (     |                             |                 |                |                       | Total Operation                     |                                       |                    |           |           |  |  |
| 11 Square Niles<br>29.059 Population       110,164 Annual Vehicle Revenue Niles (VRM)<br>1 4 Valicles Operated in Maximum Service (VOMS)<br>7 Valicles Operated in Maximum Service (VOMS)<br>7 Valicles Operated in Maximum Service (VOMS)<br>7 Valicles Operated       Fare Revenues is do<br>30<br>Fodel Characteristics       30<br>Fodel Characteristics       50<br>Fodel Characteristics       Fare Revenues is do<br>30<br>Fodel A bits fund Service (VAMS)       Fare Revenues is do<br>30<br>Fodel A bits fund Service (VAMS)       Fare Revenues is do<br>30<br>Fodel A bits fund Service (VAMS)       Fare Revenues is do<br>30<br>Fodel A bits fund Service (VAMS)       Fare Revenues is do<br>30<br>Fodel A bits fund Service (VAMS)       Fare Revenues is do<br>30<br>Fodel A bits fund Service (VAMS)       Fare Revenues is do<br>30<br>Fodel A bits fund Service (VAMS)       Fare Revenues is do<br>30<br>Fodel A bits fund Service (VAMS)       Fare Revenues is do<br>30<br>Fodel A bits fund Service (VAMS)       Fare Revenues is do<br>30<br>Fodel A bits fund Service (VAMS)       Fare Revenues is do<br>30<br>Fodel A bits fund Service (VAMS)       Fare Revenues is do<br>30<br>Fodel A bits fund Service (VAMS)       Fare Revenues is do<br>30<br>Fodel A bits fund Service (VAMS)       Fare Revenues is do<br>30<br>Fodel A bits fund Service (VAMS)       Fare Revenues is do<br>30<br>Fodel A bits fund Service (VAMS)       Fare Revenues is do<br>30<br>Fodel A bits fund Service (VAMS)       Fare Revenues is do<br>30<br>Fodel A bits fund Service (VAMS)       Fare Revenues is do<br>50<br>Fodel A bits fund Service (VAMS)       Fare Revenue Service (VAMS)       Fare Revenues is do<br>50<br>Fodel A bits fund Service (VAMS)       Fare Revenue Service (VAMS)       Fare Revenue Service (VAMS)       Fare Revenue Service (VAMS)       Fare Revenue Service (VAMS)      Fare Revenue Service (VAMS)       F                                                                                                                                                                                                                                                                                                                                                                                                                                                                                                   |                                                                                                                                    |                         |                                      |                     |                             |                 |                |                       |                                     | ig i unus Expended                    | ψ1,104,323         | 100.070   |           |  |  |
| 11 Square Miles<br>33,058 Population       14,151,41,41,41 Shrunu Vehicle Revenue Nors (VRH)<br>4 Vehicles Operated in Maximus Service (VAMS)<br>7 Vehicle Service Ser                                                                                                                                                                                                                                                                              | Service Area Statistics                                                                                                            |                         | Service                              | e Supplied          |                             |                 |                |                       | S                                   | Sources of Capital Fi                 | unds Expended      |           |           |  |  |
| 28.88 Population       12.16 Annual Vehicle Revenue Hours (VRH)                                                                                                                                                                                                                                                                                                                                                                                                                                                                                                                                                                                                                                                                                                                                                                                                                                                                                                                                                                                                                                                                                                                                                                                                                                                                                                                                                                                                                                                                                                                                                                                                                                                                                                                                                                                                                                                                                                                                                                                                                                                                                                                                                                                                                                                                                                                                                                                                 | 11 Square Mi                                                                                                                       | iles                    |                                      |                     | evenue Miles (VRM)          |                 |                |                       |                                     | · · · · · · · · · · · · · · · · · · · | •                  |           |           |  |  |
| 1 y biclics Operated<br>Ty objects Operated<br>Other Funds<br>30       State Funds<br>30                                                                                                                                                                                                                                                                                                                                                                                                                                                                                                                                                                                                                                                                                                                                                                        |                                                                                                                                    |                         |                                      |                     | • •                         |                 |                |                       |                                     | Local Funds                           |                    |           |           |  |  |
| Valuation for Maximum Service (VAMS)       Package                                                                                                                                                                                                                                                                                                                                                                                                                                                                                                                                                                                                                                                                                                                                                                                                                                                                                                                                                                                                                                                                                                                                                                                                                                                                                                                                                                                                        |                                                                                                                                    | -                       |                                      |                     | •                           |                 |                |                       |                                     |                                       |                    |           |           |  |  |
| Modal Characteristics         Other Funds         Statum         Other Funds         Statum         Statu                                                                                                                                                                                                                                                                                                                                                                                                                                                                                                                                                                                                                                                                                                                                                                                                                                                                                                                                                                                                                                                                                                                                     |                                                                                                                                    |                         |                                      | •                   |                             | · · ·           |                |                       | F                                   |                                       |                    |           |           |  |  |
| Model Characteristics         Total Capital Funds Expende         50           Model Overview         Total Capital Funds         Total Capital Funds         Summary of Operating Expenses         Summary of Operating Expenses <th <="" colspan="2" td=""><td></td><td></td><td></td><td></td><td></td><td></td><td></td><td></td><td>I</td><td></td><td></td><td></td><td></td></th>                                                                                                                                                                                                                                                                                                                                                                                                                                                                                                                                                                                                                                                                                                                                                                                                                                                                                                                                                                                                      | <td></td> <td></td> <td></td> <td></td> <td></td> <td></td> <td></td> <td></td> <td>I</td> <td></td> <td></td> <td></td> <td></td> |                         |                                      |                     |                             |                 |                |                       |                                     |                                       | I                  |           |           |  |  |
| Vehicles Operated<br>Model Overvlew<br>Model Operated<br>Model Operated<br>Directing<br>Purchased<br>Parand Resonse<br>Sol<br>Sol<br>Sol<br>Sol<br>Sol<br>Sol<br>Sol<br>Sol                                                                                                                                                                                                                                                                                                                                                                                                                                                                                                                                                                                                                                                                                                                                                                                                                                                                                                                                                                                                                                                                                                                                                                                                                                                                                                                                                                                                                                                                                                                                                                                                                                                                                                                                                                                                                                                                                                                                                                                                                                                                                                                                                                                                                                                                                     |                                                                                                                                    |                         |                                      | Madal Char          |                             |                 |                |                       |                                     |                                       |                    |           |           |  |  |
| Index         In Maximum Sorvice         Uses of Capital Funds         Summary of Operating Expenses (DE)           Operation         Directly<br>Operation         Purchased<br>Transportation         Systems and<br>Systems and<br>a so         Summary of Operating Expenses (DE)         Salary, Wages, Benefits         \$1,026,268         86,6%           Name         3         -         \$0         \$00         \$00         \$00         \$00         \$00         \$00         \$00         \$00         \$00         \$00         \$00         \$00         \$00         \$00         \$00         \$00         \$00         \$00         \$00         \$00         \$00         \$00         \$00         \$00         \$00         \$00         \$00         \$00         \$00         \$00         \$00         \$00         \$00         \$00         \$00         \$00         \$00         \$00         \$00         \$00         \$00         \$00         \$00         \$00         \$00         \$00         \$00         \$00         \$00         \$00         \$00         \$00         \$00         \$00         \$00         \$00         \$00         \$00         \$00         \$00         \$00         \$00         \$00         \$00         \$00         \$00         \$00         \$00         \$00         \$00                                                                                                                                                                                                                                                                                                                                                                                                                                                                                                                                                                                                                                                                                                                                                                                                                                                                                                                                                                                                                                                                                                            |                                                                                                                                    | Vahialaa                |                                      | Modal Chara         | acteristics                 |                 |                |                       | Total Capit                         | al Funds Expended                     | \$0                |           |           |  |  |
| Objective<br>Mode         Purchased<br>Transportation         Revenue<br>Vehicles         Stations<br>Guidewsy         Stations<br>Stations         Other<br>Total         Solary, Wage, Banellis         Stations         Stations           Jemand Response         3         -         50         50         \$00         \$00         \$00         \$00         \$00         \$00         \$00         \$00         \$00         \$00         \$00         \$00         \$00         \$00         \$00         \$00         \$00         \$00         \$00         \$00         \$00         \$00         \$00         \$00         \$00         \$00         \$00         \$00         \$00         \$00         \$00         \$00         \$00         \$00         \$00         \$00         \$00         \$00         \$00         \$00         \$00         \$00         \$00         \$00         \$00         \$00         \$00         \$00         \$00         \$00         \$00         \$00         \$00         \$00         \$00         \$00         \$00         \$00         \$00         \$00         \$00         \$00         \$00         \$00         \$00         \$00         \$00         \$00         \$00         \$00         \$00         \$00         \$00         \$00         \$00         \$00 <t< td=""><td></td><td></td><td>•</td><td></td><td></td><td>a of Conital Eu</td><td></td><td></td><td><b>C</b></td><td>mmony of Operating</td><td></td><td></td><td></td></t<>                                                                                                                                                                                                                                                                                                                                                                                                                                                                                                                                                                                                                                                                                                                                                                                                                                                                                                                                              |                                                                                                                                    |                         | •                                    |                     |                             | a of Conital Eu |                |                       | <b>C</b>                            | mmony of Operating                    |                    |           |           |  |  |
| Viele         Operation         Vehicles         Guideways         Statons         Other         Total         Salary, Wages, Benefita         S1,02,288         86,8%           3as         3         50         50         50         50         50         50         50         50         Materials and Supplies         S1,02,288         86,8%         50         50         Purchased Transportation         S1,02,288         96,8%         50         50         Operating Expenses         S1,184,518         10,07%         10,07%         10,07%         10,07%         10,07%         10,07%         10,07%         10,07%         10,07%         10,07%         10,07%         10,07%         10,07%         10,07%         10,07%         10,07%         10,07%         10,07%         10,07%         10,07%         10,07%         10,07%         10,07%         10,07%         10,07%         10,07%         10,07%         10,07%         10,07%         10,07%         10,07%         10,07%         10,07%         10,07%         10,07%         10,07%         10,07%         10,07%         10,07%         10,07%         10,07%         10,07%         10,07%         10,07%         10,07%         10,07%         10,07%         10,07%         10,07%         10,07%         10,07%                                                                                                                                                                                                                                                                                                                                                                                                                                                                                                                                                                                                                                                                                                                                                                                                                                                                                                                                                                                                                                                                                                                                                   |                                                                                                                                    |                         |                                      | Devenue             |                             | •               | nas            |                       | Su                                  | mmary of Operating                    | Expenses (OE)      |           |           |  |  |
| Demand Response 1 1 - \$0 \$0 \$0 \$0 \$0 \$0 \$0 Purchased Transportation \$138,638 11.7%<br>Foral 4 - \$0 \$0 \$0 \$0 \$0 \$0 Purchased Transportation \$19,994 1.7%<br>Total Operating Expenses \$118,494 1.7%<br>Total Operating Expenses \$118,491 100.0%<br>Purchased Transportation (Reported Separately) \$0<br>Demand Response \$308,635 \$0 \$0 \$20 \$0 \$0 \$0 \$0 \$0 Purchased Transportation (Reported Separately) \$0<br>Portation Characteristics<br>Purchased Transportation (Reported Separately) \$0<br>Demand Response \$308,635 \$0 \$0 \$221,268 117,294 8,074 0.0 \$5 \$3 \$0<br>Portation Characteristics \$118,491 8 \$00.0%<br>Purchased Transportation (Reported Separately) \$0<br>Portation Characteristics \$118,491 8 \$0 \$221,268 117,294 8,074 0.0 \$5 \$3 \$0<br>Portation Characteristics \$208,635 \$0 \$0 \$221,268 143,583 117,294 8,074 0.0 \$5 \$3 \$0<br>Portation Strate So \$0 \$0 \$21,268 140,159 12,146 \$0,0 \$7 \$4 \$0 \$0 \$5 \$3 \$0<br>Portation Characteristics \$208,635 \$0 \$0 \$221,268 143,583 117,294 8,074 0.0 \$5 \$3 \$0<br>Portation Strate So \$243,676 150,668 140,159 12,146 \$0,0 \$7 \$4 \$0 \$0 \$5 \$3 \$0<br>Portation Strate So \$20,21,268 140,159 12,146 \$0,0 \$7 \$4 \$0 \$0 \$5 \$3 \$0<br>Portation Strate So \$20,21,268 140,159 12,146 \$0,0 \$7 \$4 \$0 \$0 \$5 \$3 \$0 \$0 \$243,676 150,668 140,159 12,146 \$0,0 \$7 \$4 \$0 \$0 \$5 \$3 \$0 \$0 \$243,676 150,668 \$13,640 \$12,146 \$0,0 \$7 \$4 \$0 \$0 \$5 \$3 \$0 \$0 \$243,676 \$0 \$150,668 \$10,159 \$12,146 \$0,0 \$7 \$4 \$0 \$0 \$5 \$3 \$0 \$0 \$243,676 \$0 \$150,668 \$10,159 \$12,146 \$0,0 \$7 \$4 \$0 \$0 \$5 \$3 \$0 \$0 \$0 \$0 \$1,12 \$1,14 \$1,16 \$0 \$0 \$0 \$1,10 \$1,10 \$1,10 \$1,10 \$1,10 \$1,10 \$1,10 \$1,10 \$1,10 \$1,10 \$1,10 \$1,10 \$1,10 \$1,10 \$1,10 \$1,10 \$1,10 \$1,10 \$1,10 \$1,10 \$1,10 \$1,10 \$1,10 \$1,10 \$1,10 \$1,10 \$1,10 \$1,10 \$1,10 \$1,10 \$1,10 \$1,10 \$1,10 \$1,10 \$1,10 \$1,10 \$1,10 \$1,10 \$1,10 \$1,10 \$1,10 \$1,10 \$1,10 \$1,10 \$1,10 \$1,10 \$1,10 \$1,10 \$1,10 \$1,10 \$1,10 \$1,10 \$1,10 \$1,10 \$1,10 \$1,10 \$1,10 \$1,10 \$1,10 \$1,10 \$1,10 \$1,10 \$1,10 \$1,10 \$1,10 \$1,10 \$1,10 \$1,10 \$1,10 \$1,10 \$1,10 \$1,10 \$1,10 \$1,10 \$1,10 \$1,10 \$1,10 \$1,10 \$1,10 \$1,10 \$1,10 \$1,10 \$1,10 \$1,10 \$1,10 \$1,10 \$1,10 \$1,10 \$1,10 \$1,10 \$1,10 \$1,10 \$1,10 \$1,10 \$1,10 \$1,10 \$1,                                   |                                                                                                                                    | •                       |                                      |                     | •                           |                 | 0(1)           | Tatal                 | 0.1                                 |                                       | <b>\$4,000,000</b> | 00.00/    |           |  |  |
| bits         3         SO                                                                                                                                                                                                                                                                                                                                                                                                                                                                                                                                                                                                                                                                                                                                                                                                                                                                                                                                                                                                                                                                                                                                                                                                                                                                                                      |                                                                                                                                    | Operated                | Iransportation                       |                     |                             |                 |                |                       | •                                   | -                                     |                    |           |           |  |  |
| fordal       4       -       \$0       \$0       \$0       \$0       \$0       Older Operating Expenses<br>Total Operating Expenses<br>Reconciling OE Cash Expenditures<br>Purchased Transportation<br>(Reported Separately)       \$1,184,918       1.7%         Operation Characteristics<br>Mode       Operating Expenses<br>Expenses       Fare Revenues       Visites of<br>Capital Funds       Annual<br>Namand Response       Annual<br>\$1,184,918       Annual Vehicle<br>Neurous Miles       Annual Vehicle<br>Revenue Miles       Neurous Miles       Service       Se                                                                                                                                                                                                                                                                                                                                                                                                                                                                                                                                                                                                                                                                                                                                                                                                                                                                                                                                                                                                                                                               | •                                                                                                                                  | 1                       | -                                    |                     |                             |                 |                |                       |                                     | ••                                    |                    |           |           |  |  |
| Total Operating Expenses<br>Purchased Transportation<br>(Reported Separately)       \$1,184,911<br>\$0       00.0%<br>\$1,184,911         Operating Expenses<br>S308,363       S0       Annual<br>Capital Funds       Annual<br>Passenger Mile<br>S0       Annual<br>Annual Vehicle<br>Revenue Mile       Annual Vehicle<br>Revenue Mile       Ann                                                                                                                                                                                                                                                                                                                                                                                                                                                                                                                                                                                                                                                                                     |                                                                                                                                    | 3                       | -                                    |                     |                             | •               |                | · ·                   |                                     | •                                     |                    |           |           |  |  |
| Beconciling QE Cash Expenditures       \$11         Burchased Transportation<br>(Reported Separately)       \$0         Sign Characteristics         Sign Colspan="6">Fixed Guideway Vehicles Available       Vehicles Operated<br>for Maximum       Note       Perdecideway       Vehicles Available       Vehicles Operated<br>for Maximum       Note       Service       <                                                                                                                                                                                                                                                                                                                                                                                                                                                                                                                                                                                                                                                                                                                                                                                                                                                                                                                                                                                                                                                                                                                                                                 | fotal                                                                                                                              | 4                       |                                      | <b>\$0</b>          | \$0                         | \$0             | \$0            | \$0                   | Other Op                            | erating Expenses                      | \$19,994           |           |           |  |  |
| Operation Characteristics       Operating<br>Expenses       Fare Revenue So       Sussession of So       So       So       Perspenses       Fare Revenue So       Operating Expenses       Fare Revenue So       So       So       Perspenses       Fare Revenue So       So       So       Perspense       Service                                                                                                                                                                                                                                                                                                                                                                                                                                                                                                                                                                                                                                                                                                                                                                                                                                                                                                                                                                                                                                                                                                                                                                   |                                                                                                                                    |                         |                                      |                     |                             |                 |                |                       |                                     |                                       | \$1,184,918        | 100.0%    |           |  |  |
| Operation Characteristics         Operating<br>Expenses         Sussession<br>Fare Revenues         Capital Funds<br>Capital Funds         Annual<br>Passenger Miles         Annual Veite<br>Revenue Miles         Annual Veite<br>Revenue Miles         Annual Veite<br>Revenue Miles         Fixed Guideway<br>Directional<br>Structeristics         Vehicles Operating<br>In Maximum         Vehicles Operating<br>In In In Maximum         Vehicles Operating<br>In In I                                                                                                                                                                                                                                                                                                                                                                                                                                                                                                                                                                                                                                                                                                                                                                                                                                                          |                                                                                                                                    |                         |                                      |                     |                             |                 |                |                       | Reconciling OE C                    | ash Expenditures                      | \$11               |           |           |  |  |
| Operation Characteristics         Operating<br>Expenses         Constrained<br>Fare Revenues         Uses of<br>Capital Funds         Annual<br>Passenger Miles<br>State         Annual<br>22,605         Annual<br>22,12,65         Annual<br>101/ked Trips         Annual<br>Revenue Miles         Annual Vehicle<br>Revenue Miles         Fixed Guideway<br>Directional         Vehicles Operating<br>Service         Service                                                                                                                                                                                                                                                                                                                                                                                                                                                                                                                                                                                                                                                                                                                                                                                                                                                                                                                                                                                                                |                                                                                                                                    |                         |                                      |                     |                             |                 |                |                       | Purchas                             | ed Transportation                     |                    |           |           |  |  |
| Operating<br>Node         Operating<br>Expenses         Uses of<br>Fare Revenues         Annual<br>Capita Funds         Annual<br>Passenger Miles         Annual Vehicle<br>Revenue Miles         Directional<br>Revenue Miles         for Maximum<br>Route Miles         In Maximum<br>Service         Person<br>Service         Service         Service <td></td> <td></td> <td></td> <td></td> <td></td> <td></td> <td></td> <td></td> <td>(Rep</td> <td>oorted Separately)</td> <td>\$0</td> <td></td> <td></td>                                                                                                                                                                                                                                                                                                                                                                                                                                                                                                                                                                                                                                                                                                                                                                                      |                                                                                                                                    |                         |                                      |                     |                             |                 |                |                       | (Rep                                | oorted Separately)                    | \$0                |           |           |  |  |
| Operating<br>Mode         Operating<br>Expenses         Uses of<br>Save Acad Expenses         Annual<br>Capital Funds<br>Save Acad Expenses         Annual<br>Passenger Miles<br>Unlinked Trips<br>Save Acad Expenses         Annual Vehicle<br>Revenue Miles         Directional<br>Revenue Miles         for Maximum<br>Route Miles         In Maximum<br>Savinum         Page<br>Save Capital Funds<br>Save Capital                                                                                                                                        |                                                                                                                                    |                         |                                      |                     |                             |                 |                |                       |                                     |                                       |                    |           |           |  |  |
| Mode         Expenses         Fare Revenues         Capital Funds         Passenger Miles         Unlinked Trips         Revenue Miles         Route Miles         Service                                                                                                                                                                                                                                                                                                                                                                                                                                                                                                                                                                                                                                                                                                                                                                                                                                                                                                                                                                                                                                                                                                      | Operation Characteristic                                                                                                           |                         |                                      |                     |                             |                 |                |                       | •                                   |                                       | •                  |           |           |  |  |
| Demand Response       \$308,363       \$0       \$0       22,668       7,085       22,865       3,172       0,0       2       1       5         Bus       \$876,555       \$0       \$0       221,268       143,583       117,294       8,974       0.0       5       3       4         Performance Measures       Service Efficiency       Operating Expenses per<br>Vehicle Revenue Mile       Operating Expenses per<br>Passenger Mile       Operating Expenses per<br>Passenger Mile       Operating Expenses per<br>Vehicle Revenue Mile       Unlinked Passenger Mile       Vehicle Revenue                                                                                                                                                                                                                                                                                                                                                                                                                                                                                                                                                                                                                                                                                                                                                                                                                                                                                       |                                                                                                                                    |                         |                                      |                     |                             |                 |                |                       |                                     |                                       |                    | _         |           |  |  |
| Bus       \$876,555       \$0       \$0       221,268       143,563       117,294       8,974       0.0       5       3       4         Fortal       \$1,184,918       \$0       \$0       \$0       243,876       150,668       140,159       12,146       0.0       7       4       4         Performance Measures       Service Efficiency       Operating Expenses per<br>Vehicle Revenue Mile       Operating Expenses per<br>Vehicle Revenue Mile       Operating Expenses per<br>Vehicle Revenue Mile       Mode       Passenger Mile       Operating Expenses per<br>Vehicle Revenue Mile       Unlinked Passenger Trip       Unlinked Passenger Mile       Operating Expenses per<br>Vehicle Revenue Mile       Vehicle Re                                                                                                                                                                                                                                                                                                                                                                                                                                                                                                                                                                                                                                                                                                                                                                                                                                                                                                                                                                    |                                                                                                                                    | -                       |                                      | •                   |                             |                 |                |                       | Route Miles                         | Service                               | Service            | Spa       | are Veh   |  |  |
| Fotal       \$1,184,918       \$0       \$0       \$243,876       150,668       140,159       12,16       0.0       7       4       4         Performance Measures       Service Efficiency       Operating Expenses per<br>Vehicle Revenue Mile       Unlinked Passenger Mile<br>Data       S3.36       S6.10       S1.2       Operating Expense per Vehicle<br>Revenue Mile: Bus       Operating Expense per Vehicle<br>Revenue Mile: Bus       Operating Expense per Vehicle<br>Revenue Mile: Demand Response                                                                                                                                                                                                                                                                                                                                                                                                                                                                                                                                                                                                                                                                                            | Demand Response                                                                                                                    |                         |                                      |                     |                             |                 |                |                       |                                     | 2                                     | 1                  |           | 5         |  |  |
| Performance Measures<br>Node<br>Demand Response<br>State<br>Demand Response<br>Demand Response<br>Demand Response<br>Demand Response<br>Demand Response<br>Demand Response<br>State<br>Demand Response<br>Demand Respons | Bus                                                                                                                                | \$876,555               | \$0                                  |                     | 221,268                     | 143,583         | 117,294        | 8,974                 | 0.0                                 | 5                                     | 3                  |           | 4         |  |  |
| Operating Expense per<br>Vehicle Revenue Mile         Unlinked Trips per<br>Vehicle Revenue Mile         Vehicle Revenue Mile                                                                                                                                                                                                                                                                                                                                                                                                                                                                                                                                                                                                                                                                                                                                                                                                            | <b>Fotal</b>                                                                                                                       | \$1,184,918             | \$0                                  | <b>\$0</b>          | 243,876                     | 150,668         | 140,159        | 12,146                | 0.0                                 | 7                                     | 4                  |           | 4         |  |  |
| Operating Expense per<br>Vehicle Revenue Mile         Operating Expense per Vehicle<br>Revenue Mile         Operating Expense per<br>Vehicle Revenue Mile<                                                                                                                                                                                                                                                                                                                                                                                                                                                                                                                                                            |                                                                                                                                    |                         |                                      |                     |                             |                 |                |                       |                                     |                                       |                    |           |           |  |  |
| Mode       Vehicle Revenue Mile       Vehicle Revenue Mile       Vehicle Revenue Mile       Mode       Passenger Mile       Unlinked Passenger Trip       Vehicle Revenue Mile       Mode       Vehicle Revenue Mile       Vehicle Revenu                                                                                                                                                                                                                                                                                                                                                                                                                                                                                                                                                                                                                                                                                                                                                                                                                                                                                                  |                                                                                                                                    |                         |                                      |                     |                             |                 |                |                       |                                     |                                       |                    |           |           |  |  |
| Demand Response       \$13.49       \$97.21       Demand Response       \$13.64       \$43.52       0.3         Bus       \$3.96       \$6.10       1.2         Total       \$8.45       \$97.56       Total       \$4.86       \$7.86       1.1         Operating Expense per Vehicle<br>Revenue Mile: Bus       Operating Expense per Vehicle<br>Revenue Mile: Demand Response       Operating Expense per Vehicle<br>Revenue M                                                                                                                                                                                                                                                                                                                                                                                                                                                                                                                                                                                                                                                                                                                         |                                                                                                                                    | •                       | • • •                                | -                   | • • •                       |                 |                |                       |                                     |                                       |                    | · ·       |           |  |  |
| Bus       \$7.47       \$97.68       Bus       \$3.96       \$6.10       1.2         Total       \$4.86       \$7.86       1.1         Operating Expense per Vehicle<br>Revenue Mile: Bus       Operating Expense per Vehicle<br>Store       Operating Expense per Vehicle<br>Revenue Mile: Bus       Operating Expense per Vehicle<br>Revenue Mile: Bus       Operating Expense per Vehicle<br>Revenue Mile: Demand Response       Operating Expense per Passenger<br>Mile: Demand Response       Unlinked Passenger<br>Revenue Mile: Demand Response       Operating Expense per Passenger<br>Mile: Demand Response       Operating Expense per Passenger<br>M                                                                                                                                                                                                                                                                                                                                                                                                                                                                                                                                                                                                                                                   |                                                                                                                                    | Vel                     |                                      | Veh                 |                             |                 |                |                       | _                                   | • •                                   | Vehicle Rev        |           | Veh       |  |  |
| Total       \$8.45       \$97.56       Total       \$4.86       \$7.86       1.1    Operating Expense per Vehicle Revenue Mile: Bus          Operating Expense per Vehicle Revenue Mile: Bus       Operating Expense per Passenger Mile: Bus       Operating Expense per Passenger Mile: Bus       Operating Expense per Vehicle Revenue Mile: Demand Response       Opere                                                                                                                                                                                                                                                                                                                                                                                                                                                                                                                                                                                                                                                                                                                          | •                                                                                                                                  |                         |                                      |                     |                             |                 | •              | e                     |                                     |                                       |                    |           |           |  |  |
| Operating Expense per Vehicle<br>Revenue Mile: Bus       Operating Expense per Vehicle<br>Mile: Bus       Operating Expense per Passenger<br>Mile: Bus       Operating Expense per Vehicle<br>Revenue Mile: Demand Response       Operating Expense per Vehicle<br>Revenue Mile: Demand Response       Operating Expense per Passenger<br>Mile: Demand Response       Operating Expense per Vehicle<br>Revenue Mile: Demand Response       Operating Expense per Passenger<br>Mile: Demand Response       O                                                                                                                                                                                                                                                                                                                                                                                                                                                                                                                                                     | ius in the second s                     |                         | \$7.47                               |                     | \$97.68                     |                 | Bus            |                       | \$3.96                              | \$6.10                                |                    | 1.2       |           |  |  |
| Revenue Mile: Bus<br>Revenue Mile: Bus<br>Revenue Mile: Bus<br>Revenue Mile: Demand Response<br>Mile: Demand Response<br>Mile: Demand Response<br>Mile: Demand Response<br>Mile: Demand Response<br>Mile: Demand Response<br>Revenue Mile:                                                                                                                                                                                           | otal                                                                                                                               |                         | \$8.45                               |                     | \$97.56                     |                 | Total          |                       | \$4.86                              | \$7.86                                |                    | 1.1       |           |  |  |
| Revenue Mile: Bus<br>Revenue Mile: Bus<br>Revenue Mile: Bus<br>Revenue Mile: Demand Response<br>Mile: Demand Response<br>Mile: Demand Response<br>Mile: Demand Response<br>Mile: Demand Response<br>Mile: Demand Response<br>Revenue Mile:                                                                                                                                                                                           |                                                                                                                                    |                         |                                      |                     |                             | <u> </u>        |                |                       |                                     |                                       |                    |           |           |  |  |
| 0.00       \$8.00       \$8.00       \$8.00       \$8.00       \$15.00       \$10.00       \$10.00       \$10.00       \$10.00       \$10.00       \$10.00       \$10.00       \$10.00       \$10.00       \$10.00       \$10.00       \$10.00       \$10.00       \$10.00       \$10.00       \$10.00       \$10.00       \$10.00       \$10.00       \$10.00       \$10.00       \$10.00       \$10.00       \$10.00       \$10.00       \$10.00       \$10.00       \$10.00       \$10.00       \$10.00       \$10.00       \$10.00       \$10.00       \$10.00       \$10.00       \$10.00       \$10.00       \$10.00       \$10.00       \$10.00       \$10.00       \$10.00       \$10.00       \$10.00       \$10.00       \$10.00       \$10.00       \$10.00       \$10.00       \$10.00       \$10.00       \$10.00       \$10.00       \$10.00       \$10.00       \$10.00       \$10.00       \$10.00       \$10.00       \$10.00       \$10.00       \$10.00       \$10.00       \$10.00       \$10.00       \$10.00       \$10.00       \$10.00       \$10.00       \$10.00       \$10.00       \$10.00       \$10.00       \$10.00       \$10.00       \$10.00       \$10.00       \$10.00       \$10.00       \$10.00       \$10.00       \$10.00       \$10.00       \$10.00       \$10.00       \$10.00       <                                                                                                                                                                                                                                                                                                                                                                                                                                                                                                                                                                                                                                                                                                                                                                                                                                                                                                                                                                                                                                                                                                                              |                                                                                                                                    |                         |                                      | -                   |                             |                 |                |                       |                                     |                                       | •                  |           | •         |  |  |
| 300       \$6.00       \$6.00       \$10.00       \$15.00       \$10.00       \$10.00       \$10.00       \$10.00       \$10.00       \$10.00       \$10.00       \$10.00       \$10.00       \$10.00       \$10.00       \$10.00       \$10.00       \$10.00       \$10.00       \$10.00       \$10.00       \$10.00       \$10.00       \$10.00       \$10.00       \$10.00       \$10.00       \$10.00       \$10.00       \$10.00       \$10.00       \$10.00       \$10.00       \$10.00       \$10.00       \$10.00       \$10.00       \$10.00       \$10.00       \$10.00       \$10.00       \$10.00       \$10.00       \$10.00       \$10.00       \$10.00       \$10.00       \$10.00       \$10.00       \$10.00       \$10.00       \$10.00       \$10.00       \$10.00       \$10.00       \$10.00       \$10.00       \$10.00       \$10.00       \$10.00       \$10.00       \$10.00       \$10.00       \$10.00       \$10.00       \$10.00       \$10.00       \$10.00       \$10.00       \$10.00       \$10.00       \$10.00       \$10.00       \$10.00       \$10.00       \$10.00       \$10.00       \$10.00       \$10.00       \$10.00       \$10.00       \$10.00       \$10.00       \$10.00       \$10.00       \$10.00       \$10.00       \$10.00       \$10.00       \$10.00       \$10.00                                                                                                                                                                                                                                                                                                                                                                                                                                                                                                                                                                                                                                                                                                                                                                                                                                                                                                                                                                                                                                                                                                                                     |                                                                                                                                    |                         |                                      | <b></b>             |                             |                 |                | evenue Mile: Demand R | -                                   |                                       | •                  | Revenue   | Mile: Der |  |  |
| 6.00       4.00       \$4.00       \$4.00       \$10.00       \$10.00       \$10.00       \$5.00       \$0.00       \$0.00       0.50       0.50       0.50       0.50       0.50       0.50       0.00       0.7       08       09       10       11       12       13       14       15       16       0.7       08       09       10       11       12       13       14       15       16       0.7       08       09       10       11       12       13       14       15       16       0.7       08       09       10       11       12       13       14       15       16       07       08       09       10       11       12       13       14       15       16       07       08       09       10       11       12       13       14       15       16       07       08       09       10       11       12       13       14       15       16       07       08       09       10       11       12       13       14       15       16       07       08       09       10       11       12       13       14       15       16       07       08       09 </td <td></td> <td>\$6.00</td> <td></td> <td></td> <td>1 50</td> <td></td> <td>ψ10.00</td> <td></td> <td></td> <td></td> <td>0.40</td> <td></td> <td></td>                                                                                                                                                                                                                                                                                                                                                                                                                                                                                                                                                                                                                                                                                                                                                                                                                                                                                                                                                                                                                                                                                                                                                                                                                     |                                                                                                                                    | \$6.00                  |                                      |                     | 1 50                        |                 | ψ10.00         |                       |                                     |                                       | 0.40               |           |           |  |  |
| 4.00       \$4.00       \$4.00       \$10.00       \$10.00       \$10.00       \$10.00       \$10.00       \$10.00       \$10.00       \$10.00       \$10.00       \$10.00       \$10.00       \$10.00       \$10.00       \$10.00       \$10.00       \$10.00       \$10.00       \$10.00       \$10.00       \$10.00       \$10.00       \$10.00       \$10.00       \$10.00       \$10.00       \$10.00       \$10.00       \$10.00       \$10.00       \$10.00       \$10.00       \$10.00       \$10.00       \$10.00       \$10.00       \$10.00       \$10.00       \$10.00       \$10.00       \$10.00       \$10.00       \$10.00       \$10.00       \$10.00       \$10.00       \$10.00       \$10.00       \$10.00       \$10.00       \$10.00       \$10.00       \$10.00       \$10.00       \$10.00       \$10.00       \$10.00       \$10.00       \$10.00       \$10.00       \$10.00       \$10.00       \$10.00       \$10.00       \$10.00       \$10.00       \$10.00       \$10.00       \$10.00       \$10.00       \$10.00       \$10.00       \$10.00       \$10.00       \$10.00       \$10.00       \$10.00       \$10.00       \$10.00       \$10.00       \$10.00       \$10.00       \$10.00       \$10.00       \$10.00       \$10.00       \$10.00       \$10.00       \$10.00       \$10.00                                                                                                                                                                                                                                                                                                                                                                                                                                                                                                                                                                                                                                                                                                                                                                                                                                                                                                                                                                                                                                                                                                                                    |                                                                                                                                    | \$0.00                  |                                      |                     | 1.00                        |                 | \$10.00        |                       |                                     |                                       | 0.30               |           |           |  |  |
| 2.00       \$2.00       \$0.00       \$0.00       \$0.00       \$0.00       \$0.00       \$0.00       \$0.00       \$0.00       \$0.00       \$0.00       \$0.00       \$0.00       \$0.00       \$0.00       \$0.00       \$0.00       \$0.00       \$0.00       \$0.00       \$0.00       \$0.00       \$0.00       \$0.00       \$0.00       \$0.00       \$0.00       \$0.00       \$0.00       \$0.00       \$0.00       \$0.00       \$0.00       \$0.00       \$0.00       \$0.00       \$0.00       \$0.00       \$0.00       \$0.00       \$0.00       \$0.00       \$0.00       \$0.00       \$0.00       \$0.00       \$0.00       \$0.00       \$0.00       \$0.00       \$0.00       \$0.00       \$0.00       \$0.00       \$0.00       \$0.00       \$0.00       \$0.00       \$0.00       \$0.00       \$0.00       \$0.00       \$0.00       \$0.00       \$0.00       \$0.00       \$0.00       \$0.00       \$0.00       \$0.00       \$0.00       \$0.00       \$0.00       \$0.00       \$0.00       \$0.00       \$0.00       \$0.00       \$0.00       \$0.00       \$0.00       \$0.00       \$0.00       \$0.00       \$0.00       \$0.00       \$0.00       \$0.00       \$0.00       \$0.00       \$0.00       \$0.00       \$0.00       \$0.00       \$0.00                                                                                                                                                                                                                                                                                                                                                                                                                                                                                                                                                                                                                                                                                                                                                                                                                                                                                                                                                                                                                                                                                                                                                                         | 4.00                                                                                                                               |                         |                                      |                     | 1.00                        |                 | \$5.00         |                       |                                     |                                       | 0.20               |           |           |  |  |
| 07 08 09 10 11 12 13 14 15 16 07 08 09 10 11 12 13 14 15 16 07 08 09 10 11 12 13 14 15 16 07 08 09 10 11 12 13 14 15 16 07 08 09 10 11 12 13 14 15 16 07 08 09 10 11 12 13 14 15 16 07 08 09 10 11 12 13 14 15 16 07 08 09 10 11 12 13 14 15 16 07 08 09 10 11 12 13 14 15 16 07 08 09 10 11 12 13 14 15 16 07 08 09 10 11 12 13 14 15 16 07 08 09 10 11 12 13 14 15 16 07 08 09 10 11 12 13 14 15 16 07 08 09 10 11 12 13 14 15 16 07 08 09 10 11 12 13 14 15 16 07 08 09 10 11 12 13 14 15 16 07 08 09 10 11 12 13 14 15 16 07 08 09 10 11 12 13 14 15 16 07 08 09 10 11 12 13 14 15 16 07 08 09 10 11 12 13 14 15 16 07 08 09 10 11 12 13 14 15 16 07 08 09 10 11 12 13 14 15 16 07 08 09 10 11 12 13 14 15 16 07 08 09 10 11 12 13 14 15 16 07 08 09 10 11 12 13 14 15 16 07 08 09 10 11 12 13 14 15 16 07 08 09 10 11 12 13 14 15 16 07 08 09 10 11 12 13 14 15 16 07 08 09 10 11 12 13 14 15 16 07 08 09 10 11 12 13 14 15 16 07 08 09 10 11 12 13 14 15 16 07 08 09 10 11 12 13 14 15 16 07 08 09 10 11 12 13 14 15 16 07 08 09 10 11 12 13 14 15 16 07 08 09 10 11 12 13 14 15 16 07 08 09 10 11 12 13 14 15 16 07 08 09 10 11 12 13 14 15 16 07 08 09 10 11 12 13 14 15 16 07 08 09 10 11 12 13 14 15 16 07 08 09 10 11 12 13 14 15 16 07 08 09 10 11 12 13 14 15 16 07 08 09 10 11 12 13 14 15 16 07 08 09 10 11 12 13 14 15 16 07 08 09 10 11 12 13 14 15 16 07 08 09 10 11 12 13 14 15 16 07 08 09 10 11 12 13 14 15 16 07 08 09 10 11 12 13 14 15 16 07 08 09 10 11 12 13 14 15 16 07 08 09 10 11 12 13 14 15 16 07 08 09 10 11 12 13 14 15 16 07 08 09 10 11 12 13 14 15 16 07 08 09 10 11 12 13 14 15 16 07 08 09 10 11 12 13 14 15 16 07 08 09 10 11 12 13 14 15 16 07 08 09 10 11 12 13 14 15 16 07 08 09 10 11 12 13 14 15 16 07 08 09 10 11 12 13 14 15 16 07 08 09 10 11 12 13 14 15 16 07 08 09 10 11 12 13 14 15 16 07 08 08 08 08 08 08 08 08 08 08 08 08 08                                                                                                                                                                                                                                                                                                                                                                                                                                                                                                                                                                             |                                                                                                                                    | \$2.00                  |                                      |                     | 0.50                        |                 | \$0.00         |                       |                                     |                                       |                    |           |           |  |  |
|                                                                                                                                                                                                                                                                                                                                                                                                                                                                                                                                                                                                                                                                                                                                                                                                                                                                                                                                                                                                                                                                                                                                                                                                                                                                                                                                                                                                                                                                                                                                                                                                                                                                                                                                                                                                                                                                                                                                                                                                                                                                                                                                                                                                                                                                                                                                                                                                                                                                 |                                                                                                                                    |                         | 07 00 00 40 44 40                    | 40 44 45 40         | 0.00                        | 11 12 13 1/     |                |                       |                                     | 07 00 00 40 44 40                     | 0.00               | 07 08 09  | 10 11     |  |  |
|                                                                                                                                                                                                                                                                                                                                                                                                                                                                                                                                                                                                                                                                                                                                                                                                                                                                                                                                                                                                                                                                                                                                                                                                                                                                                                                                                                                                                                                                                                                                                                                                                                                                                                                                                                                                                                                                                                                                                                                                                                                                                                                                                                                                                                                                                                                                                                                                                                                                 |                                                                                                                                    | 13 14 15 16             | u7 U8 U9 10 11 12                    | 13 14 15 16         | 07 00 09 10                 | 11 12 13 14     | 07             | 08 09 10 11 12 1      | 3 14 15 16                          | υ <i>ι</i> υο υθ 10 11 12             | 13 14 15 16        | 07 00 09  |           |  |  |
| emand Response - Taxi (DT) and non-dedicated fleets do not report fleet age data.                                                                                                                                                                                                                                                                                                                                                                                                                                                                                                                                                                                                                                                                                                                                                                                                                                                                                                                                                                                                                                                                                                                                                                                                                                                                                                                                                                                                                                                                                                                                                                                                                                                                                                                                                                                                                                                                                                                                                                                                                                                                                                                                                                                                                                                                                                                                                                               |                                                                                                                                    |                         |                                      |                     |                             |                 |                |                       |                                     |                                       |                    |           |           |  |  |
|                                                                                                                                                                                                                                                                                                                                                                                                                                                                                                                                                                                                                                                                                                                                                                                                                                                                                                                                                                                                                                                                                                                                                                                                                                                                                                                                                                                                                                                                                                                                                                                                                                                                                                                                                                                                                                                                                                                                                                                                                                                                                                                                                                                                                                                                                                                                                                                                                                                                 | emand Response - Taxi (DT) ar                                                                                                      | nd non-dedicated fleets | do not report fleet age d            | ata.                |                             |                 |                |                       |                                     |                                       |                    |           |           |  |  |
|                                                                                                                                                                                                                                                                                                                                                                                                                                                                                                                                                                                                                                                                                                                                                                                                                                                                                                                                                                                                                                                                                                                                                                                                                                                                                                                                                                                                                                                                                                                                                                                                                                                                                                                                                                                                                                                                                                                                                                                                                                                                                                                                                                                                                                                                                                                                                                                                                                                                 |                                                                                                                                    |                         |                                      |                     |                             |                 |                |                       |                                     |                                       |                    |           |           |  |  |
|                                                                                                                                                                                                                                                                                                                                                                                                                                                                                                                                                                                                                                                                                                                                                                                                                                                                                                                                                                                                                                                                                                                                                                                                                                                                                                                                                                                                                                                                                                                                                                                                                                                                                                                                                                                                                                                                                                                                                                                                                                                                                                                                                                                                                                                                                                                                                                                                                                                                 |                                                                                                                                    |                         |                                      |                     |                             |                 |                |                       |                                     |                                       |                    |           |           |  |  |
|                                                                                                                                                                                                                                                                                                                                                                                                                                                                                                                                                                                                                                                                                                                                                                                                                                                                                                                                                                                                                                                                                                                                                                                                                                                                                                                                                                                                                                                                                                                                                                                                                                                                                                                                                                                                                                                                                                                                                                                                                                                                                                                                                                                                                                                                                                                                                                                                                                                                 |                                                                                                                                    |                         |                                      |                     |                             |                 |                |                       |                                     |                                       |                    |           |           |  |  |