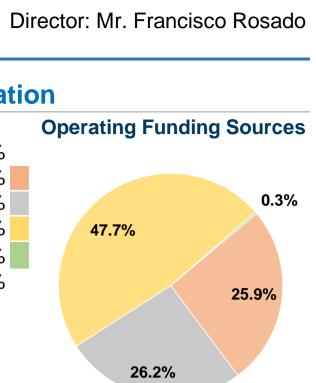

| Utchanized Area Statistics - 2010 Census<br>Based Area Statistics - 2010 Census Based Area Statistics - 2010 Census<br>Based Area Statistics - 2010 Census Based Area - 2010 Cens Statistics - 2010 Census Based Area - 2010 Census B                                                                                                                                                                                                                        |                                                                                                                                    |                         |                                      | <b>General Info</b> | ormation                    |                 |                |                       |                                     |                                       | Financial I        | nformatio | on        |  |  |
|-----------------------------------------------------------------------------------------------------------------------------------------------------------------------------------------------------------------------------------------------------------------------------------------------------------------------------------------------------------------------------------------------------------------------------------------------------------------------------------------------------------------------------------------------------------------------------------------------------------------------------------------------------------------------------------------------------------------------------------------------------------------------------------------------------------------------------------------------------------------------------------------------------------------------------------------------------------------------------------------------------------------------------------------------------------------------------------------------------------------------------------------------------------------------------------------------------------------------------------------------------------------------------------------------------------------------------------------------------------------------------------------------------------------------------------------------------------------------------------------------------------------------------------------------------------------------------------------------------------------------------------------------------------------------------------------------------------------------------------------------------------------------------------------------------------------------------------------------------------------------------------------------------------------------------------------------------------------------------------------------------------------------------------------------------------------------------------------------------------------------------------------------------------------------------------------------------------------------------------------------------------------------------------------------------------------------------------------------------------------------------------------------------------------------------------------------------------------|------------------------------------------------------------------------------------------------------------------------------------|-------------------------|--------------------------------------|---------------------|-----------------------------|-----------------|----------------|-----------------------|-------------------------------------|---------------------------------------|--------------------|-----------|-----------|--|--|
| 2.43 Square Miles<br>3 Pop. Rank out of 484 UZ44       150 666 Annual Unititied Trips<br>0. Service School of 484 UZ44       150 666 Annual Unititied Trips<br>0. Average Statutied Unitities<br>110 Average Statuties<br>2.10 Average Statuties<br>1.10 Average Statuties<br>2.10 Average Statuties<br>2.10 Average Statuties<br>1.10 Average Statuties                                                                                                                              | <b>Urbanized Area Statistic</b>                                                                                                    | s - 2010 Census         | Service Consumption                  |                     |                             |                 | Database       | Information           | Sources of Operating Funds Expended |                                       |                    |           |           |  |  |
| 6:33,287 Population<br>3 Pop. Fank cut of 48 UZAs       6:3 Average Weekday Uninked Trips<br>0 Average Sunday Uninked Tri                                                                                                                                                                             | Chicago, IL-IN                                                                                                                     |                         | 243,876 Annual Passenger Miles (PMT) |                     |                             |                 | NTDID:         | 50042                 |                                     | Fare Revenues                         | \$0                | 0.0%      |           |  |  |
| 3 Pop. Rank out of 498 UZAs       219 Average Statudgy Uninked Trips       Special Control C                                                                                                                                                                                                                                                                                                                                                                                    | 2,443 <b>Square M</b> i                                                                                                            | iles                    | 150,668 <b>A</b>                     | nnual Unlinked 1    | ſrips (UPT)                 |                 | Reporter Type: | Full Reporter         |                                     | Local Funds                           | \$306,595          | 25.9%     |           |  |  |
| O Average Sunday Unlinked Trips         Color Funds         18,338         0.33           Service Area Statistics<br>33,038 Population         Service Supplied<br>10,2108 Annual Vehicle Revenue Holes (VRH)<br>2,108 Annual Vehicle Revenue Hole (VRH)<br>2,108 Annual Vehicle Revenu                                                                                                                                                                                                                                                                              | 8,608,208 Populatior                                                                                                               | n                       | 563 <b>A</b>                         | verage Weekday      | <sup>v</sup> Unlinked Trips |                 |                |                       | State Funds                         |                                       | \$309,894          | 26.2%     |           |  |  |
| 0 Average Sunday Unlinked Tigs         Cold For Funds         53.30         Cold Status         Cold Status                                                                                                                                                                                                                                                                                                                                                                                                                                                                                                                                                                                                                                                                                                                                                                                                                                                                                                                                                                                                                                                                                                                                   | 3 Pop. Rank                                                                                                                        | cout of 498 UZAs        | 219 <b>A</b>                         | verage Saturday     | Unlinked Trips              |                 |                |                       | F                                   | ederal Assistance                     | \$565,130          | 47.7%     | 4         |  |  |
| Service Area Statistics<br>1) Square Miles<br>2) 000 Population     Sorvice Supplied<br>140,150 Annual Vehicle Rovenue Miles (VRM)<br>121,21 Schnubl Vehicle Rovenue Miles (VRM)<br>121,21 Schnubl Vehicle Rovenue Miles (VRM)<br>7 Vehicles Available for Maximum Service (VOMS)<br>7 Vehicles Available for Maximum Se                                                                                                                                                                                                                            | •                                                                                                                                  |                         |                                      | •                   | •                           |                 |                |                       |                                     | Other Funds                           |                    |           |           |  |  |
| Service Area Statistics<br>11 Square Miles<br>24 Side Population<br>12 Side Population<br>13 Square Miles<br>24 Side Population<br>14 Vehicles Corrected<br>14 Chicles Corrected (VORK)<br>14 Vehicles Corrected (VORK)<br>14 Vehicles Corrected (VORK)<br>14 Vehicles Corrected<br>14 Vehicles Corrected<br>15 Control Linear L                                                                                                                                                                                                                                                                                                          |                                                                                                                                    |                         | 0 / (                                | Torage Garday (     |                             |                 |                |                       | Total Operation                     |                                       |                    |           |           |  |  |
| 11 Square Niles<br>29.059 Population       110,164 Annual Vehicle Revenue Niles (VRM)<br>1 4 Valicles Operated in Maximum Service (VOMS)<br>7 Valicles Operated in Maximum Service (VOMS)<br>7 Valicles Operated in Maximum Service (VOMS)<br>7 Valicles Operated       Fare Revenues is do<br>30<br>Fodel Characteristics       30<br>Fodel Characteristics       50<br>Fodel Characteristics       Fare Revenues is do<br>30<br>Fodel A bits fund Service (VAMS)       Fare Revenues is do<br>30<br>Fodel A bits fund Service (VAMS)       Fare Revenues is do<br>30<br>Fodel A bits fund Service (VAMS)       Fare Revenues is do<br>30<br>Fodel A bits fund Service (VAMS)       Fare Revenues is do<br>30<br>Fodel A bits fund Service (VAMS)       Fare Revenues is do<br>30<br>Fodel A bits fund Service (VAMS)       Fare Revenues is do<br>30<br>Fodel A bits fund Service (VAMS)       Fare Revenues is do<br>30<br>Fodel A bits fund Service (VAMS)       Fare Revenues is do<br>30<br>Fodel A bits fund Service (VAMS)       Fare Revenues is do<br>30<br>Fodel A bits fund Service (VAMS)       Fare Revenues is do<br>30<br>Fodel A bits fund Service (VAMS)       Fare Revenues is do<br>30<br>Fodel A bits fund Service (VAMS)       Fare Revenues is do<br>30<br>Fodel A bits fund Service (VAMS)       Fare Revenues is do<br>30<br>Fodel A bits fund Service (VAMS)       Fare Revenues is do<br>30<br>Fodel A bits fund Service (VAMS)       Fare Revenues is do<br>30<br>Fodel A bits fund Service (VAMS)       Fare Revenues is do<br>30<br>Fodel A bits fund Service (VAMS)       Fare Revenues is do<br>50<br>Fodel A bits fund Service (VAMS)       Fare Revenue Service (VAMS)       Fare Revenues is do<br>50<br>Fodel A bits fund Service (VAMS)       Fare Revenue Service (VAMS)       Fare Revenue Service (VAMS)       Fare Revenue Service (VAMS)       Fare Revenue Service (VAMS)      Fare Revenue Service (VAMS)       F                                                                                                                                                                                                                                                                                                                                                                                                                                                                                                   |                                                                                                                                    |                         |                                      |                     |                             |                 |                |                       |                                     | ig i unus Expended                    | ψ1,104,323         | 100.070   |           |  |  |
| 11 Square Miles<br>33,058 Population       14,151,41,41,41 Shrunu Vehicle Revenue Nors (VRH)<br>4 Vehicles Operated in Maximus Service (VAMS)<br>7 Vehicle Service Ser                                                                                                                                                                                                                                                                              | Service Area Statistics                                                                                                            |                         | Service                              | e Supplied          |                             |                 |                |                       | S                                   | Sources of Capital Fi                 | unds Expended      |           |           |  |  |
| 28.88 Population       12.16 Annual Vehicle Revenue Hours (VRH)                                                                                                                                                                                                                                                                                                                                                                                                                                                                                                                                                                                                                                                                                                                                                                                                                                                                                                                                                                                                                                                                                                                                                                                                                                                                                                                                                                                                                                                                                                                                                                                                                                                                                                                                                                                                                                                                                                                                                                                                                                                                                                                                                                                                                                                                                                                                                                                                 | 11 Square Mi                                                                                                                       | iles                    |                                      |                     | evenue Miles (VRM)          |                 |                |                       |                                     | · · · · · · · · · · · · · · · · · · · | •                  |           |           |  |  |
| 1 y biclics Operated<br>Ty objects Operated<br>Other Funds<br>30       State Funds<br>30                                                                                                                                                                                                                                                                                                                                                                                                                                                                                                                                                                                                                                                                                                                                                                        |                                                                                                                                    |                         |                                      |                     | • •                         |                 |                |                       |                                     | Local Funds                           |                    |           |           |  |  |
| Valuation for Maximum Service (VAMS)       Package                                                                                                                                                                                                                                                                                                                                                                                                                                                                                                                                                                                                                                                                                                                                                                                                                                                                                                                                                                                                                                                                                                                                                                                                                                                                                                                                                                                                        |                                                                                                                                    | -                       |                                      |                     | •                           |                 |                |                       |                                     |                                       |                    |           |           |  |  |
| Modal Characteristics         Other Funds         Statum         Other Funds         Statum         Statu                                                                                                                                                                                                                                                                                                                                                                                                                                                                                                                                                                                                                                                                                                                                                                                                                                                                                                                                                                                                                                                                                                                                     |                                                                                                                                    |                         |                                      | •                   |                             | · · ·           |                |                       | F                                   |                                       |                    |           |           |  |  |
| Model Characteristics         Total Capital Funds Expende         50           Model Overview         Total Capital Funds         Total Capital Funds         Summary of Operating Expenses         Summary of Operating Expenses <th <="" colspan="2" td=""><td></td><td></td><td></td><td></td><td></td><td></td><td></td><td></td><td>I</td><td></td><td></td><td></td><td></td></th>                                                                                                                                                                                                                                                                                                                                                                                                                                                                                                                                                                                                                                                                                                                                                                                                                                                                                                                                                                                                      | <td></td> <td></td> <td></td> <td></td> <td></td> <td></td> <td></td> <td></td> <td>I</td> <td></td> <td></td> <td></td> <td></td> |                         |                                      |                     |                             |                 |                |                       |                                     |                                       | I                  |           |           |  |  |
| Vehicles Operated<br>Model Overvlew<br>Model Operated<br>Model Operated<br>Directing<br>Purchased<br>Parand Resonse<br>Sol<br>Sol<br>Sol<br>Sol<br>Sol<br>Sol<br>Sol<br>Sol                                                                                                                                                                                                                                                                                                                                                                                                                                                                                                                                                                                                                                                                                                                                                                                                                                                                                                                                                                                                                                                                                                                                                                                                                                                                                                                                                                                                                                                                                                                                                                                                                                                                                                                                                                                                                                                                                                                                                                                                                                                                                                                                                                                                                                                                                     |                                                                                                                                    |                         |                                      | Madal Char          |                             |                 |                |                       |                                     |                                       |                    |           |           |  |  |
| Index         In Maximum Sorvice         Uses of Capital Funds         Summary of Operating Expenses (DE)           Operation         Directly<br>Operation         Purchased<br>Transportation         Systems and<br>Systems and<br>a so         Summary of Operating Expenses (DE)         Salary, Wages, Benefits         \$1,026,268         86,6%           Name         3         -         \$0         \$00         \$00         \$00         \$00         \$00         \$00         \$00         \$00         \$00         \$00         \$00         \$00         \$00         \$00         \$00         \$00         \$00         \$00         \$00         \$00         \$00         \$00         \$00         \$00         \$00         \$00         \$00         \$00         \$00         \$00         \$00         \$00         \$00         \$00         \$00         \$00         \$00         \$00         \$00         \$00         \$00         \$00         \$00         \$00         \$00         \$00         \$00         \$00         \$00         \$00         \$00         \$00         \$00         \$00         \$00         \$00         \$00         \$00         \$00         \$00         \$00         \$00         \$00         \$00         \$00         \$00         \$00         \$00         \$00         \$00                                                                                                                                                                                                                                                                                                                                                                                                                                                                                                                                                                                                                                                                                                                                                                                                                                                                                                                                                                                                                                                                                                            |                                                                                                                                    | Vahialaa                |                                      | Modal Chara         | acteristics                 |                 |                |                       | Total Capit                         | al Funds Expended                     | \$0                |           |           |  |  |
| Objective<br>Mode         Purchased<br>Transportation         Revenue<br>Vehicles         Stations<br>Guidewsy         Stations<br>Stations         Other<br>Total         Solary, Wage, Banellis         Stations         Stations           Jemand Response         3         -         50         50         \$00         \$00         \$00         \$00         \$00         \$00         \$00         \$00         \$00         \$00         \$00         \$00         \$00         \$00         \$00         \$00         \$00         \$00         \$00         \$00         \$00         \$00         \$00         \$00         \$00         \$00         \$00         \$00         \$00         \$00         \$00         \$00         \$00         \$00         \$00         \$00         \$00         \$00         \$00         \$00         \$00         \$00         \$00         \$00         \$00         \$00         \$00         \$00         \$00         \$00         \$00         \$00         \$00         \$00         \$00         \$00         \$00         \$00         \$00         \$00         \$00         \$00         \$00         \$00         \$00         \$00         \$00         \$00         \$00         \$00         \$00         \$00         \$00         \$00         \$00         \$00 <t< td=""><td></td><td></td><td>•</td><td></td><td></td><td>a of Conital Eu</td><td></td><td></td><td><b>C</b></td><td>mmony of Operating</td><td></td><td></td><td></td></t<>                                                                                                                                                                                                                                                                                                                                                                                                                                                                                                                                                                                                                                                                                                                                                                                                                                                                                                                                              |                                                                                                                                    |                         | •                                    |                     |                             | a of Conital Eu |                |                       | <b>C</b>                            | mmony of Operating                    |                    |           |           |  |  |
| Viele         Operation         Vehicles         Guideways         Statons         Other         Total         Salary, Wages, Benefita         S1,02,288         86,8%           3as         3         50         50         50         50         50         50         50         50         Materials and Supplies         S1,02,288         86,8%         50         50         Purchased Transportation         S1,02,288         96,8%         50         50         Operating Expenses         S1,184,518         10,07%         10,07%         10,07%         10,07%         10,07%         10,07%         10,07%         10,07%         10,07%         10,07%         10,07%         10,07%         10,07%         10,07%         10,07%         10,07%         10,07%         10,07%         10,07%         10,07%         10,07%         10,07%         10,07%         10,07%         10,07%         10,07%         10,07%         10,07%         10,07%         10,07%         10,07%         10,07%         10,07%         10,07%         10,07%         10,07%         10,07%         10,07%         10,07%         10,07%         10,07%         10,07%         10,07%         10,07%         10,07%         10,07%         10,07%         10,07%         10,07%         10,07%         10,07%                                                                                                                                                                                                                                                                                                                                                                                                                                                                                                                                                                                                                                                                                                                                                                                                                                                                                                                                                                                                                                                                                                                                                   |                                                                                                                                    |                         |                                      | Devenue             |                             | •               | nas            |                       | Su                                  | mmary of Operating                    | Expenses (OE)      |           |           |  |  |
| Demand Response 1 1 - \$0 \$0 \$0 \$0 \$0 \$0 \$0 Purchased Transportation \$138,638 11.7%<br>Foral 4 - \$0 \$0 \$0 \$0 \$0 \$0 Purchased Transportation \$19,994 1.7%<br>Total Operating Expenses \$118,494 1.7%<br>Total Operating Expenses \$118,491 100.0%<br>Purchased Transportation (Reported Separately) \$0<br>Demand Response \$308,635 \$0 \$0 \$20 \$0 \$0 \$0 \$0 \$0 Purchased Transportation (Reported Separately) \$0<br>Portation Characteristics<br>Purchased Transportation (Reported Separately) \$0<br>Demand Response \$308,635 \$0 \$0 \$221,268 117,294 8,074 0.0 \$5 \$3 \$0<br>Portation Characteristics \$118,491 8 \$00.0%<br>Purchased Transportation (Reported Separately) \$0<br>Portation Characteristics \$118,491 8 \$0 \$221,268 117,294 8,074 0.0 \$5 \$3 \$0<br>Portation Characteristics \$208,635 \$0 \$0 \$221,268 143,583 117,294 8,074 0.0 \$5 \$3 \$0<br>Portation Strate So \$0 \$0 \$21,268 140,159 12,146 \$0,0 \$7 \$4 \$0 \$0 \$5 \$3 \$0<br>Portation Characteristics \$208,635 \$0 \$0 \$221,268 143,583 117,294 8,074 0.0 \$5 \$3 \$0<br>Portation Strate So \$243,676 150,668 140,159 12,146 \$0,0 \$7 \$4 \$0 \$0 \$5 \$3 \$0<br>Portation Strate So \$20,21,268 140,159 12,146 \$0,0 \$7 \$4 \$0 \$0 \$5 \$3 \$0<br>Portation Strate So \$20,21,268 140,159 12,146 \$0,0 \$7 \$4 \$0 \$0 \$5 \$3 \$0 \$0 \$243,676 150,668 140,159 12,146 \$0,0 \$7 \$4 \$0 \$0 \$5 \$3 \$0 \$0 \$243,676 150,668 \$13,640 \$12,146 \$0,0 \$7 \$4 \$0 \$0 \$5 \$3 \$0 \$0 \$243,676 \$0 \$150,668 \$10,159 \$12,146 \$0,0 \$7 \$4 \$0 \$0 \$5 \$3 \$0 \$0 \$243,676 \$0 \$150,668 \$10,159 \$12,146 \$0,0 \$7 \$4 \$0 \$0 \$5 \$3 \$0 \$0 \$0 \$0 \$1,12 \$1,14 \$1,16 \$0 \$0 \$0 \$1,10 \$1,10 \$1,10 \$1,10 \$1,10 \$1,10 \$1,10 \$1,10 \$1,10 \$1,10 \$1,10 \$1,10 \$1,10 \$1,10 \$1,10 \$1,10 \$1,10 \$1,10 \$1,10 \$1,10 \$1,10 \$1,10 \$1,10 \$1,10 \$1,10 \$1,10 \$1,10 \$1,10 \$1,10 \$1,10 \$1,10 \$1,10 \$1,10 \$1,10 \$1,10 \$1,10 \$1,10 \$1,10 \$1,10 \$1,10 \$1,10 \$1,10 \$1,10 \$1,10 \$1,10 \$1,10 \$1,10 \$1,10 \$1,10 \$1,10 \$1,10 \$1,10 \$1,10 \$1,10 \$1,10 \$1,10 \$1,10 \$1,10 \$1,10 \$1,10 \$1,10 \$1,10 \$1,10 \$1,10 \$1,10 \$1,10 \$1,10 \$1,10 \$1,10 \$1,10 \$1,10 \$1,10 \$1,10 \$1,10 \$1,10 \$1,10 \$1,10 \$1,10 \$1,10 \$1,10 \$1,10 \$1,10 \$1,10 \$1,10 \$1,10 \$1,10 \$1,10 \$1,10 \$1,10 \$1,10 \$1,10 \$1,10 \$1,10 \$1,10 \$1,10 \$1,10 \$1,                                   |                                                                                                                                    | •                       |                                      |                     | •                           |                 | 0(1)           | Tatal                 | 0.1                                 |                                       | <b>\$4,000,000</b> | 00.00/    |           |  |  |
| bits         3         SO                                                                                                                                                                                                                                                                                                                                                                                                                                                                                                                                                                                                                                                                                                                                                                                                                                                                                                                                                                                                                                                                                                                                                                                                                                                                                                      |                                                                                                                                    | Operated                | Iransportation                       |                     |                             |                 |                |                       | •                                   | -                                     |                    |           |           |  |  |
| fordal       4       -       \$0       \$0       \$0       \$0       \$0       Older Operating Expenses<br>Total Operating Expenses<br>Reconciling OE Cash Expenditures<br>Purchased Transportation<br>(Reported Separately)       \$1,184,918       1.7%         Operation Characteristics<br>Mode       Operating Expenses<br>Expenses       Fare Revenues       Visites of<br>Capital Funds       Annual<br>Namand Response       Annual<br>\$1,184,918       Annual Vehicle<br>Neurous Miles       Annual Vehicle<br>Revenue Miles       Neurous Miles       Service       Se                                                                                                                                                                                                                                                                                                                                                                                                                                                                                                                                                                                                                                                                                                                                                                                                                                                                                                                                                                                                                                                               | •                                                                                                                                  | 1                       | -                                    |                     |                             |                 |                |                       |                                     | ••                                    |                    |           |           |  |  |
| Total Operating Expenses<br>Purchased Transportation<br>(Reported Separately)       \$1,184,911<br>\$0       00.0%<br>\$1,184,911         Operating Expenses<br>S308,363       S0       Annual<br>Capital Funds       Annual<br>Passenger Mile<br>S0       Annual<br>Annual Vehicle<br>Revenue Mile       Annual Vehicle<br>Revenue Mile       Ann                                                                                                                                                                                                                                                                                                                                                                                                                                                                                                                                                                                                                                                                                     |                                                                                                                                    | 3                       | -                                    |                     |                             | •               |                | · ·                   |                                     | •                                     |                    |           |           |  |  |
| Beconciling QE Cash Expenditures       \$11         Burchased Transportation<br>(Reported Separately)       \$0         Sign Characteristics         Sign Colspan="6">Fixed Guideway Vehicles Available       Vehicles Operated<br>for Maximum       Note       Perdecideway       Vehicles Available       Vehicles Operated<br>for Maximum       Note       Service       <                                                                                                                                                                                                                                                                                                                                                                                                                                                                                                                                                                                                                                                                                                                                                                                                                                                                                                                                                                                                                                                                                                                                                                 | fotal                                                                                                                              | 4                       |                                      | <b>\$0</b>          | \$0                         | \$0             | \$0            | \$0                   | Other Op                            | erating Expenses                      | \$19,994           |           |           |  |  |
| Operation Characteristics       Operating<br>Expenses       Fare Revenue So       Sussession of So       So       So       Perspenses       Fare Revenue So       Operating Expenses       Fare Revenue So       So       So       Perspenses       Fare Revenue So       So       So       Perspense       Service                                                                                                                                                                                                                                                                                                                                                                                                                                                                                                                                                                                                                                                                                                                                                                                                                                                                                                                                                                                                                                                                                                                                                                   |                                                                                                                                    |                         |                                      |                     |                             |                 |                |                       |                                     |                                       | \$1,184,918        | 100.0%    |           |  |  |
| Operation Characteristics         Operating<br>Expenses         Sussession<br>Fare Revenues         Capital Funds<br>Capital Funds         Annual<br>Passenger Miles         Annual Veite<br>Revenue Miles         Annual Veite<br>Revenue Miles         Annual Veite<br>Revenue Miles         Fixed Guideway<br>Directional<br>Structeristics         Vehicles Operating<br>In Maximum         Vehicles Operating<br>In In In Maximum         Vehicles Operating<br>In In I                                                                                                                                                                                                                                                                                                                                                                                                                                                                                                                                                                                                                                                                                                                                                                                                                                                          |                                                                                                                                    |                         |                                      |                     |                             |                 |                |                       | Reconciling OE C                    | ash Expenditures                      | \$11               |           |           |  |  |
| Operation Characteristics         Operating<br>Expenses         Constrained<br>Fare Revenues         Uses of<br>Capital Funds         Annual<br>Passenger Miles<br>State         Annual<br>22,605         Annual<br>22,12,65         Annual<br>101/ked Trips         Annual<br>Revenue Miles         Annual Vehicle<br>Revenue Miles         Fixed Guideway<br>Directional         Vehicles Operating<br>Service         Service                                                                                                                                                                                                                                                                                                                                                                                                                                                                                                                                                                                                                                                                                                                                                                                                                                                                                                                                                                                                                |                                                                                                                                    |                         |                                      |                     |                             |                 |                |                       | Purchas                             | ed Transportation                     |                    |           |           |  |  |
| Operating<br>Node         Operating<br>Expenses         Uses of<br>Fare Revenues         Annual<br>Capita Funds         Annual<br>Passenger Miles         Annual Vehicle<br>Revenue Miles         Directional<br>Revenue Miles         for Maximum<br>Route Miles         In Maximum<br>Service         Person<br>Service         Service         Service <td></td> <td></td> <td></td> <td></td> <td></td> <td></td> <td></td> <td></td> <td>(Rep</td> <td>oorted Separately)</td> <td>\$0</td> <td></td> <td></td>                                                                                                                                                                                                                                                                                                                                                                                                                                                                                                                                                                                                                                                                                                                                                                                      |                                                                                                                                    |                         |                                      |                     |                             |                 |                |                       | (Rep                                | oorted Separately)                    | \$0                |           |           |  |  |
| Operating<br>Mode         Operating<br>Expenses         Uses of<br>Save Acad Expenses         Annual<br>Capital Funds<br>Save Acad Expenses         Annual<br>Passenger Miles<br>Unlinked Trips<br>Save Acad Expenses         Annual Vehicle<br>Revenue Miles         Directional<br>Revenue Miles         for Maximum<br>Route Miles         In Maximum<br>Savinum         Page<br>Save Capital Funds<br>Save Capital                                                                                                                                        |                                                                                                                                    |                         |                                      |                     |                             |                 |                |                       |                                     |                                       |                    |           |           |  |  |
| Mode         Expenses         Fare Revenues         Capital Funds         Passenger Miles         Unlinked Trips         Revenue Miles         Route Miles         Service                                                                                                                                                                                                                                                                                                                                                                                                                                                                                                                                                                                                                                                                                                                                                                                                                                                                                                                                                                                                                                                                                                      | Operation Characteristic                                                                                                           |                         |                                      |                     |                             |                 |                |                       | •                                   |                                       | •                  |           |           |  |  |
| Demand Response       \$308,363       \$0       \$0       22,668       7,085       22,865       3,172       0,0       2       1       5         Bus       \$876,555       \$0       \$0       221,268       143,583       117,294       8,974       0.0       5       3       4         Performance Measures       Service Efficiency       Operating Expenses per<br>Vehicle Revenue Mile       Operating Expenses per<br>Passenger Mile       Operating Expenses per<br>Passenger Mile       Operating Expenses per<br>Vehicle Revenue Mile       Unlinked Passenger Mile       Vehicle Revenue                                                                                                                                                                                                                                                                                                                                                                                                                                                                                                                                                                                                                                                                                                                                                                                                                                                                                       |                                                                                                                                    |                         |                                      |                     |                             |                 |                |                       |                                     |                                       |                    | _         |           |  |  |
| Bus       \$876,555       \$0       \$0       221,268       143,563       117,294       8,974       0.0       5       3       4         Fortal       \$1,184,918       \$0       \$0       \$0       243,876       150,668       140,159       12,146       0.0       7       4       4         Performance Measures       Service Efficiency       Operating Expenses per<br>Vehicle Revenue Mile       Operating Expenses per<br>Vehicle Revenue Mile       Operating Expenses per<br>Vehicle Revenue Mile       Mode       Passenger Mile       Operating Expenses per<br>Vehicle Revenue Mile       Unlinked Passenger Trip       Unlinked Passenger Mile       Operating Expenses per<br>Vehicle Revenue Mile       Vehicle Re                                                                                                                                                                                                                                                                                                                                                                                                                                                                                                                                                                                                                                                                                                                                                                                                                                                                                                                                                                    |                                                                                                                                    | -                       |                                      | •                   |                             |                 |                |                       | Route Miles                         | Service                               | Service            | Spa       | are Veh   |  |  |
| Fotal       \$1,184,918       \$0       \$0       \$243,876       150,668       140,159       12,16       0.0       7       4       4         Performance Measures       Service Efficiency       Operating Expenses per<br>Vehicle Revenue Mile       Unlinked Passenger Mile<br>Data       S3.36       S6.10       S1.2       Operating Expense per Vehicle<br>Revenue Mile: Bus       Operating Expense per Vehicle<br>Revenue Mile: Bus       Operating Expense per Vehicle<br>Revenue Mile: Demand Response                                                                                                                                                                                                                                                                                                                                                                                                                                                                                                                                                                                                                                                                                            | Demand Response                                                                                                                    |                         |                                      |                     |                             |                 |                |                       |                                     | 2                                     | 1                  |           | 5         |  |  |
| Performance Measures<br>Node<br>Demand Response<br>State<br>Demand Response<br>Demand Response<br>Demand Response<br>Demand Response<br>Demand Response<br>Demand Response<br>State<br>Demand Response<br>Demand Respons | Bus                                                                                                                                | \$876,555               | \$0                                  |                     | 221,268                     | 143,583         | 117,294        | 8,974                 | 0.0                                 | 5                                     | 3                  |           | 4         |  |  |
| Operating Expense per<br>Vehicle Revenue Mile         Unlinked Trips per<br>Vehicle Revenue Mile         Vehicle Revenue Mile                                                                                                                                                                                                                                                                                                                                                                                                                                                                                                                                                                                                                                                                                                                                                                                                            | <b>Fotal</b>                                                                                                                       | \$1,184,918             | \$0                                  | <b>\$0</b>          | 243,876                     | 150,668         | 140,159        | 12,146                | 0.0                                 | 7                                     | 4                  |           | 4         |  |  |
| Operating Expense per<br>Vehicle Revenue Mile         Operating Expense per Vehicle<br>Revenue Mile         Operating Expense per<br>Vehicle Revenue Mile<                                                                                                                                                                                                                                                                                                                                                                                                                                                                                                                                                            |                                                                                                                                    |                         |                                      |                     |                             |                 |                |                       |                                     |                                       |                    |           |           |  |  |
| Mode       Vehicle Revenue Mile       Vehicle Revenue Mile       Vehicle Revenue Mile       Mode       Passenger Mile       Unlinked Passenger Trip       Vehicle Revenue Mile       Mode       Vehicle Revenue Mile       Vehicle Revenu                                                                                                                                                                                                                                                                                                                                                                                                                                                                                                                                                                                                                                                                                                                                                                                                                                                                                                  |                                                                                                                                    |                         |                                      |                     |                             |                 |                |                       |                                     |                                       |                    |           |           |  |  |
| Demand Response       \$13.49       \$97.21       Demand Response       \$13.64       \$43.52       0.3         Bus       \$3.96       \$6.10       1.2         Total       \$8.45       \$97.56       Total       \$4.86       \$7.86       1.1         Operating Expense per Vehicle<br>Revenue Mile: Bus       Operating Expense per Vehicle<br>Revenue Mile: Demand Response       Operating Expense per Vehicle<br>Revenue M                                                                                                                                                                                                                                                                                                                                                                                                                                                                                                                                                                                                                                                                                                                         |                                                                                                                                    | •                       | • • •                                | -                   | • • •                       |                 |                |                       |                                     |                                       |                    | · ·       |           |  |  |
| Bus       \$7.47       \$97.68       Bus       \$3.96       \$6.10       1.2         Total       \$4.86       \$7.86       1.1         Operating Expense per Vehicle<br>Revenue Mile: Bus       Operating Expense per Vehicle<br>Store       Operating Expense per Vehicle<br>Revenue Mile: Bus       Operating Expense per Vehicle<br>Revenue Mile: Bus       Operating Expense per Vehicle<br>Revenue Mile: Demand Response       Operating Expense per Passenger<br>Mile: Demand Response       Unlinked Passenger<br>Revenue Mile: Demand Response       Operating Expense per Passenger<br>Mile: Demand Response       Operating Expense per Passenger<br>M                                                                                                                                                                                                                                                                                                                                                                                                                                                                                                                                                                                                                                                   |                                                                                                                                    | Vel                     |                                      | Veh                 |                             |                 |                |                       | _                                   | • •                                   | Vehicle Rev        |           | Veh       |  |  |
| Total       \$8.45       \$97.56       Total       \$4.86       \$7.86       1.1    Operating Expense per Vehicle Revenue Mile: Bus          Operating Expense per Vehicle Revenue Mile: Bus       Operating Expense per Passenger Mile: Bus       Operating Expense per Passenger Mile: Bus       Operating Expense per Vehicle Revenue Mile: Demand Response       Opere                                                                                                                                                                                                                                                                                                                                                                                                                                                                                                                                                                                                                                                                                                                          | •                                                                                                                                  |                         |                                      |                     |                             |                 | •              | e                     |                                     |                                       |                    |           |           |  |  |
| Operating Expense per Vehicle<br>Revenue Mile: Bus       Operating Expense per Vehicle<br>Mile: Bus       Operating Expense per Passenger<br>Mile: Bus       Operating Expense per Vehicle<br>Revenue Mile: Demand Response       Operating Expense per Vehicle<br>Revenue Mile: Demand Response       Operating Expense per Passenger<br>Mile: Demand Response       Operating Expense per Vehicle<br>Revenue Mile: Demand Response       Operating Expense per Passenger<br>Mile: Demand Response       O                                                                                                                                                                                                                                                                                                                                                                                                                                                                                                                                                     | ius in the second s                     |                         | \$7.47                               |                     | \$97.68                     |                 | Bus            |                       | \$3.96                              | \$6.10                                |                    | 1.2       |           |  |  |
| Revenue Mile: Bus<br>Revenue Mile: Bus<br>Revenue Mile: Bus<br>Revenue Mile: Demand Response<br>Mile: Demand Response<br>Mile: Demand Response<br>Mile: Demand Response<br>Mile: Demand Response<br>Mile: Demand Response<br>Revenue Mile:                                                                                                                                                                                           | otal                                                                                                                               |                         | \$8.45                               |                     | \$97.56                     |                 | Total          |                       | \$4.86                              | \$7.86                                |                    | 1.1       |           |  |  |
| Revenue Mile: Bus<br>Revenue Mile: Bus<br>Revenue Mile: Bus<br>Revenue Mile: Demand Response<br>Mile: Demand Response<br>Mile: Demand Response<br>Mile: Demand Response<br>Mile: Demand Response<br>Mile: Demand Response<br>Revenue Mile:                                                                                                                                                                                           |                                                                                                                                    |                         |                                      |                     |                             | <u> </u>        |                |                       |                                     |                                       |                    |           |           |  |  |
| 0.00       \$8.00       \$8.00       \$8.00       \$8.00       \$15.00       \$10.00       \$10.00       \$10.00       \$10.00       \$10.00       \$10.00       \$10.00       \$10.00       \$10.00       \$10.00       \$10.00       \$10.00       \$10.00       \$10.00       \$10.00       \$10.00       \$10.00       \$10.00       \$10.00       \$10.00       \$10.00       \$10.00       \$10.00       \$10.00       \$10.00       \$10.00       \$10.00       \$10.00       \$10.00       \$10.00       \$10.00       \$10.00       \$10.00       \$10.00       \$10.00       \$10.00       \$10.00       \$10.00       \$10.00       \$10.00       \$10.00       \$10.00       \$10.00       \$10.00       \$10.00       \$10.00       \$10.00       \$10.00       \$10.00       \$10.00       \$10.00       \$10.00       \$10.00       \$10.00       \$10.00       \$10.00       \$10.00       \$10.00       \$10.00       \$10.00       \$10.00       \$10.00       \$10.00       \$10.00       \$10.00       \$10.00       \$10.00       \$10.00       \$10.00       \$10.00       \$10.00       \$10.00       \$10.00       \$10.00       \$10.00       \$10.00       \$10.00       \$10.00       \$10.00       \$10.00       \$10.00       \$10.00       \$10.00       \$10.00       \$10.00       \$10.00       <                                                                                                                                                                                                                                                                                                                                                                                                                                                                                                                                                                                                                                                                                                                                                                                                                                                                                                                                                                                                                                                                                                                              |                                                                                                                                    |                         |                                      | -                   |                             |                 |                |                       |                                     |                                       | •                  |           | •         |  |  |
| 300       \$6.00       \$6.00       \$10.00       \$15.00       \$10.00       \$10.00       \$10.00       \$10.00       \$10.00       \$10.00       \$10.00       \$10.00       \$10.00       \$10.00       \$10.00       \$10.00       \$10.00       \$10.00       \$10.00       \$10.00       \$10.00       \$10.00       \$10.00       \$10.00       \$10.00       \$10.00       \$10.00       \$10.00       \$10.00       \$10.00       \$10.00       \$10.00       \$10.00       \$10.00       \$10.00       \$10.00       \$10.00       \$10.00       \$10.00       \$10.00       \$10.00       \$10.00       \$10.00       \$10.00       \$10.00       \$10.00       \$10.00       \$10.00       \$10.00       \$10.00       \$10.00       \$10.00       \$10.00       \$10.00       \$10.00       \$10.00       \$10.00       \$10.00       \$10.00       \$10.00       \$10.00       \$10.00       \$10.00       \$10.00       \$10.00       \$10.00       \$10.00       \$10.00       \$10.00       \$10.00       \$10.00       \$10.00       \$10.00       \$10.00       \$10.00       \$10.00       \$10.00       \$10.00       \$10.00       \$10.00       \$10.00       \$10.00       \$10.00       \$10.00       \$10.00       \$10.00       \$10.00       \$10.00       \$10.00       \$10.00       \$10.00                                                                                                                                                                                                                                                                                                                                                                                                                                                                                                                                                                                                                                                                                                                                                                                                                                                                                                                                                                                                                                                                                                                                     |                                                                                                                                    |                         |                                      | <b></b>             |                             |                 |                | evenue Mile: Demand R | -                                   |                                       | •                  | Revenue   | Mile: Der |  |  |
| 6.00       4.00       \$4.00       \$4.00       \$10.00       \$10.00       \$10.00       \$5.00       \$0.00       \$0.00       0.50       0.50       0.50       0.50       0.50       0.50       0.00       0.7       08       09       10       11       12       13       14       15       16       0.7       08       09       10       11       12       13       14       15       16       0.7       08       09       10       11       12       13       14       15       16       0.7       08       09       10       11       12       13       14       15       16       07       08       09       10       11       12       13       14       15       16       07       08       09       10       11       12       13       14       15       16       07       08       09       10       11       12       13       14       15       16       07       08       09       10       11       12       13       14       15       16       07       08       09       10       11       12       13       14       15       16       07       08       09 </td <td></td> <td>\$6.00</td> <td></td> <td></td> <td>1 50</td> <td></td> <td>ψ10.00</td> <td></td> <td></td> <td></td> <td>0.40</td> <td></td> <td></td>                                                                                                                                                                                                                                                                                                                                                                                                                                                                                                                                                                                                                                                                                                                                                                                                                                                                                                                                                                                                                                                                                                                                                                                                                     |                                                                                                                                    | \$6.00                  |                                      |                     | 1 50                        |                 | ψ10.00         |                       |                                     |                                       | 0.40               |           |           |  |  |
| 4.00       \$4.00       \$4.00       \$10.00       \$10.00       \$10.00       \$10.00       \$10.00       \$10.00       \$10.00       \$10.00       \$10.00       \$10.00       \$10.00       \$10.00       \$10.00       \$10.00       \$10.00       \$10.00       \$10.00       \$10.00       \$10.00       \$10.00       \$10.00       \$10.00       \$10.00       \$10.00       \$10.00       \$10.00       \$10.00       \$10.00       \$10.00       \$10.00       \$10.00       \$10.00       \$10.00       \$10.00       \$10.00       \$10.00       \$10.00       \$10.00       \$10.00       \$10.00       \$10.00       \$10.00       \$10.00       \$10.00       \$10.00       \$10.00       \$10.00       \$10.00       \$10.00       \$10.00       \$10.00       \$10.00       \$10.00       \$10.00       \$10.00       \$10.00       \$10.00       \$10.00       \$10.00       \$10.00       \$10.00       \$10.00       \$10.00       \$10.00       \$10.00       \$10.00       \$10.00       \$10.00       \$10.00       \$10.00       \$10.00       \$10.00       \$10.00       \$10.00       \$10.00       \$10.00       \$10.00       \$10.00       \$10.00       \$10.00       \$10.00       \$10.00       \$10.00       \$10.00       \$10.00       \$10.00       \$10.00       \$10.00       \$10.00                                                                                                                                                                                                                                                                                                                                                                                                                                                                                                                                                                                                                                                                                                                                                                                                                                                                                                                                                                                                                                                                                                                                    |                                                                                                                                    | \$0.00                  |                                      |                     | 1.00                        |                 | \$10.00        |                       |                                     |                                       | 0.30               |           |           |  |  |
| 2.00       \$2.00       \$0.00       \$0.00       \$0.00       \$0.00       \$0.00       \$0.00       \$0.00       \$0.00       \$0.00       \$0.00       \$0.00       \$0.00       \$0.00       \$0.00       \$0.00       \$0.00       \$0.00       \$0.00       \$0.00       \$0.00       \$0.00       \$0.00       \$0.00       \$0.00       \$0.00       \$0.00       \$0.00       \$0.00       \$0.00       \$0.00       \$0.00       \$0.00       \$0.00       \$0.00       \$0.00       \$0.00       \$0.00       \$0.00       \$0.00       \$0.00       \$0.00       \$0.00       \$0.00       \$0.00       \$0.00       \$0.00       \$0.00       \$0.00       \$0.00       \$0.00       \$0.00       \$0.00       \$0.00       \$0.00       \$0.00       \$0.00       \$0.00       \$0.00       \$0.00       \$0.00       \$0.00       \$0.00       \$0.00       \$0.00       \$0.00       \$0.00       \$0.00       \$0.00       \$0.00       \$0.00       \$0.00       \$0.00       \$0.00       \$0.00       \$0.00       \$0.00       \$0.00       \$0.00       \$0.00       \$0.00       \$0.00       \$0.00       \$0.00       \$0.00       \$0.00       \$0.00       \$0.00       \$0.00       \$0.00       \$0.00       \$0.00       \$0.00       \$0.00       \$0.00                                                                                                                                                                                                                                                                                                                                                                                                                                                                                                                                                                                                                                                                                                                                                                                                                                                                                                                                                                                                                                                                                                                                                                         | 4.00                                                                                                                               |                         |                                      |                     | 1.00                        |                 | \$5.00         |                       |                                     |                                       | 0.20               |           |           |  |  |
| 07 08 09 10 11 12 13 14 15 16 07 08 09 10 11 12 13 14 15 16 07 08 09 10 11 12 13 14 15 16 07 08 09 10 11 12 13 14 15 16 07 08 09 10 11 12 13 14 15 16 07 08 09 10 11 12 13 14 15 16 07 08 09 10 11 12 13 14 15 16 07 08 09 10 11 12 13 14 15 16 07 08 09 10 11 12 13 14 15 16 07 08 09 10 11 12 13 14 15 16 07 08 09 10 11 12 13 14 15 16 07 08 09 10 11 12 13 14 15 16 07 08 09 10 11 12 13 14 15 16 07 08 09 10 11 12 13 14 15 16 07 08 09 10 11 12 13 14 15 16 07 08 09 10 11 12 13 14 15 16 07 08 09 10 11 12 13 14 15 16 07 08 09 10 11 12 13 14 15 16 07 08 09 10 11 12 13 14 15 16 07 08 09 10 11 12 13 14 15 16 07 08 09 10 11 12 13 14 15 16 07 08 09 10 11 12 13 14 15 16 07 08 09 10 11 12 13 14 15 16 07 08 09 10 11 12 13 14 15 16 07 08 09 10 11 12 13 14 15 16 07 08 09 10 11 12 13 14 15 16 07 08 09 10 11 12 13 14 15 16 07 08 09 10 11 12 13 14 15 16 07 08 09 10 11 12 13 14 15 16 07 08 09 10 11 12 13 14 15 16 07 08 09 10 11 12 13 14 15 16 07 08 09 10 11 12 13 14 15 16 07 08 09 10 11 12 13 14 15 16 07 08 09 10 11 12 13 14 15 16 07 08 09 10 11 12 13 14 15 16 07 08 09 10 11 12 13 14 15 16 07 08 09 10 11 12 13 14 15 16 07 08 09 10 11 12 13 14 15 16 07 08 09 10 11 12 13 14 15 16 07 08 09 10 11 12 13 14 15 16 07 08 09 10 11 12 13 14 15 16 07 08 09 10 11 12 13 14 15 16 07 08 09 10 11 12 13 14 15 16 07 08 09 10 11 12 13 14 15 16 07 08 09 10 11 12 13 14 15 16 07 08 09 10 11 12 13 14 15 16 07 08 09 10 11 12 13 14 15 16 07 08 09 10 11 12 13 14 15 16 07 08 09 10 11 12 13 14 15 16 07 08 09 10 11 12 13 14 15 16 07 08 09 10 11 12 13 14 15 16 07 08 09 10 11 12 13 14 15 16 07 08 09 10 11 12 13 14 15 16 07 08 09 10 11 12 13 14 15 16 07 08 09 10 11 12 13 14 15 16 07 08 09 10 11 12 13 14 15 16 07 08 09 10 11 12 13 14 15 16 07 08 09 10 11 12 13 14 15 16 07 08 09 10 11 12 13 14 15 16 07 08 08 08 08 08 08 08 08 08 08 08 08 08                                                                                                                                                                                                                                                                                                                                                                                                                                                                                                                                                                             |                                                                                                                                    | \$2.00                  |                                      |                     | 0.50                        |                 | \$0.00         |                       |                                     |                                       |                    |           |           |  |  |
|                                                                                                                                                                                                                                                                                                                                                                                                                                                                                                                                                                                                                                                                                                                                                                                                                                                                                                                                                                                                                                                                                                                                                                                                                                                                                                                                                                                                                                                                                                                                                                                                                                                                                                                                                                                                                                                                                                                                                                                                                                                                                                                                                                                                                                                                                                                                                                                                                                                                 |                                                                                                                                    |                         | 07 00 00 40 44 40                    | 40 44 45 40         | 0.00                        | 11 12 13 1/     |                |                       |                                     | 07 00 00 40 44 40                     | 0.00               | 07 08 09  | 10 11     |  |  |
|                                                                                                                                                                                                                                                                                                                                                                                                                                                                                                                                                                                                                                                                                                                                                                                                                                                                                                                                                                                                                                                                                                                                                                                                                                                                                                                                                                                                                                                                                                                                                                                                                                                                                                                                                                                                                                                                                                                                                                                                                                                                                                                                                                                                                                                                                                                                                                                                                                                                 |                                                                                                                                    | 13 14 15 16             | u7 U8 U9 10 11 12                    | 13 14 15 16         | 07 00 09 10                 | 11 12 13 14     | 07             | 08 09 10 11 12 1      | 3 14 15 16                          | υ <i>ι</i> υο υθ 10 11 12             | 13 14 15 16        | 07 00 09  |           |  |  |
| emand Response - Taxi (DT) and non-dedicated fleets do not report fleet age data.                                                                                                                                                                                                                                                                                                                                                                                                                                                                                                                                                                                                                                                                                                                                                                                                                                                                                                                                                                                                                                                                                                                                                                                                                                                                                                                                                                                                                                                                                                                                                                                                                                                                                                                                                                                                                                                                                                                                                                                                                                                                                                                                                                                                                                                                                                                                                                               |                                                                                                                                    |                         |                                      |                     |                             |                 |                |                       |                                     |                                       |                    |           |           |  |  |
|                                                                                                                                                                                                                                                                                                                                                                                                                                                                                                                                                                                                                                                                                                                                                                                                                                                                                                                                                                                                                                                                                                                                                                                                                                                                                                                                                                                                                                                                                                                                                                                                                                                                                                                                                                                                                                                                                                                                                                                                                                                                                                                                                                                                                                                                                                                                                                                                                                                                 | emand Response - Taxi (DT) ar                                                                                                      | nd non-dedicated fleets | do not report fleet age d            | ata.                |                             |                 |                |                       |                                     |                                       |                    |           |           |  |  |
|                                                                                                                                                                                                                                                                                                                                                                                                                                                                                                                                                                                                                                                                                                                                                                                                                                                                                                                                                                                                                                                                                                                                                                                                                                                                                                                                                                                                                                                                                                                                                                                                                                                                                                                                                                                                                                                                                                                                                                                                                                                                                                                                                                                                                                                                                                                                                                                                                                                                 |                                                                                                                                    |                         |                                      |                     |                             |                 |                |                       |                                     |                                       |                    |           |           |  |  |
|                                                                                                                                                                                                                                                                                                                                                                                                                                                                                                                                                                                                                                                                                                                                                                                                                                                                                                                                                                                                                                                                                                                                                                                                                                                                                                                                                                                                                                                                                                                                                                                                                                                                                                                                                                                                                                                                                                                                                                                                                                                                                                                                                                                                                                                                                                                                                                                                                                                                 |                                                                                                                                    |                         |                                      |                     |                             |                 |                |                       |                                     |                                       |                    |           |           |  |  |
|                                                                                                                                                                                                                                                                                                                                                                                                                                                                                                                                                                                                                                                                                                                                                                                                                                                                                                                                                                                                                                                                                                                                                                                                                                                                                                                                                                                                                                                                                                                                                                                                                                                                                                                                                                                                                                                                                                                                                                                                                                                                                                                                                                                                                                                                                                                                                                                                                                                                 |                                                                                                                                    |                         |                                      |                     |                             |                 |                |                       |                                     |                                       |                    |           |           |  |  |