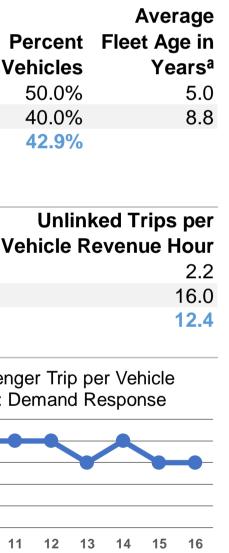

| Utchanized Area Statistics - 2010 Census<br>Based Area Statistics - 2010 Census Based Area Statistics - 2010 Census<br>Based Area Statistics - 2010 Census Based Area - 2010 Cens Statistics - 2010 Census Based Area - 2010 Census B                                                                                                                                                                                                                        |                                                                                                                                    |                         |                                      | <b>General Info</b> | ormation                    |                 |                |                       |                                     |                                       | Financial I        | nformatio | on        |  |  |
|-----------------------------------------------------------------------------------------------------------------------------------------------------------------------------------------------------------------------------------------------------------------------------------------------------------------------------------------------------------------------------------------------------------------------------------------------------------------------------------------------------------------------------------------------------------------------------------------------------------------------------------------------------------------------------------------------------------------------------------------------------------------------------------------------------------------------------------------------------------------------------------------------------------------------------------------------------------------------------------------------------------------------------------------------------------------------------------------------------------------------------------------------------------------------------------------------------------------------------------------------------------------------------------------------------------------------------------------------------------------------------------------------------------------------------------------------------------------------------------------------------------------------------------------------------------------------------------------------------------------------------------------------------------------------------------------------------------------------------------------------------------------------------------------------------------------------------------------------------------------------------------------------------------------------------------------------------------------------------------------------------------------------------------------------------------------------------------------------------------------------------------------------------------------------------------------------------------------------------------------------------------------------------------------------------------------------------------------------------------------------------------------------------------------------------------------------------------------|------------------------------------------------------------------------------------------------------------------------------------|-------------------------|--------------------------------------|---------------------|-----------------------------|-----------------|----------------|-----------------------|-------------------------------------|---------------------------------------|--------------------|-----------|-----------|--|--|
| 2.43 Square Miles<br>3 Pop. Rank out of 484 UZ44       150 666 Annual Unititied Trips<br>0. Service School of 484 UZ44       150 666 Annual Unititied Trips<br>0. Average Statutied Unitities<br>110 Average Statuties<br>2.10 Average Statuties<br>1.10 Average Statuties<br>2.10 Average Statuties<br>2.10 Average Statuties<br>1.10 Average Statuties                                                                                                                              | <b>Urbanized Area Statistic</b>                                                                                                    | s - 2010 Census         | Service Consumption                  |                     |                             |                 | Database       | Information           | Sources of Operating Funds Expended |                                       |                    |           |           |  |  |
| 6:33,287 Population<br>3 Pop. Fank cut of 48 UZAs       6:3 Average Weekday Uninked Trips<br>0 Average Sunday Uninked Tri                                                                                                                                                                             | Chicago, IL-IN                                                                                                                     |                         | 243,876 Annual Passenger Miles (PMT) |                     |                             |                 | NTDID:         | 50042                 |                                     | Fare Revenues                         | \$0                | 0.0%      |           |  |  |
| 3 Pop. Rank out of 498 UZAs       219 Average Statudgy Uninked Trips       Special Control C                                                                                                                                                                                                                                                                                                                                                                                    | 2,443 <b>Square M</b> i                                                                                                            | iles                    | 150,668 <b>A</b>                     | nnual Unlinked 1    | ſrips (UPT)                 |                 | Reporter Type: | Full Reporter         |                                     | Local Funds                           | \$306,595          | 25.9%     |           |  |  |
| O Average Sunday Unlinked Trips         Color Funds         18,338         0.33           Service Area Statistics<br>33,038 Population         Service Supplied<br>10,2108 Annual Vehicle Revenue Holes (VRH)<br>2,108 Annual Vehicle Revenue Hole (VRH)<br>2,108 Annual Vehicle Revenu                                                                                                                                                                                                                                                                              | 8,608,208 Populatior                                                                                                               | n                       | 563 <b>A</b>                         | verage Weekday      | <sup>v</sup> Unlinked Trips |                 |                |                       | State Funds                         |                                       | \$309,894          | 26.2%     |           |  |  |
| 0 Average Sunday Unlinked Tigs         Cold For Funds         53.30         Cold Status         Cold Status                                                                                                                                                                                                                                                                                                                                                                                                                                                                                                                                                                                                                                                                                                                                                                                                                                                                                                                                                                                                                                                                                                                                   | 3 Pop. Rank                                                                                                                        | cout of 498 UZAs        | 219 <b>A</b>                         | verage Saturday     | Unlinked Trips              |                 |                |                       | F                                   | ederal Assistance                     | \$565,130          | 47.7%     | 4         |  |  |
| Service Area Statistics<br>1) Square Miles<br>2) 000 Population     Sorvice Supplied<br>140,150 Annual Vehicle Rovenue Miles (VRM)<br>121,21 Schnubl Vehicle Rovenue Miles (VRM)<br>121,21 Schnubl Vehicle Rovenue Miles (VRM)<br>7 Vehicles Available for Maximum Service (VOMS)<br>7 Vehicles Available for Maximum Se                                                                                                                                                                                                                            | •                                                                                                                                  |                         |                                      | •                   | •                           |                 |                |                       |                                     | Other Funds                           |                    |           |           |  |  |
| Service Area Statistics<br>11 Square Miles<br>24 Side Population<br>12 Side Population<br>13 Square Miles<br>24 Side Population<br>14 Vehicles Corrected<br>14 Chicles Corrected (VORK)<br>14 Vehicles Corrected (VORK)<br>14 Vehicles Corrected (VORK)<br>14 Vehicles Corrected<br>14 Vehicles Corrected<br>15 Control Linear L                                                                                                                                                                                                                                                                                                          |                                                                                                                                    |                         | 0 / (                                | Torage Garday (     |                             |                 |                |                       | Total Operation                     |                                       |                    |           |           |  |  |
| 11 Square Niles<br>29.059 Population       110,164 Annual Vehicle Revenue Niles (VRM)<br>1 4 Valicles Operated in Maximum Service (VOMS)<br>7 Valicles Operated in Maximum Service (VOMS)<br>7 Valicles Operated in Maximum Service (VOMS)<br>7 Valicles Operated       Fare Revenues is do<br>30<br>Fodel Characteristics       30<br>Fodel Characteristics       50<br>Fodel Characteristics       Fare Revenues is do<br>30<br>Fodel A bits fund Service (VAMS)       Fare Revenues is do<br>30<br>Fodel A bits fund Service (VAMS)       Fare Revenues is do<br>30<br>Fodel A bits fund Service (VAMS)       Fare Revenues is do<br>30<br>Fodel A bits fund Service (VAMS)       Fare Revenues is do<br>30<br>Fodel A bits fund Service (VAMS)       Fare Revenues is do<br>30<br>Fodel A bits fund Service (VAMS)       Fare Revenues is do<br>30<br>Fodel A bits fund Service (VAMS)       Fare Revenues is do<br>30<br>Fodel A bits fund Service (VAMS)       Fare Revenues is do<br>30<br>Fodel A bits fund Service (VAMS)       Fare Revenues is do<br>30<br>Fodel A bits fund Service (VAMS)       Fare Revenues is do<br>30<br>Fodel A bits fund Service (VAMS)       Fare Revenues is do<br>30<br>Fodel A bits fund Service (VAMS)       Fare Revenues is do<br>30<br>Fodel A bits fund Service (VAMS)       Fare Revenues is do<br>30<br>Fodel A bits fund Service (VAMS)       Fare Revenues is do<br>30<br>Fodel A bits fund Service (VAMS)       Fare Revenues is do<br>30<br>Fodel A bits fund Service (VAMS)       Fare Revenues is do<br>30<br>Fodel A bits fund Service (VAMS)       Fare Revenues is do<br>50<br>Fodel A bits fund Service (VAMS)       Fare Revenue Service (VAMS)       Fare Revenues is do<br>50<br>Fodel A bits fund Service (VAMS)       Fare Revenue Service (VAMS)       Fare Revenue Service (VAMS)       Fare Revenue Service (VAMS)       Fare Revenue Service (VAMS)      Fare Revenue Service (VAMS)       F                                                                                                                                                                                                                                                                                                                                                                                                                                                                                                   |                                                                                                                                    |                         |                                      |                     |                             |                 |                |                       |                                     | ig i unus Expended                    | ψ1,104,323         | 100.070   |           |  |  |
| 11 Square Miles<br>33,058 Population       14,151,41,41,41 Shrunu Vehicle Revenue Nors (VRH)<br>4 Vehicles Operated in Maximus Service (VAMS)<br>7 Vehicle Service Ser                                                                                                                                                                                                                                                                              | Service Area Statistics                                                                                                            |                         | Service                              | e Supplied          |                             |                 |                |                       | S                                   | Sources of Capital Fi                 | unds Expended      |           |           |  |  |
| 28.88 Population       12.16 Annual Vehicle Revenue Hours (VRH)                                                                                                                                                                                                                                                                                                                                                                                                                                                                                                                                                                                                                                                                                                                                                                                                                                                                                                                                                                                                                                                                                                                                                                                                                                                                                                                                                                                                                                                                                                                                                                                                                                                                                                                                                                                                                                                                                                                                                                                                                                                                                                                                                                                                                                                                                                                                                                                                 | 11 Square Mi                                                                                                                       | iles                    |                                      |                     | evenue Miles (VRM)          |                 |                |                       |                                     | · · · · · · · · · · · · · · · · · · · | •                  |           |           |  |  |
| 1 y biclics Operated<br>Ty objects Operated<br>Other Funds<br>30       State Funds<br>30                                                                                                                                                                                                                                                                                                                                                                                                                                                                                                                                                                                                                                                                                                                                                                        |                                                                                                                                    |                         |                                      |                     | • •                         |                 |                |                       |                                     | Local Funds                           |                    |           |           |  |  |
| Valuation for Maximum Service (VAMS)       Package                                                                                                                                                                                                                                                                                                                                                                                                                                                                                                                                                                                                                                                                                                                                                                                                                                                                                                                                                                                                                                                                                                                                                                                                                                                                                                                                                                                                        |                                                                                                                                    | -                       |                                      |                     | •                           |                 |                |                       |                                     |                                       |                    |           |           |  |  |
| Modal Characteristics         Other Funds         Statum         Other Funds         Statum         Statu                                                                                                                                                                                                                                                                                                                                                                                                                                                                                                                                                                                                                                                                                                                                                                                                                                                                                                                                                                                                                                                                                                                                     |                                                                                                                                    |                         |                                      | •                   |                             | · · ·           |                |                       | F                                   |                                       |                    |           |           |  |  |
| Model Characteristics         Total Capital Funds Expende         50           Model Overview         Total Capital Funds         Total Capital Funds         Summary of Operating Expenses         Summary of Operating Expenses <th <="" colspan="2" td=""><td></td><td></td><td></td><td></td><td></td><td></td><td></td><td></td><td>I</td><td></td><td></td><td></td><td></td></th>                                                                                                                                                                                                                                                                                                                                                                                                                                                                                                                                                                                                                                                                                                                                                                                                                                                                                                                                                                                                      | <td></td> <td></td> <td></td> <td></td> <td></td> <td></td> <td></td> <td></td> <td>I</td> <td></td> <td></td> <td></td> <td></td> |                         |                                      |                     |                             |                 |                |                       |                                     |                                       | I                  |           |           |  |  |
| Vehicles Operated<br>Model Overvlew<br>Model Operated<br>Model Operated<br>Directing<br>Purchased<br>Parand Resonse<br>Sol<br>Sol<br>Sol<br>Sol<br>Sol<br>Sol<br>Sol<br>Sol                                                                                                                                                                                                                                                                                                                                                                                                                                                                                                                                                                                                                                                                                                                                                                                                                                                                                                                                                                                                                                                                                                                                                                                                                                                                                                                                                                                                                                                                                                                                                                                                                                                                                                                                                                                                                                                                                                                                                                                                                                                                                                                                                                                                                                                                                     |                                                                                                                                    |                         |                                      | Madal Char          |                             |                 |                |                       |                                     |                                       |                    |           |           |  |  |
| Index         In Maximum Sorvice         Uses of Capital Funds         Summary of Operating Expenses (DE)           Operation         Directly<br>Operation         Purchased<br>Transportation         Systems and<br>Systems and<br>a so         Summary of Operating Expenses (DE)         Salary, Wages, Benefits         \$1,026,268         86,6%           Name         3         -         \$0         \$00         \$00         \$00         \$00         \$00         \$00         \$00         \$00         \$00         \$00         \$00         \$00         \$00         \$00         \$00         \$00         \$00         \$00         \$00         \$00         \$00         \$00         \$00         \$00         \$00         \$00         \$00         \$00         \$00         \$00         \$00         \$00         \$00         \$00         \$00         \$00         \$00         \$00         \$00         \$00         \$00         \$00         \$00         \$00         \$00         \$00         \$00         \$00         \$00         \$00         \$00         \$00         \$00         \$00         \$00         \$00         \$00         \$00         \$00         \$00         \$00         \$00         \$00         \$00         \$00         \$00         \$00         \$00         \$00         \$00                                                                                                                                                                                                                                                                                                                                                                                                                                                                                                                                                                                                                                                                                                                                                                                                                                                                                                                                                                                                                                                                                                            |                                                                                                                                    | Vahialaa                |                                      | Modal Chara         | acteristics                 |                 |                |                       | Total Capit                         | al Funds Expended                     | \$0                |           |           |  |  |
| Objective<br>Mode         Purchased<br>Transportation         Revenue<br>Vehicles         Stations<br>Guidewsy         Stations<br>Stations         Other<br>Total         Solary, Wage, Banellis         Stations         Stations           Jemand Response         3         -         50         50         \$00         \$00         \$00         \$00         \$00         \$00         \$00         \$00         \$00         \$00         \$00         \$00         \$00         \$00         \$00         \$00         \$00         \$00         \$00         \$00         \$00         \$00         \$00         \$00         \$00         \$00         \$00         \$00         \$00         \$00         \$00         \$00         \$00         \$00         \$00         \$00         \$00         \$00         \$00         \$00         \$00         \$00         \$00         \$00         \$00         \$00         \$00         \$00         \$00         \$00         \$00         \$00         \$00         \$00         \$00         \$00         \$00         \$00         \$00         \$00         \$00         \$00         \$00         \$00         \$00         \$00         \$00         \$00         \$00         \$00         \$00         \$00         \$00         \$00         \$00         \$00 <t< td=""><td></td><td></td><td>•</td><td></td><td></td><td>a of Conital Eu</td><td></td><td></td><td><b>C</b></td><td>mmony of Operating</td><td></td><td></td><td></td></t<>                                                                                                                                                                                                                                                                                                                                                                                                                                                                                                                                                                                                                                                                                                                                                                                                                                                                                                                                              |                                                                                                                                    |                         | •                                    |                     |                             | a of Conital Eu |                |                       | <b>C</b>                            | mmony of Operating                    |                    |           |           |  |  |
| Viele         Operation         Vehicles         Guideways         Statons         Other         Total         Salary, Wages, Benefita         S1,02,288         86,8%           3as         3         50         50         50         50         50         50         50         50         Materials and Supplies         S1,02,288         86,8%         50         50         Purchased Transportation         S1,02,288         96,8%         50         50         Operating Expenses         S1,184,518         10,07%         10,07%         10,07%         10,07%         10,07%         10,07%         10,07%         10,07%         10,07%         10,07%         10,07%         10,07%         10,07%         10,07%         10,07%         10,07%         10,07%         10,07%         10,07%         10,07%         10,07%         10,07%         10,07%         10,07%         10,07%         10,07%         10,07%         10,07%         10,07%         10,07%         10,07%         10,07%         10,07%         10,07%         10,07%         10,07%         10,07%         10,07%         10,07%         10,07%         10,07%         10,07%         10,07%         10,07%         10,07%         10,07%         10,07%         10,07%         10,07%         10,07%         10,07%                                                                                                                                                                                                                                                                                                                                                                                                                                                                                                                                                                                                                                                                                                                                                                                                                                                                                                                                                                                                                                                                                                                                                   |                                                                                                                                    |                         |                                      | Devenue             |                             | •               | nas            |                       | Su                                  | mmary of Operating                    | Expenses (OE)      |           |           |  |  |
| Demand Response 1 1 - \$0 \$0 \$0 \$0 \$0 \$0 \$0 Purchased Transportation \$138,638 11.7%<br>Foral 4 - \$0 \$0 \$0 \$0 \$0 \$0 Purchased Transportation \$19,994 1.7%<br>Total Operating Expenses \$118,494 1.7%<br>Total Operating Expenses \$118,491 100.0%<br>Purchased Transportation (Reported Separately) \$0<br>Demand Response \$308,635 \$0 \$0 \$20 \$0 \$0 \$0 \$0 \$0 Purchased Transportation (Reported Separately) \$0<br>Portation Characteristics<br>Purchased Transportation (Reported Separately) \$0<br>Demand Response \$308,635 \$0 \$0 \$221,268 117,294 8,074 0.0 \$5 \$3 \$0<br>Portation Characteristics \$118,491 8 \$00.0%<br>Purchased Transportation (Reported Separately) \$0<br>Portation Characteristics \$118,491 8 \$0 \$221,268 117,294 8,074 0.0 \$5 \$3 \$0<br>Portation Characteristics \$208,635 \$0 \$0 \$221,268 143,583 117,294 8,074 0.0 \$5 \$3 \$0<br>Portation Strate So \$0 \$0 \$21,268 140,159 12,146 \$0,0 \$7 \$4 \$0 \$0 \$5 \$3 \$0<br>Portation Characteristics \$208,635 \$0 \$0 \$221,268 143,583 117,294 8,074 0.0 \$5 \$3 \$0<br>Portation Strate So \$243,676 150,668 140,159 12,146 \$0,0 \$7 \$4 \$0 \$0 \$5 \$3 \$0<br>Portation Strate So \$20,21,268 140,159 12,146 \$0,0 \$7 \$4 \$0 \$0 \$5 \$3 \$0<br>Portation Strate So \$20,21,268 140,159 12,146 \$0,0 \$7 \$4 \$0 \$0 \$5 \$3 \$0 \$0 \$243,676 150,668 140,159 12,146 \$0,0 \$7 \$4 \$0 \$0 \$5 \$3 \$0 \$0 \$243,676 150,668 \$13,640 \$12,146 \$0,0 \$7 \$4 \$0 \$0 \$5 \$3 \$0 \$0 \$243,676 \$0 \$150,668 \$10,159 \$12,146 \$0,0 \$7 \$4 \$0 \$0 \$5 \$3 \$0 \$0 \$243,676 \$0 \$150,668 \$10,159 \$12,146 \$0,0 \$7 \$4 \$0 \$0 \$5 \$3 \$0 \$0 \$0 \$0 \$1,12 \$1,14 \$1,16 \$0 \$0 \$0 \$1,10 \$1,10 \$1,10 \$1,10 \$1,10 \$1,10 \$1,10 \$1,10 \$1,10 \$1,10 \$1,10 \$1,10 \$1,10 \$1,10 \$1,10 \$1,10 \$1,10 \$1,10 \$1,10 \$1,10 \$1,10 \$1,10 \$1,10 \$1,10 \$1,10 \$1,10 \$1,10 \$1,10 \$1,10 \$1,10 \$1,10 \$1,10 \$1,10 \$1,10 \$1,10 \$1,10 \$1,10 \$1,10 \$1,10 \$1,10 \$1,10 \$1,10 \$1,10 \$1,10 \$1,10 \$1,10 \$1,10 \$1,10 \$1,10 \$1,10 \$1,10 \$1,10 \$1,10 \$1,10 \$1,10 \$1,10 \$1,10 \$1,10 \$1,10 \$1,10 \$1,10 \$1,10 \$1,10 \$1,10 \$1,10 \$1,10 \$1,10 \$1,10 \$1,10 \$1,10 \$1,10 \$1,10 \$1,10 \$1,10 \$1,10 \$1,10 \$1,10 \$1,10 \$1,10 \$1,10 \$1,10 \$1,10 \$1,10 \$1,10 \$1,10 \$1,10 \$1,10 \$1,10 \$1,10 \$1,10 \$1,10 \$1,10 \$1,10 \$1,10 \$1,10 \$1,10 \$1,                                   |                                                                                                                                    | •                       |                                      |                     | •                           |                 | 0(1)           | Tatal                 | 0.1                                 |                                       | <b>\$4,000,000</b> | 00.00/    |           |  |  |
| bits         3         SO                                                                                                                                                                                                                                                                                                                                                                                                                                                                                                                                                                                                                                                                                                                                                                                                                                                                                                                                                                                                                                                                                                                                                                                                                                                                                                      |                                                                                                                                    | Operated                | Iransportation                       |                     |                             |                 |                |                       | •                                   | -                                     |                    |           |           |  |  |
| fordal       4       -       \$0       \$0       \$0       \$0       \$0       Older Operating Expenses<br>Total Operating Expenses<br>Reconciling OE Cash Expenditures<br>Purchased Transportation<br>(Reported Separately)       \$1,184,918       1.7%         Operation Characteristics<br>Mode       Operating Expenses<br>Expenses       Fare Revenues       Visites of<br>Capital Funds       Annual<br>Namand Response       Annual<br>\$1,184,918       Annual Vehicle<br>Neurous Miles       Annual Vehicle<br>Revenue Miles       Neurous Miles       Service       Se                                                                                                                                                                                                                                                                                                                                                                                                                                                                                                                                                                                                                                                                                                                                                                                                                                                                                                                                                                                                                                                               | •                                                                                                                                  | 1                       | -                                    |                     |                             |                 |                |                       |                                     | ••                                    |                    |           |           |  |  |
| Total Operating Expenses<br>Purchased Transportation<br>(Reported Separately)       \$1,184,911<br>\$0       00.0%<br>\$1,184,911         Operating Expenses<br>S308,363       S0       Annual<br>Capital Funds       Annual<br>Passenger Mile<br>S0       Annual<br>Annual Vehicle<br>Revenue Mile       Annual Vehicle<br>Revenue Mile       Ann                                                                                                                                                                                                                                                                                                                                                                                                                                                                                                                                                                                                                                                                                     |                                                                                                                                    | 3                       | -                                    |                     |                             | •               |                | · ·                   |                                     | •                                     |                    |           |           |  |  |
| Beconciling QE Cash Expenditures       \$11         Burchased Transportation<br>(Reported Separately)       \$0         Sign Characteristics         Sign Colspan="6">Fixed Guideway Vehicles Available       Vehicles Operated<br>for Maximum       Note       Perdecideway       Vehicles Available       Vehicles Operated<br>for Maximum       Note       Service       <                                                                                                                                                                                                                                                                                                                                                                                                                                                                                                                                                                                                                                                                                                                                                                                                                                                                                                                                                                                                                                                                                                                                                                 | fotal                                                                                                                              | 4                       |                                      | <b>\$0</b>          | \$0                         | \$0             | \$0            | \$0                   | Other Op                            | erating Expenses                      | \$19,994           |           |           |  |  |
| Operation Characteristics       Operating<br>Expenses       Fare Revenue So       Sussession of So       So       So       Perspenses       Fare Revenue So       Operating Expenses       Fare Revenue So       So       So       Perspenses       Fare Revenue So       So       So       Perspense       Service                                                                                                                                                                                                                                                                                                                                                                                                                                                                                                                                                                                                                                                                                                                                                                                                                                                                                                                                                                                                                                                                                                                                                                   |                                                                                                                                    |                         |                                      |                     |                             |                 |                |                       |                                     |                                       | \$1,184,918        | 100.0%    |           |  |  |
| Operation Characteristics         Operating<br>Expenses         Sussession<br>Fare Revenues         Capital Funds<br>Capital Funds         Annual<br>Passenger Miles         Annual Veite<br>Revenue Miles         Annual Veite<br>Revenue Miles         Annual Veite<br>Revenue Miles         Fixed Guideway<br>Directional<br>Structeristics         Vehicles Operating<br>In Maximum         Vehicles Operating<br>In In In Maximum         Vehicles Operating<br>In In I                                                                                                                                                                                                                                                                                                                                                                                                                                                                                                                                                                                                                                                                                                                                                                                                                                                          |                                                                                                                                    |                         |                                      |                     |                             |                 |                |                       | Reconciling OE C                    | ash Expenditures                      | \$11               |           |           |  |  |
| Operation Characteristics         Operating<br>Expenses         Constrained<br>Fare Revenues         Uses of<br>Capital Funds         Annual<br>Passenger Miles<br>State         Annual<br>22,605         Annual<br>22,12,65         Annual<br>101/ked Trips         Annual<br>Revenue Miles         Annual Vehicle<br>Revenue Miles         Fixed Guideway<br>Directional         Vehicles Operating<br>Service         Service                                                                                                                                                                                                                                                                                                                                                                                                                                                                                                                                                                                                                                                                                                                                                                                                                                                                                                                                                                                                                |                                                                                                                                    |                         |                                      |                     |                             |                 |                |                       | Purchas                             | ed Transportation                     |                    |           |           |  |  |
| Operating<br>Node         Operating<br>Expenses         Uses of<br>Fare Revenues         Annual<br>Capita Funds         Annual<br>Passenger Miles         Annual Vehicle<br>Revenue Miles         Directional<br>Revenue Miles         for Maximum<br>Route Miles         In Maximum<br>Service         Person<br>Service         Service         Service <td></td> <td></td> <td></td> <td></td> <td></td> <td></td> <td></td> <td></td> <td>(Rep</td> <td>oorted Separately)</td> <td>\$0</td> <td></td> <td></td>                                                                                                                                                                                                                                                                                                                                                                                                                                                                                                                                                                                                                                                                                                                                                                                      |                                                                                                                                    |                         |                                      |                     |                             |                 |                |                       | (Rep                                | oorted Separately)                    | \$0                |           |           |  |  |
| Operating<br>Mode         Operating<br>Expenses         Uses of<br>Save Acad Expenses         Annual<br>Capital Funds<br>Save Acad Expenses         Annual<br>Passenger Miles<br>Unlinked Trips<br>Save Acad Expenses         Annual Vehicle<br>Revenue Miles         Directional<br>Revenue Miles         for Maximum<br>Route Miles         In Maximum<br>Savinum         Page<br>Save Capital Funds<br>Save Capital                                                                                                                                        |                                                                                                                                    |                         |                                      |                     |                             |                 |                |                       |                                     |                                       |                    |           |           |  |  |
| Mode         Expenses         Fare Revenues         Capital Funds         Passenger Miles         Unlinked Trips         Revenue Miles         Route Miles         Service                                                                                                                                                                                                                                                                                                                                                                                                                                                                                                                                                                                                                                                                                                                                                                                                                                                                                                                                                                                                                                                                                                      | Operation Characteristic                                                                                                           |                         |                                      |                     |                             |                 |                |                       | •                                   |                                       | •                  |           |           |  |  |
| Demand Response       \$308,363       \$0       \$0       22,668       7,085       22,865       3,172       0,0       2       1       5         Bus       \$876,555       \$0       \$0       221,268       143,583       117,294       8,974       0.0       5       3       4         Performance Measures       Service Efficiency       Operating Expenses per<br>Vehicle Revenue Mile       Operating Expenses per<br>Passenger Mile       Operating Expenses per<br>Passenger Mile       Operating Expenses per<br>Vehicle Revenue Mile       Unlinked Passenger Mile       Vehicle Revenue                                                                                                                                                                                                                                                                                                                                                                                                                                                                                                                                                                                                                                                                                                                                                                                                                                                                                       |                                                                                                                                    |                         |                                      |                     |                             |                 |                |                       |                                     |                                       |                    | _         |           |  |  |
| Bus       \$876,555       \$0       \$0       221,268       143,563       117,294       8,974       0.0       5       3       4         Fortal       \$1,184,918       \$0       \$0       \$0       243,876       150,668       140,159       12,146       0.0       7       4       4         Performance Measures       Service Efficiency       Operating Expenses per<br>Vehicle Revenue Mile       Operating Expenses per<br>Vehicle Revenue Mile       Operating Expenses per<br>Vehicle Revenue Mile       Mode       Passenger Mile       Operating Expenses per<br>Vehicle Revenue Mile       Unlinked Passenger Trip       Unlinked Passenger Mile       Operating Expenses per<br>Vehicle Revenue Mile       Vehicle Re                                                                                                                                                                                                                                                                                                                                                                                                                                                                                                                                                                                                                                                                                                                                                                                                                                                                                                                                                                    |                                                                                                                                    | -                       |                                      | •                   |                             |                 |                |                       | Route Miles                         | Service                               | Service            | Spa       | are Veh   |  |  |
| Fotal       \$1,184,918       \$0       \$0       \$243,876       150,668       140,159       12,16       0.0       7       4       4         Performance Measures       Service Efficiency       Operating Expenses per<br>Vehicle Revenue Mile       Unlinked Passenger Mile<br>Data       S3.36       S6.10       S1.2       Operating Expense per Vehicle<br>Revenue Mile: Bus       Operating Expense per Vehicle<br>Revenue Mile: Bus       Operating Expense per Vehicle<br>Revenue Mile: Demand Response                                                                                                                                                                                                                                                                                                                                                                                                                                                                                                                                                                                                                                                                                            | Demand Response                                                                                                                    |                         |                                      |                     |                             |                 |                |                       |                                     | 2                                     | 1                  |           | 5         |  |  |
| Performance Measures<br>Node<br>Demand Response<br>State<br>Demand Response<br>Demand Response<br>Demand Response<br>Demand Response<br>Demand Response<br>Demand Response<br>State<br>Demand Response<br>Demand Respons | Bus                                                                                                                                | \$876,555               | \$0                                  |                     | 221,268                     | 143,583         | 117,294        | 8,974                 | 0.0                                 | 5                                     | 3                  |           | 4         |  |  |
| Operating Expense per<br>Vehicle Revenue Mile         Unlinked Trips per<br>Vehicle Revenue Mile         Vehicle Revenue Mile                                                                                                                                                                                                                                                                                                                                                                                                                                                                                                                                                                                                                                                                                                                                                                                                            | <b>Fotal</b>                                                                                                                       | \$1,184,918             | \$0                                  | <b>\$0</b>          | 243,876                     | 150,668         | 140,159        | 12,146                | 0.0                                 | 7                                     | 4                  |           | 4         |  |  |
| Operating Expense per<br>Vehicle Revenue Mile         Operating Expense per Vehicle<br>Revenue Mile         Operating Expense per<br>Vehicle Revenue Mile<                                                                                                                                                                                                                                                                                                                                                                                                                                                                                                                                                            |                                                                                                                                    |                         |                                      |                     |                             |                 |                |                       |                                     |                                       |                    |           |           |  |  |
| Mode       Vehicle Revenue Mile       Vehicle Revenue Mile       Vehicle Revenue Mile       Mode       Passenger Mile       Unlinked Passenger Trip       Vehicle Revenue Mile       Mode       Vehicle Revenue Mile       Vehicle Revenu                                                                                                                                                                                                                                                                                                                                                                                                                                                                                                                                                                                                                                                                                                                                                                                                                                                                                                  |                                                                                                                                    |                         |                                      |                     |                             |                 |                |                       |                                     |                                       |                    |           |           |  |  |
| Demand Response       \$13.49       \$97.21       Demand Response       \$13.64       \$43.52       0.3         Bus       \$3.96       \$6.10       1.2         Total       \$8.45       \$97.56       Total       \$4.86       \$7.86       1.1         Operating Expense per Vehicle<br>Revenue Mile: Bus       Operating Expense per Vehicle<br>Revenue Mile: Demand Response       Operating Expense per Vehicle<br>Revenue M                                                                                                                                                                                                                                                                                                                                                                                                                                                                                                                                                                                                                                                                                                                         |                                                                                                                                    | •                       | • • •                                | -                   | • • •                       |                 |                |                       |                                     |                                       |                    | · ·       |           |  |  |
| Bus       \$7.47       \$97.68       Bus       \$3.96       \$6.10       1.2         Total       \$4.86       \$7.86       1.1         Operating Expense per Vehicle<br>Revenue Mile: Bus       Operating Expense per Vehicle<br>Store       Operating Expense per Vehicle<br>Revenue Mile: Bus       Operating Expense per Vehicle<br>Revenue Mile: Bus       Operating Expense per Vehicle<br>Revenue Mile: Demand Response       Operating Expense per Passenger<br>Mile: Demand Response       Unlinked Passenger<br>Revenue Mile: Demand Response       Operating Expense per Passenger<br>Mile: Demand Response       Operating Expense per Passenger<br>M                                                                                                                                                                                                                                                                                                                                                                                                                                                                                                                                                                                                                                                   |                                                                                                                                    | Vel                     |                                      | Veh                 |                             |                 |                |                       | _                                   | • •                                   | Vehicle Rev        |           | Veh       |  |  |
| Total       \$8.45       \$97.56       Total       \$4.86       \$7.86       1.1    Operating Expense per Vehicle Revenue Mile: Bus          Operating Expense per Vehicle Revenue Mile: Bus       Operating Expense per Passenger Mile: Bus       Operating Expense per Passenger Mile: Bus       Operating Expense per Vehicle Revenue Mile: Demand Response       Opere                                                                                                                                                                                                                                                                                                                                                                                                                                                                                                                                                                                                                                                                                                                          | •                                                                                                                                  |                         |                                      |                     |                             |                 | •              | e                     |                                     |                                       |                    |           |           |  |  |
| Operating Expense per Vehicle<br>Revenue Mile: Bus       Operating Expense per Vehicle<br>Mile: Bus       Operating Expense per Passenger<br>Mile: Bus       Operating Expense per Vehicle<br>Revenue Mile: Demand Response       Operating Expense per Vehicle<br>Revenue Mile: Demand Response       Operating Expense per Passenger<br>Mile: Demand Response       Operating Expense per Vehicle<br>Revenue Mile: Demand Response       Operating Expense per Passenger<br>Mile: Demand Response       O                                                                                                                                                                                                                                                                                                                                                                                                                                                                                                                                                     | ius in the second s                     |                         | \$7.47                               |                     | \$97.68                     |                 | Bus            |                       | \$3.96                              | \$6.10                                |                    | 1.2       |           |  |  |
| Revenue Mile: Bus<br>Revenue Mile: Bus<br>Revenue Mile: Bus<br>Revenue Mile: Demand Response<br>Mile: Demand Response<br>Mile: Demand Response<br>Mile: Demand Response<br>Mile: Demand Response<br>Mile: Demand Response<br>Revenue Mile:                                                                                                                                                                                           | otal                                                                                                                               |                         | \$8.45                               |                     | \$97.56                     |                 | Total          |                       | \$4.86                              | \$7.86                                |                    | 1.1       |           |  |  |
| Revenue Mile: Bus<br>Revenue Mile: Bus<br>Revenue Mile: Bus<br>Revenue Mile: Demand Response<br>Mile: Demand Response<br>Mile: Demand Response<br>Mile: Demand Response<br>Mile: Demand Response<br>Mile: Demand Response<br>Revenue Mile:                                                                                                                                                                                           |                                                                                                                                    |                         |                                      |                     |                             | <u> </u>        |                |                       |                                     |                                       |                    |           |           |  |  |
| 0.00       \$8.00       \$8.00       \$8.00       \$8.00       \$15.00       \$10.00       \$10.00       \$10.00       \$10.00       \$10.00       \$10.00       \$10.00       \$10.00       \$10.00       \$10.00       \$10.00       \$10.00       \$10.00       \$10.00       \$10.00       \$10.00       \$10.00       \$10.00       \$10.00       \$10.00       \$10.00       \$10.00       \$10.00       \$10.00       \$10.00       \$10.00       \$10.00       \$10.00       \$10.00       \$10.00       \$10.00       \$10.00       \$10.00       \$10.00       \$10.00       \$10.00       \$10.00       \$10.00       \$10.00       \$10.00       \$10.00       \$10.00       \$10.00       \$10.00       \$10.00       \$10.00       \$10.00       \$10.00       \$10.00       \$10.00       \$10.00       \$10.00       \$10.00       \$10.00       \$10.00       \$10.00       \$10.00       \$10.00       \$10.00       \$10.00       \$10.00       \$10.00       \$10.00       \$10.00       \$10.00       \$10.00       \$10.00       \$10.00       \$10.00       \$10.00       \$10.00       \$10.00       \$10.00       \$10.00       \$10.00       \$10.00       \$10.00       \$10.00       \$10.00       \$10.00       \$10.00       \$10.00       \$10.00       \$10.00       \$10.00       \$10.00       <                                                                                                                                                                                                                                                                                                                                                                                                                                                                                                                                                                                                                                                                                                                                                                                                                                                                                                                                                                                                                                                                                                                              |                                                                                                                                    |                         |                                      | -                   |                             |                 |                |                       |                                     |                                       | •                  |           | •         |  |  |
| 300       \$6.00       \$6.00       \$10.00       \$15.00       \$10.00       \$10.00       \$10.00       \$10.00       \$10.00       \$10.00       \$10.00       \$10.00       \$10.00       \$10.00       \$10.00       \$10.00       \$10.00       \$10.00       \$10.00       \$10.00       \$10.00       \$10.00       \$10.00       \$10.00       \$10.00       \$10.00       \$10.00       \$10.00       \$10.00       \$10.00       \$10.00       \$10.00       \$10.00       \$10.00       \$10.00       \$10.00       \$10.00       \$10.00       \$10.00       \$10.00       \$10.00       \$10.00       \$10.00       \$10.00       \$10.00       \$10.00       \$10.00       \$10.00       \$10.00       \$10.00       \$10.00       \$10.00       \$10.00       \$10.00       \$10.00       \$10.00       \$10.00       \$10.00       \$10.00       \$10.00       \$10.00       \$10.00       \$10.00       \$10.00       \$10.00       \$10.00       \$10.00       \$10.00       \$10.00       \$10.00       \$10.00       \$10.00       \$10.00       \$10.00       \$10.00       \$10.00       \$10.00       \$10.00       \$10.00       \$10.00       \$10.00       \$10.00       \$10.00       \$10.00       \$10.00       \$10.00       \$10.00       \$10.00       \$10.00       \$10.00       \$10.00                                                                                                                                                                                                                                                                                                                                                                                                                                                                                                                                                                                                                                                                                                                                                                                                                                                                                                                                                                                                                                                                                                                                     |                                                                                                                                    |                         |                                      | <b></b>             |                             |                 |                | evenue Mile: Demand R | -                                   |                                       | •                  | Revenue   | Mile: Der |  |  |
| 6.00       4.00       \$4.00       \$4.00       \$10.00       \$10.00       \$10.00       \$5.00       \$0.00       \$0.00       0.50       0.50       0.50       0.50       0.50       0.50       0.00       0.7       08       09       10       11       12       13       14       15       16       0.7       08       09       10       11       12       13       14       15       16       0.7       08       09       10       11       12       13       14       15       16       0.7       08       09       10       11       12       13       14       15       16       07       08       09       10       11       12       13       14       15       16       07       08       09       10       11       12       13       14       15       16       07       08       09       10       11       12       13       14       15       16       07       08       09       10       11       12       13       14       15       16       07       08       09       10       11       12       13       14       15       16       07       08       09 </td <td></td> <td>\$6.00</td> <td></td> <td></td> <td>1 50</td> <td></td> <td>ψ10.00</td> <td></td> <td></td> <td></td> <td>0.40</td> <td></td> <td></td>                                                                                                                                                                                                                                                                                                                                                                                                                                                                                                                                                                                                                                                                                                                                                                                                                                                                                                                                                                                                                                                                                                                                                                                                                     |                                                                                                                                    | \$6.00                  |                                      |                     | 1 50                        |                 | ψ10.00         |                       |                                     |                                       | 0.40               |           |           |  |  |
| 4.00       \$4.00       \$4.00       \$10.00       \$10.00       \$10.00       \$10.00       \$10.00       \$10.00       \$10.00       \$10.00       \$10.00       \$10.00       \$10.00       \$10.00       \$10.00       \$10.00       \$10.00       \$10.00       \$10.00       \$10.00       \$10.00       \$10.00       \$10.00       \$10.00       \$10.00       \$10.00       \$10.00       \$10.00       \$10.00       \$10.00       \$10.00       \$10.00       \$10.00       \$10.00       \$10.00       \$10.00       \$10.00       \$10.00       \$10.00       \$10.00       \$10.00       \$10.00       \$10.00       \$10.00       \$10.00       \$10.00       \$10.00       \$10.00       \$10.00       \$10.00       \$10.00       \$10.00       \$10.00       \$10.00       \$10.00       \$10.00       \$10.00       \$10.00       \$10.00       \$10.00       \$10.00       \$10.00       \$10.00       \$10.00       \$10.00       \$10.00       \$10.00       \$10.00       \$10.00       \$10.00       \$10.00       \$10.00       \$10.00       \$10.00       \$10.00       \$10.00       \$10.00       \$10.00       \$10.00       \$10.00       \$10.00       \$10.00       \$10.00       \$10.00       \$10.00       \$10.00       \$10.00       \$10.00       \$10.00       \$10.00       \$10.00                                                                                                                                                                                                                                                                                                                                                                                                                                                                                                                                                                                                                                                                                                                                                                                                                                                                                                                                                                                                                                                                                                                                    |                                                                                                                                    | \$0.00                  |                                      |                     | 1.00                        |                 | \$10.00        |                       |                                     |                                       | 0.30               |           |           |  |  |
| 2.00       \$2.00       \$0.00       \$0.00       \$0.00       \$0.00       \$0.00       \$0.00       \$0.00       \$0.00       \$0.00       \$0.00       \$0.00       \$0.00       \$0.00       \$0.00       \$0.00       \$0.00       \$0.00       \$0.00       \$0.00       \$0.00       \$0.00       \$0.00       \$0.00       \$0.00       \$0.00       \$0.00       \$0.00       \$0.00       \$0.00       \$0.00       \$0.00       \$0.00       \$0.00       \$0.00       \$0.00       \$0.00       \$0.00       \$0.00       \$0.00       \$0.00       \$0.00       \$0.00       \$0.00       \$0.00       \$0.00       \$0.00       \$0.00       \$0.00       \$0.00       \$0.00       \$0.00       \$0.00       \$0.00       \$0.00       \$0.00       \$0.00       \$0.00       \$0.00       \$0.00       \$0.00       \$0.00       \$0.00       \$0.00       \$0.00       \$0.00       \$0.00       \$0.00       \$0.00       \$0.00       \$0.00       \$0.00       \$0.00       \$0.00       \$0.00       \$0.00       \$0.00       \$0.00       \$0.00       \$0.00       \$0.00       \$0.00       \$0.00       \$0.00       \$0.00       \$0.00       \$0.00       \$0.00       \$0.00       \$0.00       \$0.00       \$0.00       \$0.00       \$0.00       \$0.00                                                                                                                                                                                                                                                                                                                                                                                                                                                                                                                                                                                                                                                                                                                                                                                                                                                                                                                                                                                                                                                                                                                                                                         | 4.00                                                                                                                               |                         |                                      |                     | 1.00                        |                 | \$5.00         |                       |                                     |                                       | 0.20               |           |           |  |  |
| 07 08 09 10 11 12 13 14 15 16 07 08 09 10 11 12 13 14 15 16 07 08 09 10 11 12 13 14 15 16 07 08 09 10 11 12 13 14 15 16 07 08 09 10 11 12 13 14 15 16 07 08 09 10 11 12 13 14 15 16 07 08 09 10 11 12 13 14 15 16 07 08 09 10 11 12 13 14 15 16 07 08 09 10 11 12 13 14 15 16 07 08 09 10 11 12 13 14 15 16 07 08 09 10 11 12 13 14 15 16 07 08 09 10 11 12 13 14 15 16 07 08 09 10 11 12 13 14 15 16 07 08 09 10 11 12 13 14 15 16 07 08 09 10 11 12 13 14 15 16 07 08 09 10 11 12 13 14 15 16 07 08 09 10 11 12 13 14 15 16 07 08 09 10 11 12 13 14 15 16 07 08 09 10 11 12 13 14 15 16 07 08 09 10 11 12 13 14 15 16 07 08 09 10 11 12 13 14 15 16 07 08 09 10 11 12 13 14 15 16 07 08 09 10 11 12 13 14 15 16 07 08 09 10 11 12 13 14 15 16 07 08 09 10 11 12 13 14 15 16 07 08 09 10 11 12 13 14 15 16 07 08 09 10 11 12 13 14 15 16 07 08 09 10 11 12 13 14 15 16 07 08 09 10 11 12 13 14 15 16 07 08 09 10 11 12 13 14 15 16 07 08 09 10 11 12 13 14 15 16 07 08 09 10 11 12 13 14 15 16 07 08 09 10 11 12 13 14 15 16 07 08 09 10 11 12 13 14 15 16 07 08 09 10 11 12 13 14 15 16 07 08 09 10 11 12 13 14 15 16 07 08 09 10 11 12 13 14 15 16 07 08 09 10 11 12 13 14 15 16 07 08 09 10 11 12 13 14 15 16 07 08 09 10 11 12 13 14 15 16 07 08 09 10 11 12 13 14 15 16 07 08 09 10 11 12 13 14 15 16 07 08 09 10 11 12 13 14 15 16 07 08 09 10 11 12 13 14 15 16 07 08 09 10 11 12 13 14 15 16 07 08 09 10 11 12 13 14 15 16 07 08 09 10 11 12 13 14 15 16 07 08 09 10 11 12 13 14 15 16 07 08 09 10 11 12 13 14 15 16 07 08 09 10 11 12 13 14 15 16 07 08 09 10 11 12 13 14 15 16 07 08 09 10 11 12 13 14 15 16 07 08 09 10 11 12 13 14 15 16 07 08 09 10 11 12 13 14 15 16 07 08 09 10 11 12 13 14 15 16 07 08 09 10 11 12 13 14 15 16 07 08 09 10 11 12 13 14 15 16 07 08 09 10 11 12 13 14 15 16 07 08 09 10 11 12 13 14 15 16 07 08 08 08 08 08 08 08 08 08 08 08 08 08                                                                                                                                                                                                                                                                                                                                                                                                                                                                                                                                                                             |                                                                                                                                    | \$2.00                  |                                      |                     | 0.50                        |                 | \$0.00         |                       |                                     |                                       |                    |           |           |  |  |
|                                                                                                                                                                                                                                                                                                                                                                                                                                                                                                                                                                                                                                                                                                                                                                                                                                                                                                                                                                                                                                                                                                                                                                                                                                                                                                                                                                                                                                                                                                                                                                                                                                                                                                                                                                                                                                                                                                                                                                                                                                                                                                                                                                                                                                                                                                                                                                                                                                                                 |                                                                                                                                    |                         | 07 00 00 40 44 40                    | 40 44 45 40         | 0.00                        | 11 12 13 1/     |                |                       |                                     | 07 00 00 40 44 40                     | 0.00               | 07 08 09  | 10 11     |  |  |
|                                                                                                                                                                                                                                                                                                                                                                                                                                                                                                                                                                                                                                                                                                                                                                                                                                                                                                                                                                                                                                                                                                                                                                                                                                                                                                                                                                                                                                                                                                                                                                                                                                                                                                                                                                                                                                                                                                                                                                                                                                                                                                                                                                                                                                                                                                                                                                                                                                                                 |                                                                                                                                    | 13 14 15 16             | u7 U8 U9 10 11 12                    | 13 14 15 16         | 07 00 09 10                 | 11 12 13 14     | 07             | 08 09 10 11 12 1      | 3 14 15 16                          | υ <i>ι</i> υο υθ 10 11 12             | 13 14 15 16        | 07 00 09  |           |  |  |
| emand Response - Taxi (DT) and non-dedicated fleets do not report fleet age data.                                                                                                                                                                                                                                                                                                                                                                                                                                                                                                                                                                                                                                                                                                                                                                                                                                                                                                                                                                                                                                                                                                                                                                                                                                                                                                                                                                                                                                                                                                                                                                                                                                                                                                                                                                                                                                                                                                                                                                                                                                                                                                                                                                                                                                                                                                                                                                               |                                                                                                                                    |                         |                                      |                     |                             |                 |                |                       |                                     |                                       |                    |           |           |  |  |
|                                                                                                                                                                                                                                                                                                                                                                                                                                                                                                                                                                                                                                                                                                                                                                                                                                                                                                                                                                                                                                                                                                                                                                                                                                                                                                                                                                                                                                                                                                                                                                                                                                                                                                                                                                                                                                                                                                                                                                                                                                                                                                                                                                                                                                                                                                                                                                                                                                                                 | emand Response - Taxi (DT) ar                                                                                                      | nd non-dedicated fleets | do not report fleet age d            | ata.                |                             |                 |                |                       |                                     |                                       |                    |           |           |  |  |
|                                                                                                                                                                                                                                                                                                                                                                                                                                                                                                                                                                                                                                                                                                                                                                                                                                                                                                                                                                                                                                                                                                                                                                                                                                                                                                                                                                                                                                                                                                                                                                                                                                                                                                                                                                                                                                                                                                                                                                                                                                                                                                                                                                                                                                                                                                                                                                                                                                                                 |                                                                                                                                    |                         |                                      |                     |                             |                 |                |                       |                                     |                                       |                    |           |           |  |  |
|                                                                                                                                                                                                                                                                                                                                                                                                                                                                                                                                                                                                                                                                                                                                                                                                                                                                                                                                                                                                                                                                                                                                                                                                                                                                                                                                                                                                                                                                                                                                                                                                                                                                                                                                                                                                                                                                                                                                                                                                                                                                                                                                                                                                                                                                                                                                                                                                                                                                 |                                                                                                                                    |                         |                                      |                     |                             |                 |                |                       |                                     |                                       |                    |           |           |  |  |
|                                                                                                                                                                                                                                                                                                                                                                                                                                                                                                                                                                                                                                                                                                                                                                                                                                                                                                                                                                                                                                                                                                                                                                                                                                                                                                                                                                                                                                                                                                                                                                                                                                                                                                                                                                                                                                                                                                                                                                                                                                                                                                                                                                                                                                                                                                                                                                                                                                                                 |                                                                                                                                    |                         |                                      |                     |                             |                 |                |                       |                                     |                                       |                    |           |           |  |  |