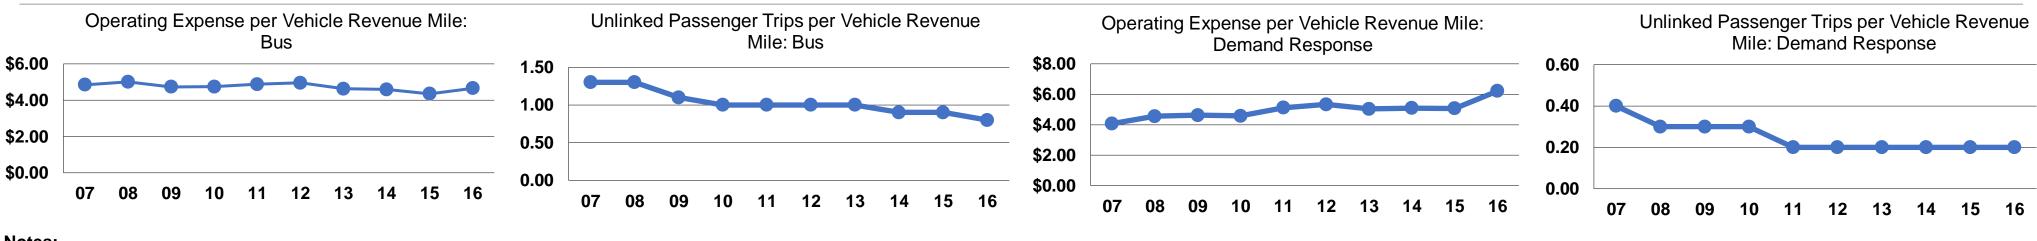

#### Operating Expenses per **Operating Expenses per** Vehicle Revenue Mile Mode Vehicle Revenue Hour \$6.21 \$58.88 Demand Response \$4.66 \$67.73 Bus \$5.02 \$64.92 **Total**

# **Modal Characteristics**

|                 | Service Effectiveness                                |                                            |                                               |  |  |  |
|-----------------|------------------------------------------------------|--------------------------------------------|-----------------------------------------------|--|--|--|
| Mode            | Operating Expenses<br>per Unlinked<br>Passenger Trip | Unlinked Trips per<br>Vehicle Revenue Mile | Unlinked Trips per<br>Vehicle Revenue<br>Hour |  |  |  |
| Demand Response | \$30.69                                              | 0.2                                        | 1.9                                           |  |  |  |
| Bus             | \$5.89                                               | 0.8                                        | 11.5                                          |  |  |  |
| Total           | \$7.68                                               | 0.7                                        | 8.5                                           |  |  |  |