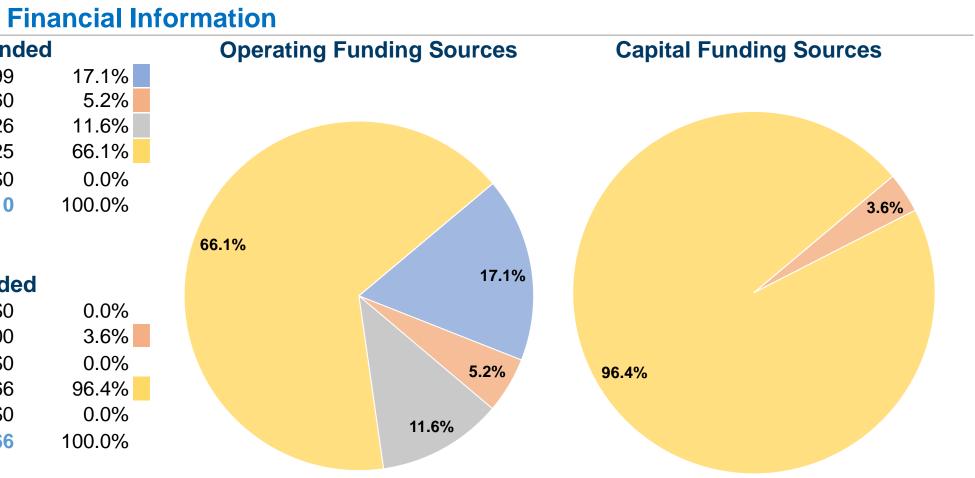

#### Notes:

<sup>a</sup>Demand Response - Taxi (DT) and non-dedicated fleets do not report fleet age data.

| Sources of Operating Fu        | nds Expende |
|--------------------------------|-------------|
| Fare Revenues                  | \$322,999   |
| Local Funds                    | \$97,860    |
| State Funds                    | \$218,726   |
| Federal Assistance             | \$1,249,625 |
| Other Funds                    | \$0         |
| Total Operating Funds Expended | \$1,889,210 |

| Sources of Capital Funds | Expende   |
|--------------------------|-----------|
| Fare Revenues            | \$0       |
| Local Funds              | \$4,000   |
| State Funds              | \$0       |
| Federal Assistance       | \$107,366 |
| Other Funde              | ¢۵        |

| Federal Assistance           | \$107,366 |
|------------------------------|-----------|
| Other Funds                  | \$0       |
| Total Capital Funds Expended | \$111,366 |